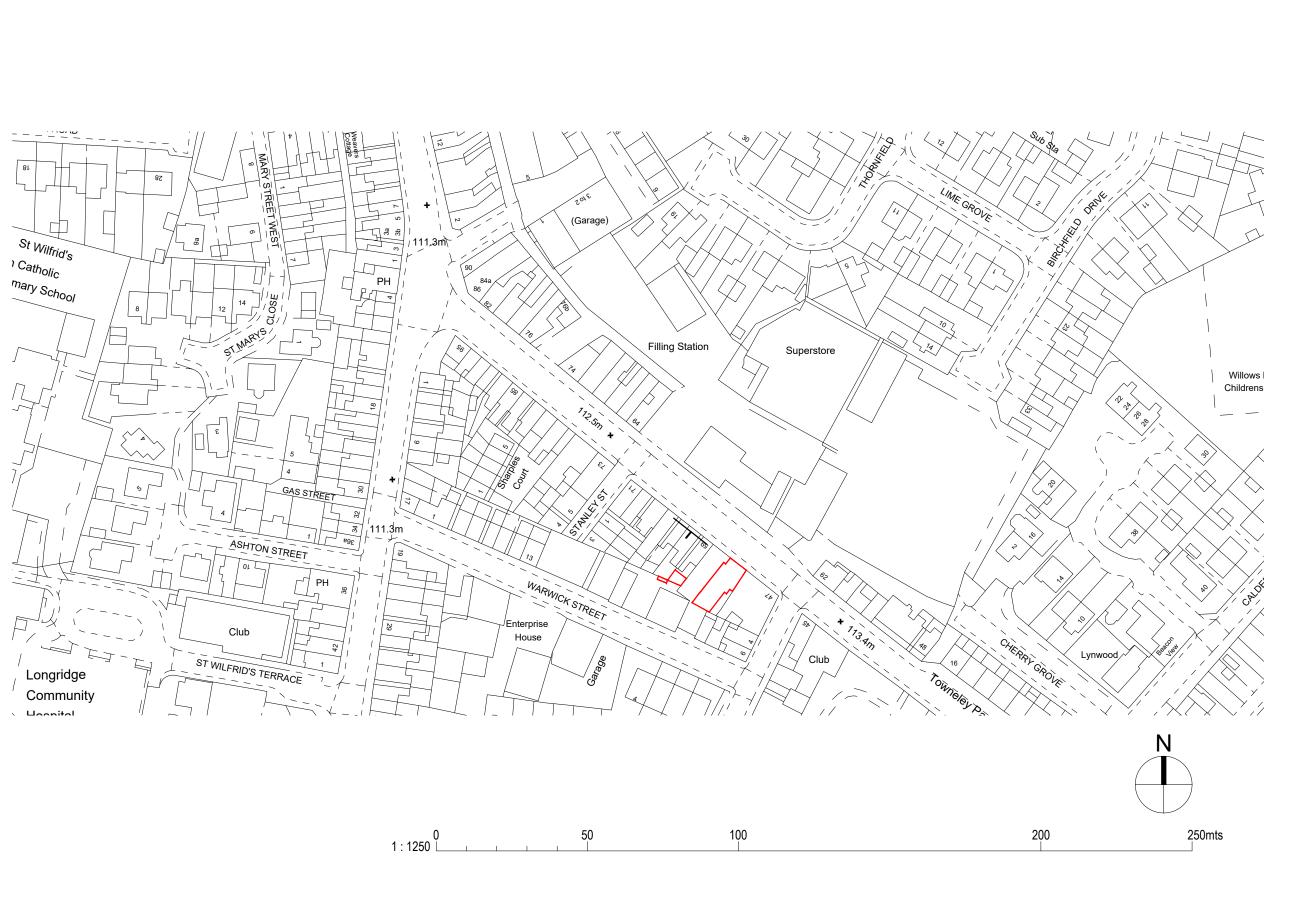

03

Domino's Ltd Longridge Unit 2, 53-55 Berry Lane Longridge Preston

Location Plan Scale 1:1250

drawing status
PLANNING 1:12<u>50</u> @ A3 date 22/11/22

10080 SD-00-00-P-A-00001

SIMONS DESIGN

Simons Design Ltd architects