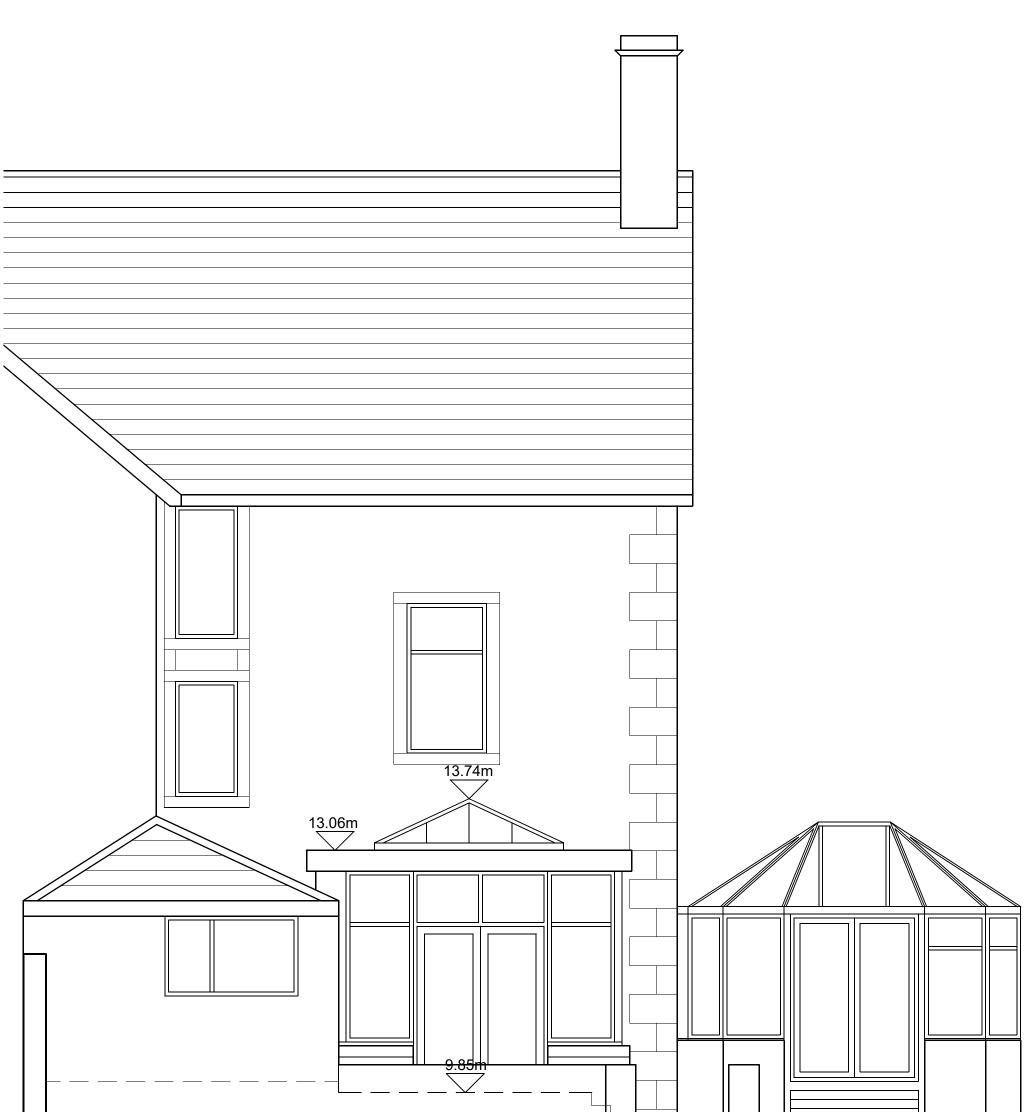

## Materials:

Roof - natural blue slate Walls - pitched face coursed limestone Windows - white coloured u.p.v.c. Doors - white coloured u.p.v.c.

PD Construction Consultants 7 Beech Street, Clitheroe, Lancs BB7 2LL tel: 07976 771297 email: pdcc@hotmail.co.uk

## PLANNING ISSUE

| <sup>Client:</sup><br>Mr & Mrs                                                                 | /Ir & Mrs Haley |    |  |  |  |  |  |                       |
|------------------------------------------------------------------------------------------------|-----------------|----|--|--|--|--|--|-----------------------|
| Proposed Orangery<br>95 Chatburn Road<br>Clitheroe<br>Dwgtttle<br>Proposed Rear Elevation (NW) |                 |    |  |  |  |  |  |                       |
|                                                                                                |                 |    |  |  |  |  |  | <sup>Scale</sup> Ø∧3: |
| 1:50                                                                                           | 02.08.23        | PD |  |  |  |  |  |                       |
| Drawing no.                                                                                    | rawing no.      |    |  |  |  |  |  |                       |
| 1485 - 03                                                                                      | 1485 - 05       |    |  |  |  |  |  |                       |