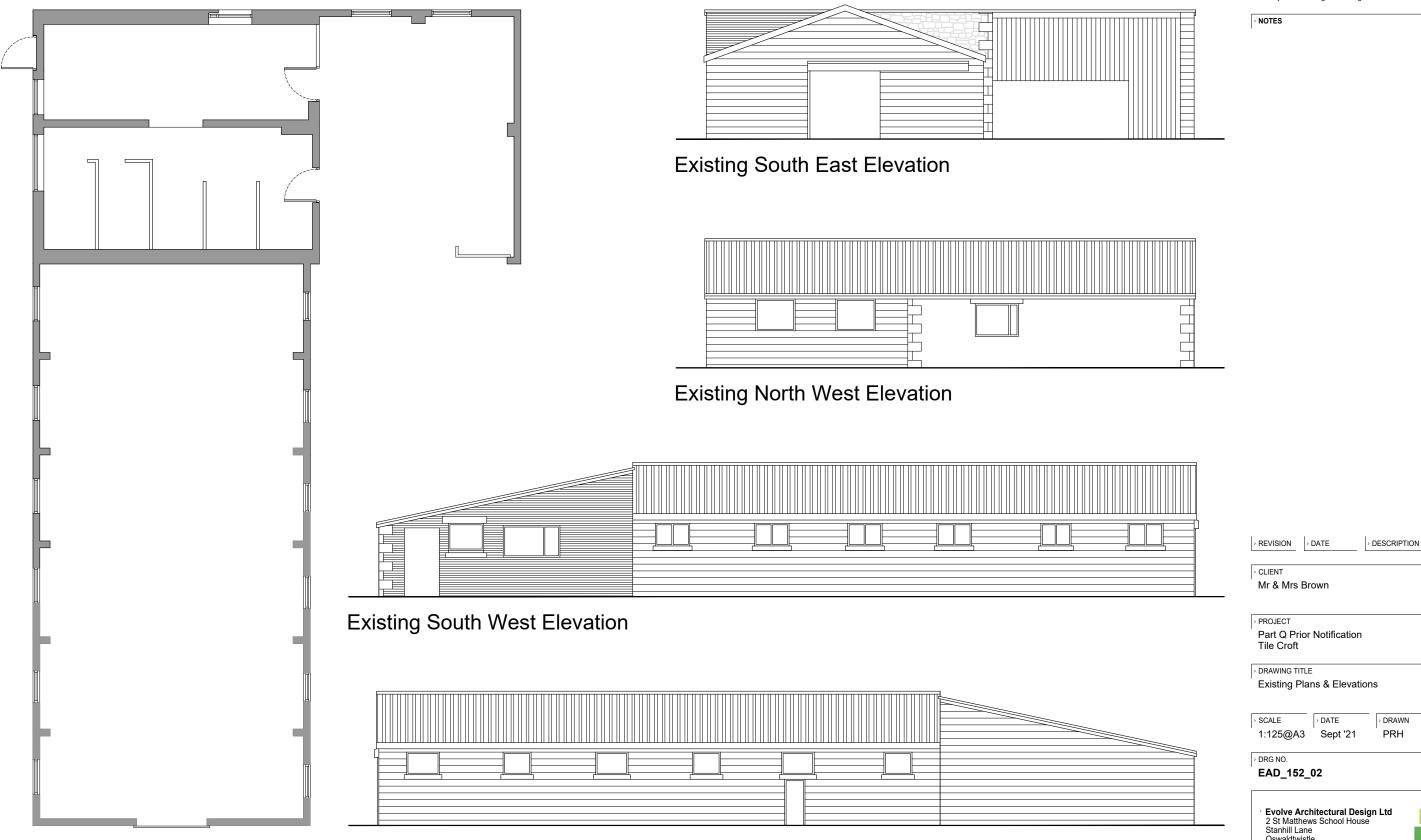

**Existing Floor Plan** 

**Existing North East Elevation** 

| CLIENT                                         |                  |         |                  |
|------------------------------------------------|------------------|---------|------------------|
| Mr & Mrs Br                                    | own              |         |                  |
|                                                |                  |         |                  |
| > PROJECT                                      |                  |         |                  |
| Part Q Prior                                   | Notification     |         |                  |
| Tile Croft                                     |                  |         |                  |
| > DRAWING TITLE                                | :                |         |                  |
| I                                              | ns & Elevatio    | ns      |                  |
| Existing Fia                                   |                  | 115     |                  |
|                                                |                  |         |                  |
| > SCALE                                        | > DATE           | > DRAWN | > CHECKED        |
| 1:125@A3                                       | Sept '21         | PRH     |                  |
| > DRG NO.                                      |                  |         | > REVISION       |
| EAD 152                                        | 02               |         |                  |
| EAD_132_                                       | 02               |         |                  |
|                                                |                  |         |                  |
|                                                | nitectural Desig |         |                  |
| <br>2 St Matthew<br>Stanhill Lane              | s School House   | •       |                  |
| Oswaldtwistl                                   |                  |         | -                |
| Accrington<br>Lancashire E                     | B5 4P7           |         |                  |
| T 01254 469                                    | 9702             |         |                  |
| M 07957 592102<br>E paul@evolvead.co.uk Evolve |                  |         |                  |
| www.evolvea                                    |                  | Arch    | itectural Design |
|                                                |                  |         |                  |