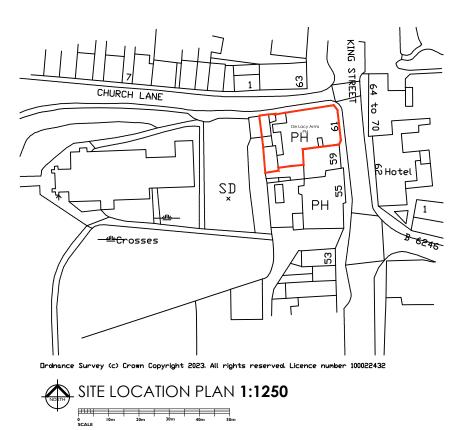

| -                                     | -    | -    |
|---------------------------------------|------|------|
| Description                           | Ву   | Date |
| INVENTIVE DESIGN ASSOCIATES           |      |      |
| ARCHITECTURE & INTERIOR DESIGN        |      |      |
|                                       |      |      |
| 57 Station Road, Cheadle Hulme        |      |      |
| Stockport, Greater Manchester SK8 7AA |      |      |
| Company Reg No: 9251414               |      |      |
| TRUST INNS                            |      |      |
| Da Lacy Arms, 61 King St,             |      |      |
| Whalley, Clitheroe BB7 9SP            |      |      |
| SITE & LOCATION PLAN                  |      |      |
| IN MBG DATE 2-5-23 DRAWING N          | 0.   |      |
| E AS SHOWN REV. 2330                  | - () | S    |
| @A3                                   | Ŭ    | -    |