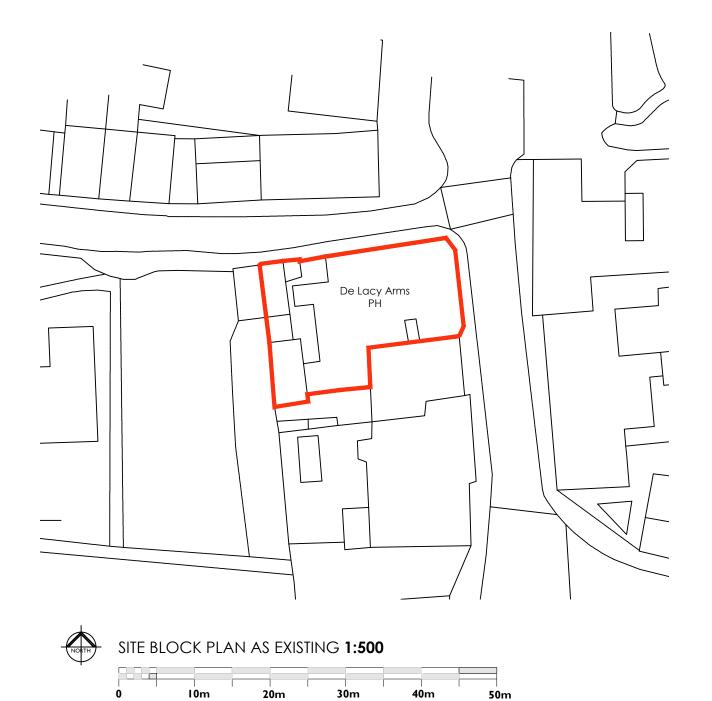

| -                                     | -    | -    |
|---------------------------------------|------|------|
| Description                           | Ву   | Date |
| INVENTIVE DESIGN ASSOCIATES           |      |      |
| ARCHITECTURE & INTERIOR DESIGN        |      |      |
|                                       |      |      |
| 57 Station Road, Cheadle Hulme        |      |      |
| Stockport, Greater Manchester SK8 7AA |      |      |
| Company Reg No: 9251414               |      |      |
| TRUST INNS                            |      |      |
| Da Lacy Arms, 61 King St,             |      |      |
| Whalley, Clitheroe BB7 9SP            |      |      |
| SITE & LOCATION PLAN                  |      |      |
| IN MBG DATE 2-5-23 DRAWING N          | 0.   |      |
| E AS SHOWN REV. 2330                  | - () | S    |
| @A3                                   | Ŭ    | -    |