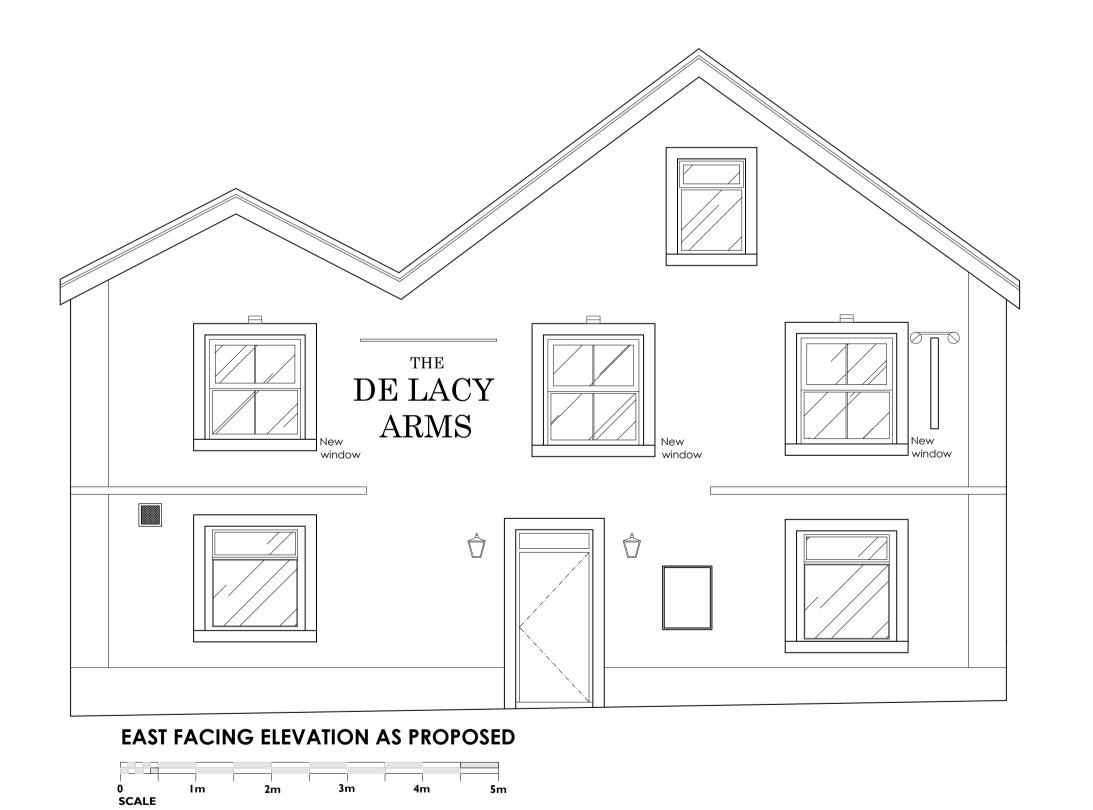

## EAST FACING ELEVATION AS PROPOSED

0 Im 2m 3m 4m 5m SCALE

**©** 0161 428 0310

- - Rev Description By Date

INVENTIVE DESIGN ASSOCIATE

INVENTIVE DESIGN ASSOCIATES
ARCHITECTURE & INTERIOR DESIGN

57 Station Road, Cheadle Hulme Stockport, Greater Manchester SK8 7AA Company Reg No: 9251414

## TRUST INNS

Da Lacy Arms, 61 King St, Whalley, Clitheroe BB7 9SP

## PROPOSED ELEVATIONS

© office@inventiveda.com

© www.inventiveda.com

DRAWN

DATE 2-5-23

© www.inventiveda.com

© @inventiveda

SCALE 1:50 @A1 REV.