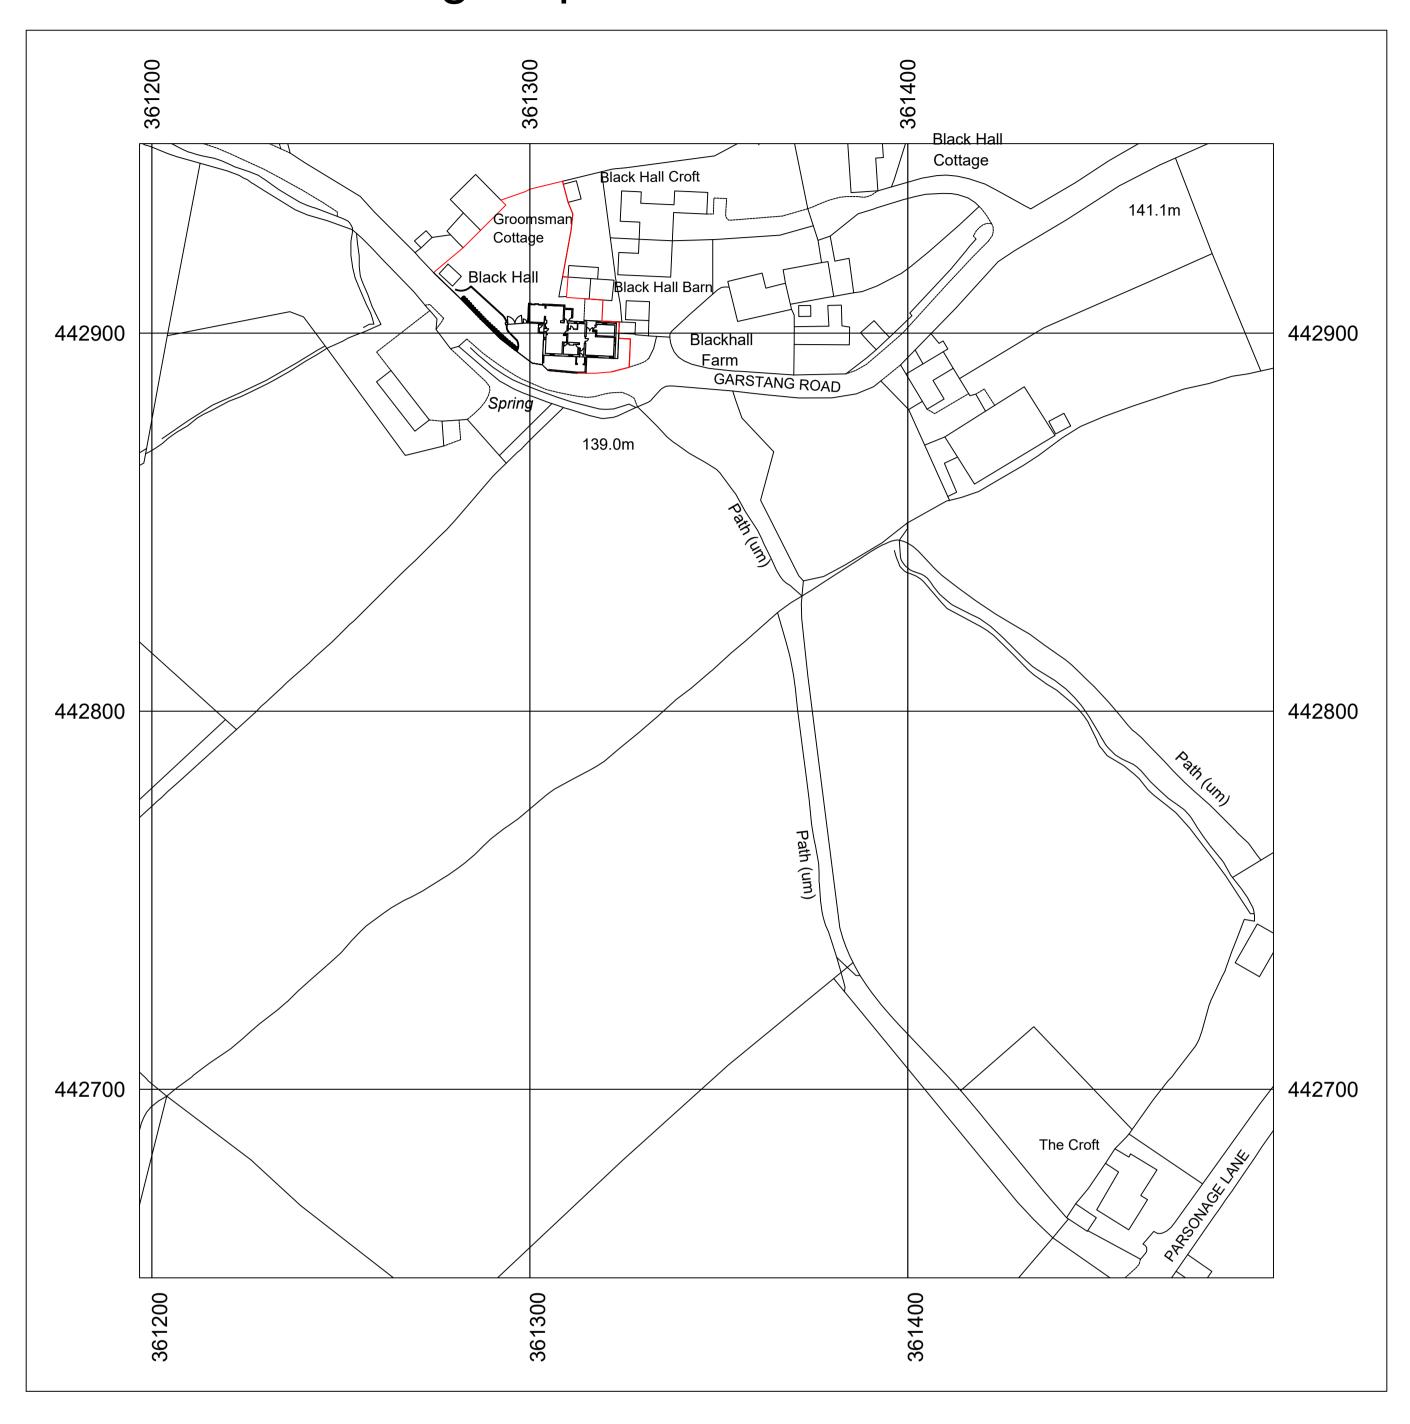

## Stanfords Planning Map Data

Production Date: 12 July 2023

Top Left: 361196.743 442950.119 Bottom Right: 361496.743 442650.119

© Crown copyright and database rights 2023 Ordnance Survey OS100035409.

Reproduction in whole or in part is prohibited without the permission of Ordnance Survey

CLIENT: MR ALEX FISHER

PROJECT: DEMOLITION OF CONSERVATORY, ERECTION OF PROPOSED SINGLE STOREY EXTENSION, SIDE PORCH, FRONT PORCH AND GATES/RAILINGS TO DRIVEWAY, TOGETHER WITH WORKS TO ACCESS/DRIVEWAY (PART RETROSPECTIVE - ACCESS/DRIVEWAY ONLY).

LOCATION: BLACK HALL, GARSTANG ROAD, CHIPPING, PR3 2QJ.

A2 No. LM/AF/5111E