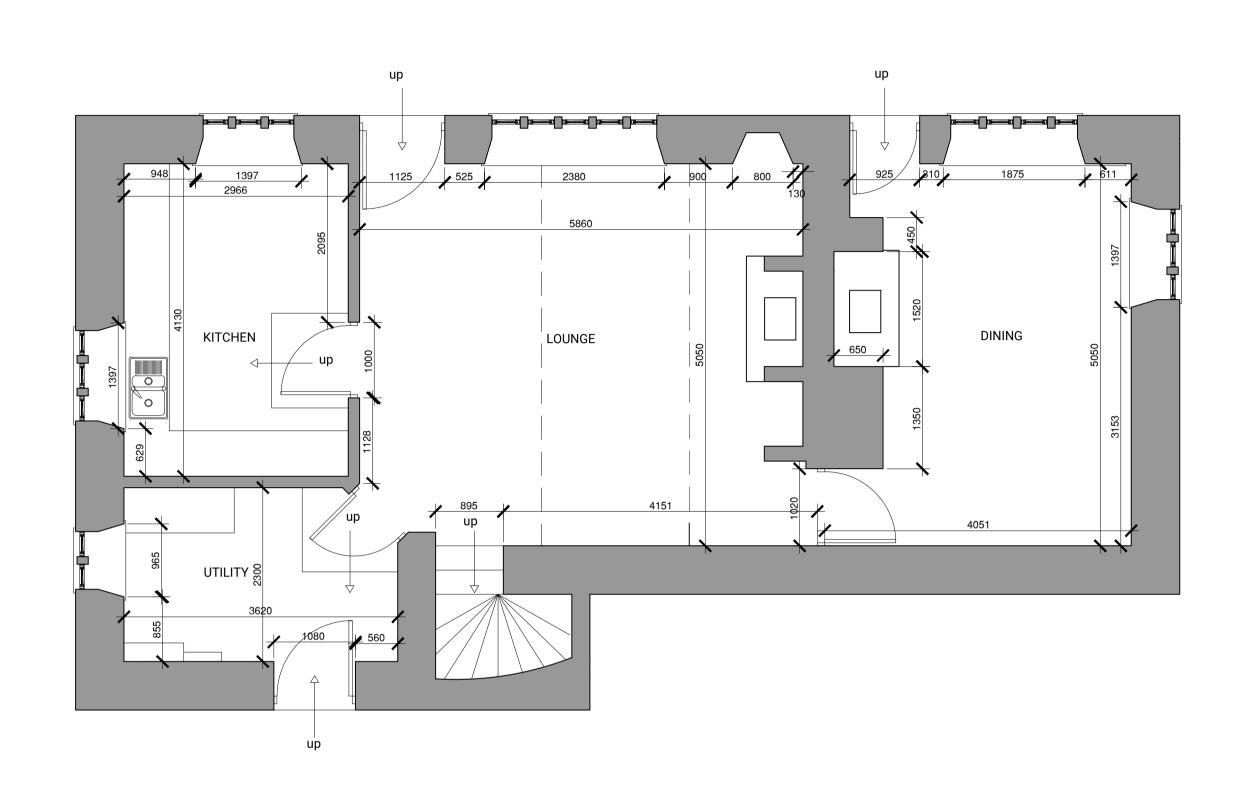

## EXISTING GROUND FLOOR PLAN

|          | m2    | ft <sup>2</sup> |
|----------|-------|-----------------|
|          |       |                 |
| KITCHEN  | 12.24 | 131.75          |
| LOUNGE   | 29.52 | 317.75          |
| DINING   | 19.06 | 205.16          |
| UTILITY  | 8.05  | 86.64           |
| BED 1    | 18.05 | 194.28          |
| BED 2    | 18.63 | 200.53          |
| BED 3    | 12.48 | 134.33          |
| BATHROOM | 8.21  | 88.37           |
|          |       |                 |