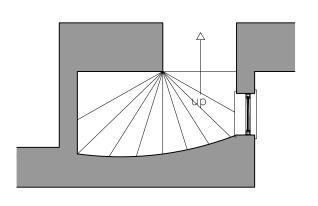

FIRST FLOOR

0 0.5m 1m 2.5m 5r SCALE 1:50

GENERAL NOTES:

THE COPYRIGHT FOR THIS DRAWING IS HELD BY TRUMETRIC LTD. FOR RIGHTS TO REPLICATE INFORMATION IN THIS DOCUMENT EXPRESS PERMISSION MUST BE SOUGHT FROM THE COPYRIGHT HOLDER.