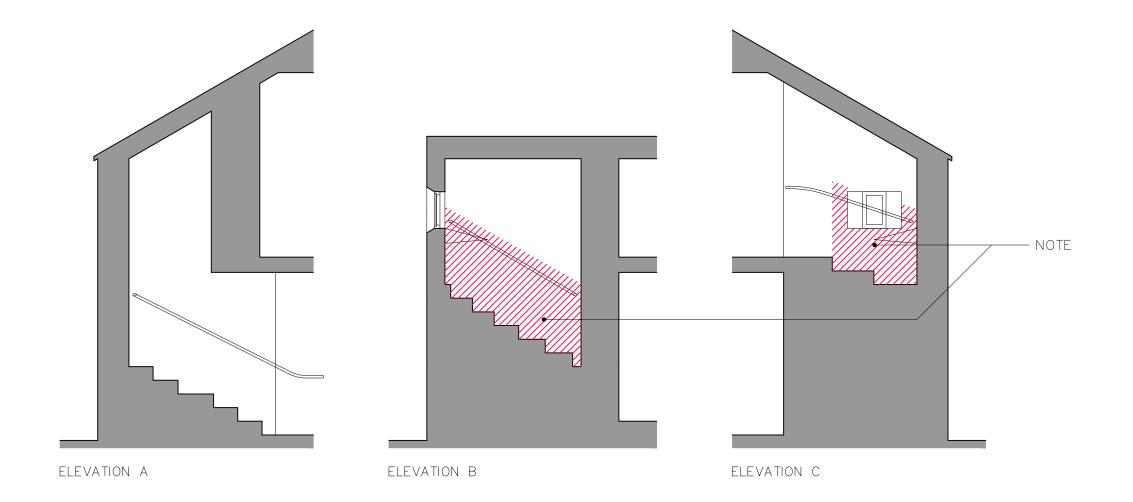

BB7 3BN

EXISTING INTERNAL STAIRCASE ELEVATIONS

DRAWING STATUS

DRAWN BY:

FOR INFORMATION

AWEN LG DRAWING SCALE: PAPER SIZE: 09/2023 1:50 А3

JOB REFERENCE:

DWG NUMBER: