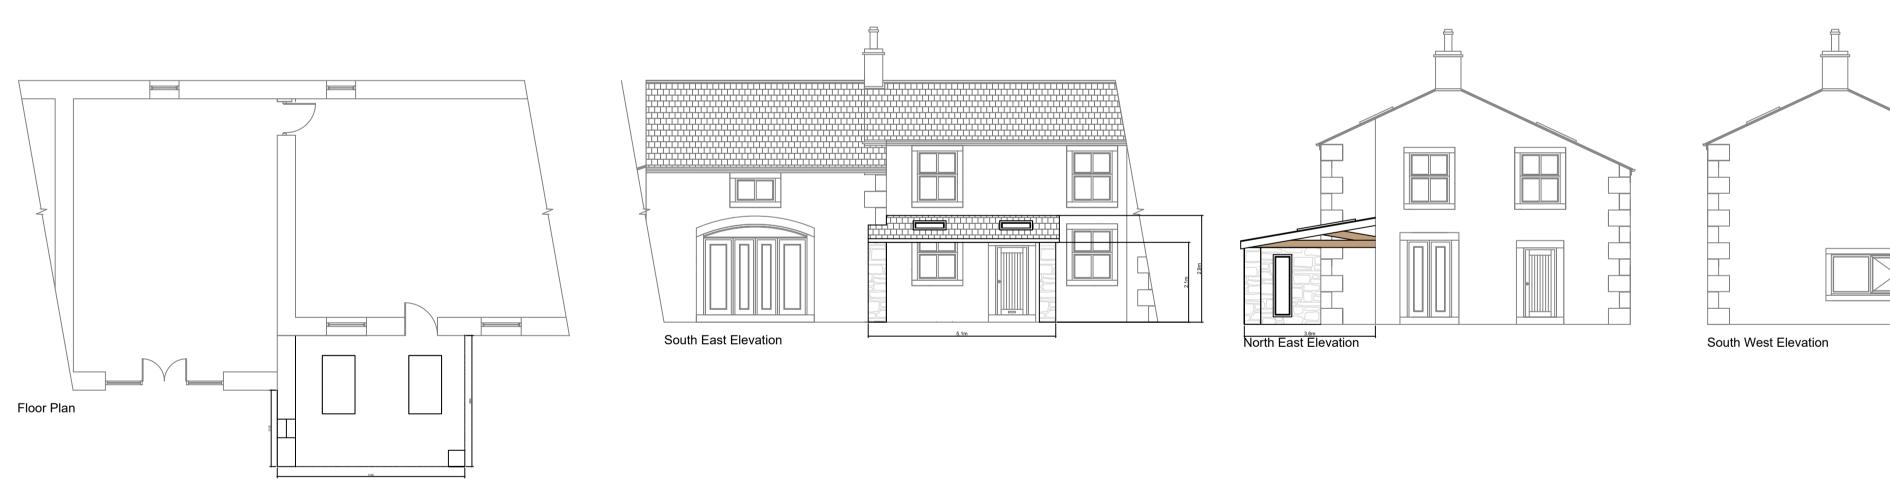

## As Proposed Scale 1:100

## Materials Roof: Oak frame covered with slate Wall and pillar: stone Window: Timber frame All to match existing property

| ۲  |                                                                                                                                       |                                                                                                                                                                  | 7/  |
|----|---------------------------------------------------------------------------------------------------------------------------------------|------------------------------------------------------------------------------------------------------------------------------------------------------------------|-----|
|    | Planning<br>Consultancy<br>Ltd                                                                                                        | Office A Bradley Hill,<br>Garstang Road, Claughton<br>on Brock, Preston PR3 0GA<br>Telephone 01995 640135.<br>Mobile 07813 296 287<br>e-mail: mel@mlplanning.org |     |
| 1  | Client:                                                                                                                               | ELIZABETH HARRISON                                                                                                                                               |     |
|    | Site Address:                                                                                                                         | Cuthbert Hill Farm, Garstang<br>Rd, Chipping, PR3 2QJ                                                                                                            | ]{  |
|    | Drawing Title:<br>EXISTING & PROPOSED FLOOR PLAN &<br>ELEVATIONS                                                                      |                                                                                                                                                                  |     |
| 1  | Scale:                                                                                                                                | 1:100 @ A1                                                                                                                                                       |     |
| 1  | Rev:                                                                                                                                  | Rev01                                                                                                                                                            | 11- |
| ١  | Date:                                                                                                                                 | 26th September 2023                                                                                                                                              | 1   |
| 2  | Ref:                                                                                                                                  | SS/EH/4215                                                                                                                                                       | 1   |
|    | PROJECT:                                                                                                                              |                                                                                                                                                                  |     |
|    | LEAN-TO TO REAR ELEVATION                                                                                                             |                                                                                                                                                                  |     |
| 1  | Do not scale this drawing. All dimensions to be checked by the<br>Contractor before construction proceeds. $\otimes$ m I planning Itd |                                                                                                                                                                  |     |
|    |                                                                                                                                       | Do not scale this drawing.<br>All dimensions to be<br>checked by the Contractor<br>before construction<br>proceeds.                                              |     |
| ٩, |                                                                                                                                       |                                                                                                                                                                  | J   |