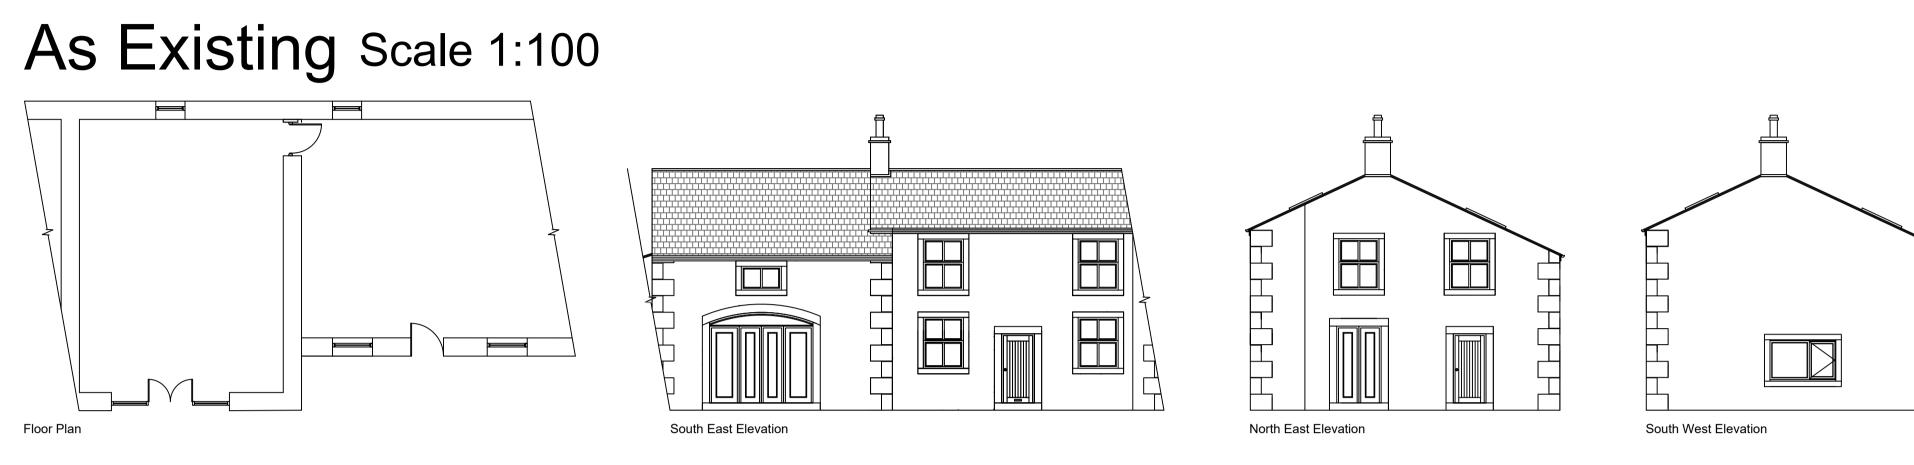

## As Proposed Scale 1:100







## Materials Roof: Oak frame covered with slate Wall and pillar: stone Window: Timber frame All to match existing property

| ۲  |                                                                                                                                       |                                                                                                                                                                  | 7/  |
|----|---------------------------------------------------------------------------------------------------------------------------------------|------------------------------------------------------------------------------------------------------------------------------------------------------------------|-----|
|    | Planning<