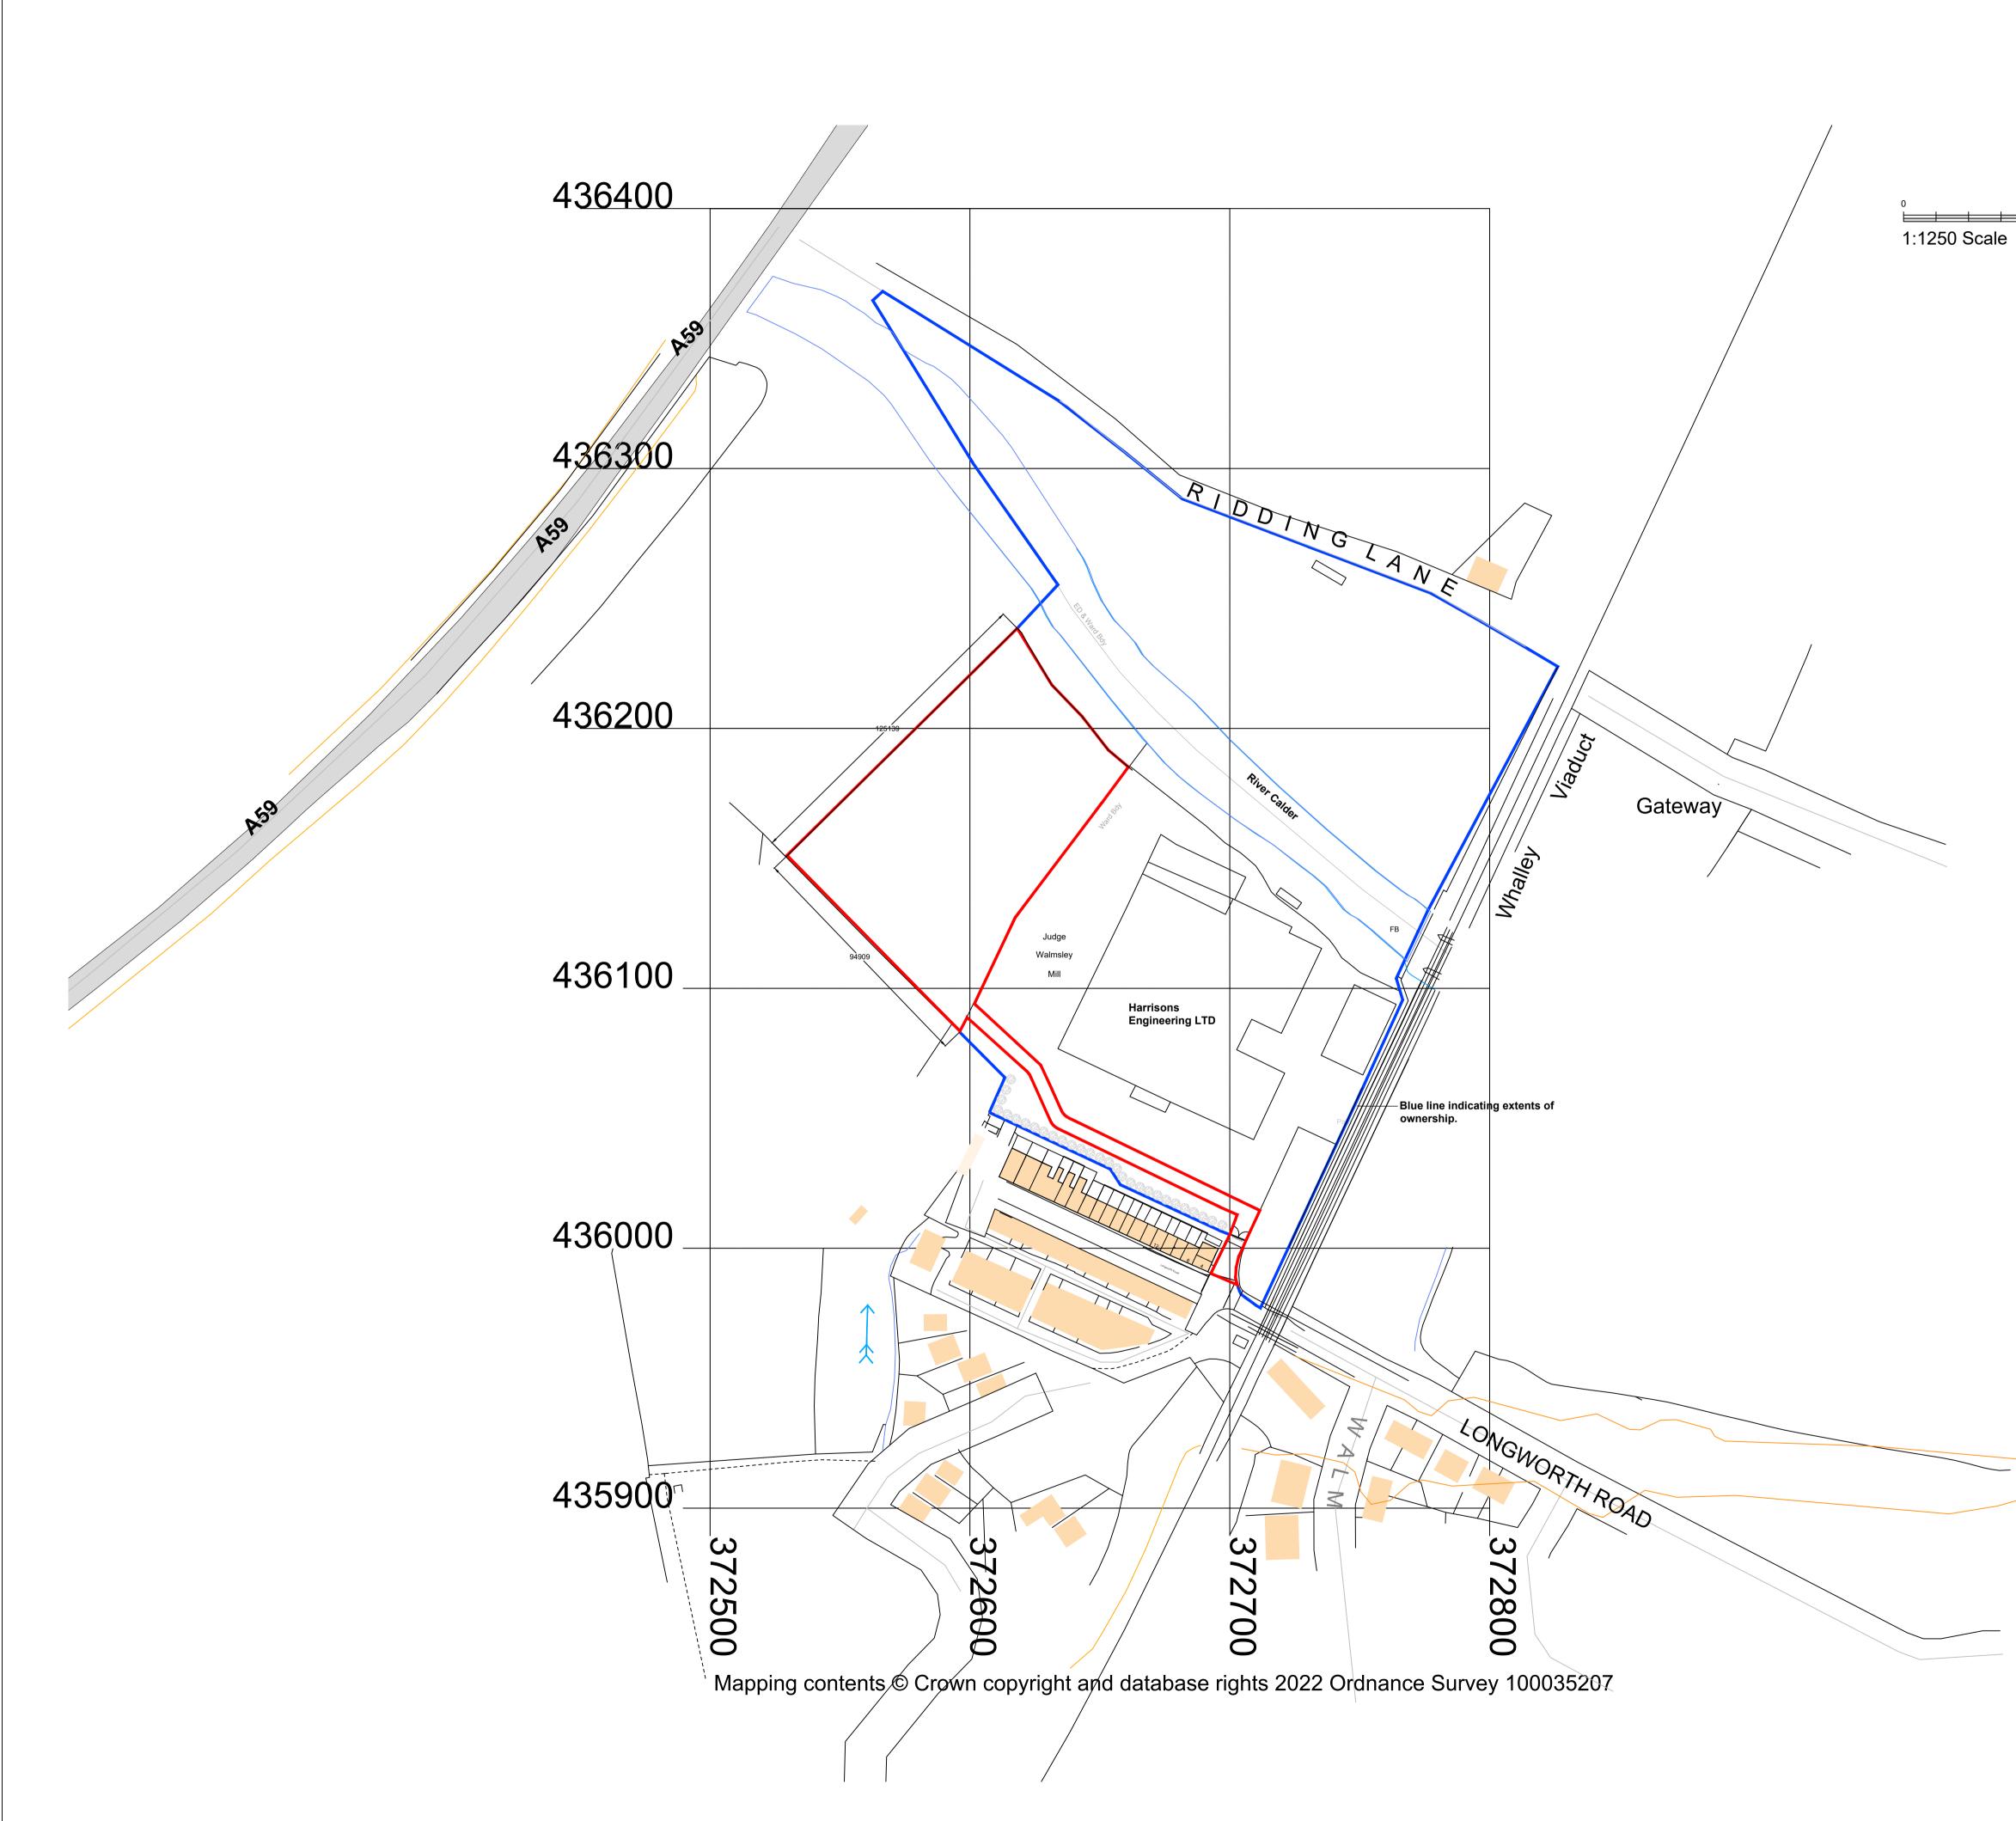

0 50m 100m

| rev                   | date/intls                                                | description                              |                |        |
|-----------------------|-----------------------------------------------------------|------------------------------------------|----------------|--------|
| proje                 |                                                           |                                          |                |        |
| +                     | larrisons E                                               | ingineering l                            | .TD            |        |
| Clier                 | nt                                                        |                                          |                |        |
| L<br>E                |                                                           | ingineering L<br>Ilmesley Mill<br>1 road | UL.            |        |
| dwg                   | purpose                                                   |                                          |                |        |
| L                     | ocation F                                                 | Plan                                     |                |        |
|                       |                                                           |                                          |                |        |
| 3<br>C<br>L           | larrison<br>8 Salthill<br>Clitheroe<br>ancashi<br>87 1NU  | ;                                        | re LTD         |        |
| 3<br>C<br>L<br>B<br>E | 8 Salthill<br>Clitheroe<br>ancashi<br>B7 1NU<br>mail: Cro | Road<br>re                               | harrison@yahoo | .co.uk |