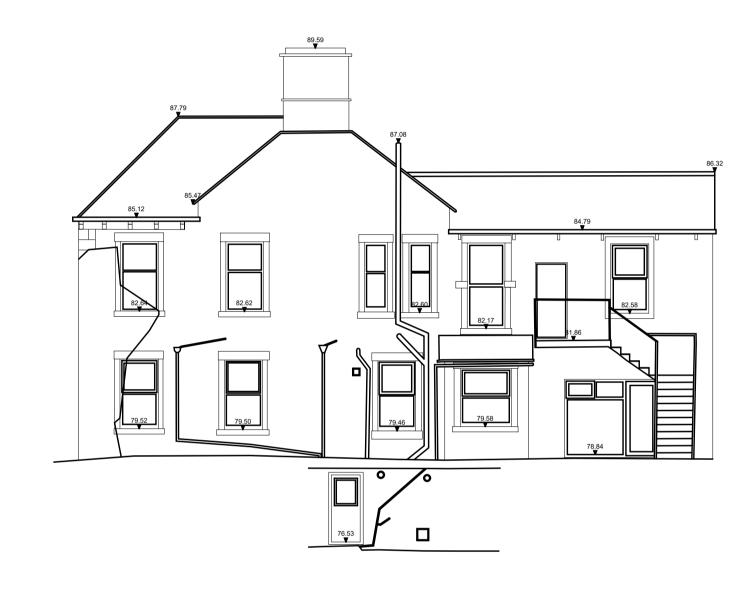

## Drawing Title

PROPOSED ELEVATIONS

| Job/Scheme Number |              | Draijing Number  |                   |
|-------------------|--------------|------------------|-------------------|
| 0702<br>Scale     | 1/93<br>Dote | Drawing<br>Drawn | No I 5<br>Checked |
| / 00              | Sept 23      | a.t.l-h.         |                   |