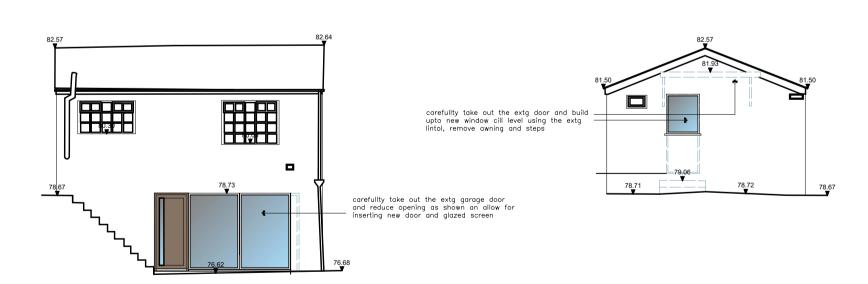

## Drawing Title

PROPOSED ELEVATIONS

| Job/Scheme Number |              | Draijing Number  |                   |
|-------------------|--------------|------------------|-------------------|
| 0702<br>Scale     | 1/93<br>Dote | Drawing<br>Drawn | No I 5<br>Checked |
| / 00              | Sept 23      | a.t.l-h.         |                   |