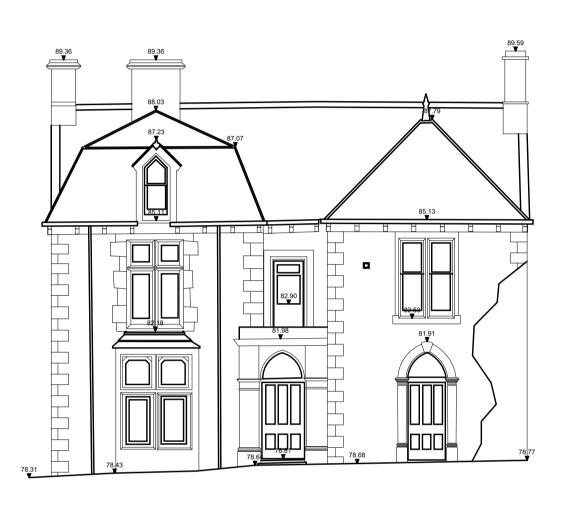

## Drawing Title

PROPOSED ELEVATIONS

| Job/Scheme Number |              | Draijing Number  |                   |
|-------------------|--------------|------------------|-------------------|
| 0702<br>Scale     | 1/93<br>Dote | Drawing<br>Drawn | No I 5<br>Checked |
| / 00              | Sept 23      | a.t.l-h.         |                   |