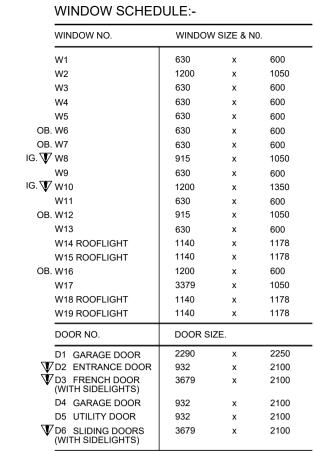

▼ DENOTES TOUGHENED SAFETY GLASS TO B.S. 6206

OB. DENOTES FROSTED GLASS

IG. DENOTES WINDOWS TO BE FITTED WITH INTERNAL GUARDING UP TO 1100MM ABOVE FFL. GUARDING NOT TO ALLOW PASSAGE OF 99MM SPHERE

WINDOW MANUFACTURER PLEASE NOTE (1.3W/m²K U VALUE & G VALUE OF 0.46 BFR CERTIFICATE OR HIGHER):

PVC U WINDOWS TO BE FITTED WITH 24MM O/A THICKNESS (16MM AIR GAP) LOW E ARGON FILLED (HARD COAT), DOUBLE GLAZED UNITS TO BS.5713. INSTALLED IN ACCORDANCE WITH BS.8000:PART 7. TOUGHENED SAFETY GLASS TO BS.6206:1981 INSTALLED IN AREAS MARKED THUS: WON PLANS. ALL WINDOWS / DOORS TO BE DRAUGHT PROOFED.

N.B. WHERE RECONSTRUCTED STONE SILLS ARE USED, CORRESPONDING WINDOWS TO BE MANUFACTURED WITH 90MM STUB SILL - ALL OTHER DOORS / WINDOWS TO HAVE MIN 155MM SECTION SILLS. ALL ACCESSIBLE WINDOWS TO MEET THE SECURITY MEASURES AD PART Q & TO MEET

BRITISH STANDARD PUBLICATION PAS 24:2016.

 VENTILATION

 Room
 Area (m

 Lounge
 4000

 Snug
 4000

 Mastersuite
 4000

 Bed 2
 4000

 Bed 3
 4000