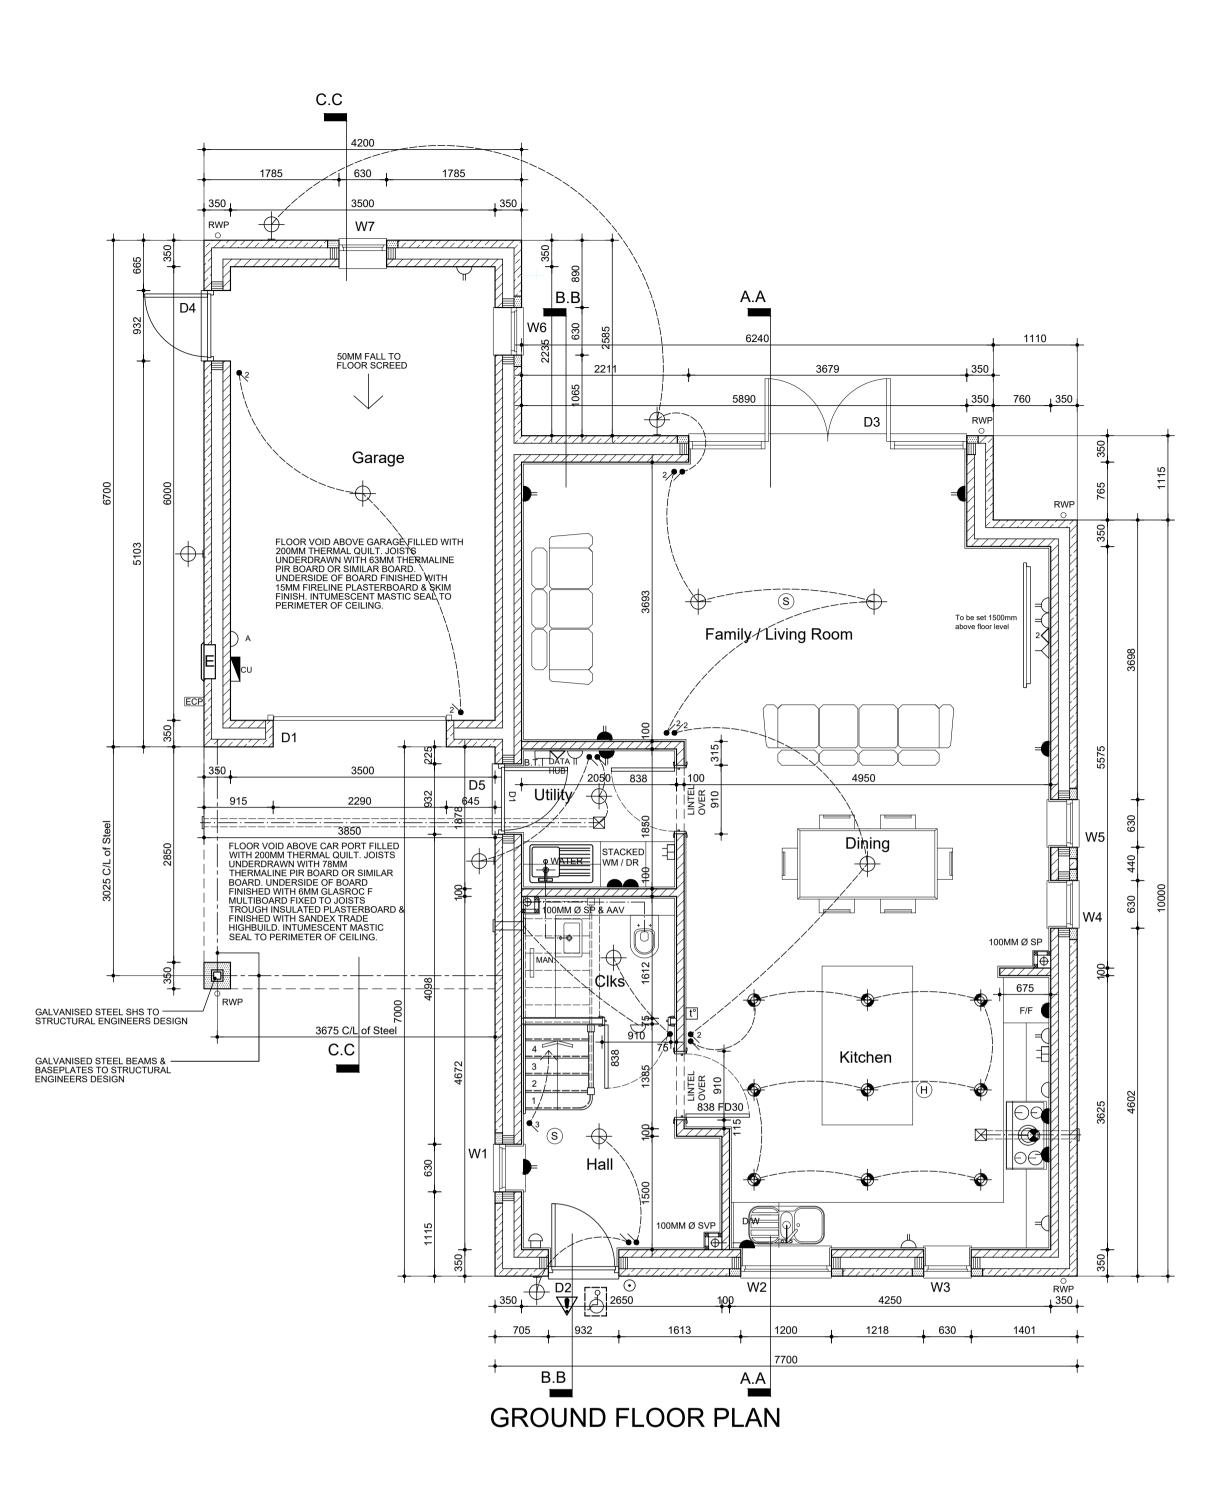

⊕SVP DENOTES SOIL & VENT PIPE
⊕SP DENOTES SOIL PIPE
⊕SFG DENOTES SEALED FLOOR GULLY
⊕RWP DENOTES RAIN WATER PIPE

WATER WATER ENTRY POINT

BT & B4rn BT ENTRY & B4rn FIRBE ENTRY POINTS

E DENOTES WALL MOUNTED ELECTRIC METER LOCATION