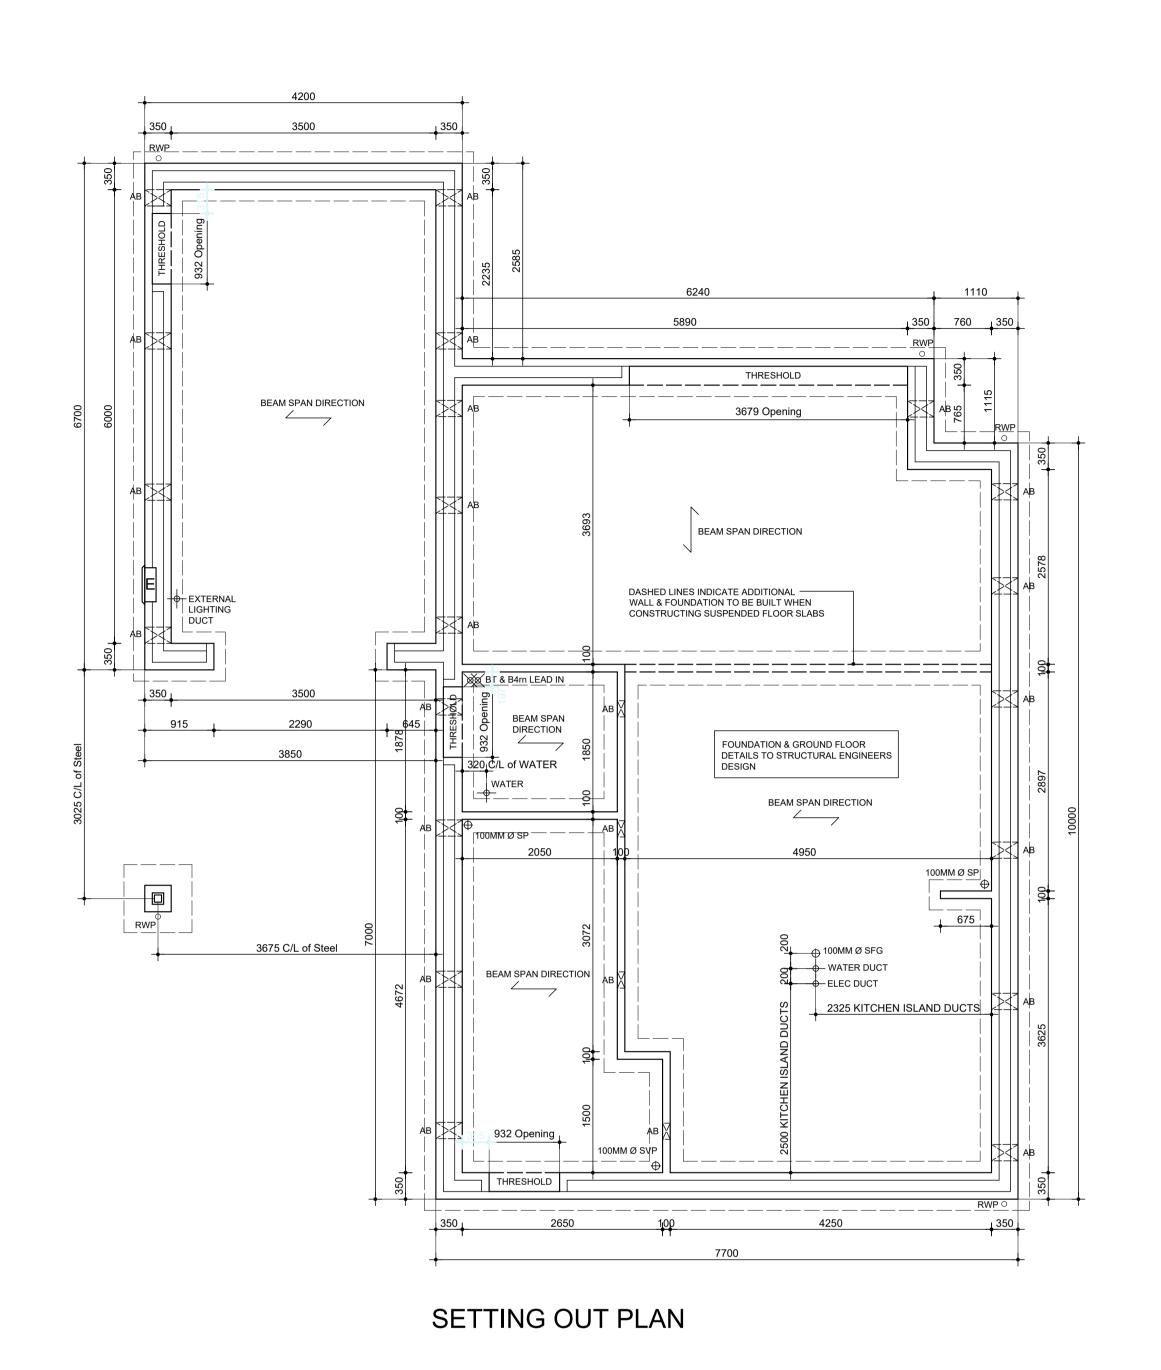

⊕SVP DENOTES SOIL & VENT PIPE
⊕SP DENOTES SOIL PIPE
⊕SFG DENOTES SEALED FLOOR GULLY
⊕RWP DENOTES RAIN WATER PIPE

WATER WATER ENTRY POINT

BT & B4rn BT ENTRY & B4rn FIRBE ENTRY POINTS

E DENOTES WALL MOUNTED ELECTRIC METER LOCATION

SETTING OUT LEGEND

ALL BLOCKWORK BELOW GROUND TO BE 3.5N CONCRETE UNLESS STATED OTHERWISE

AIR BRICK LOCATION, MAX

450MM FROM END WALL, MAX 2M CTRS

| TO COMPLY WITH APPROV                             | L INSTALLATION DED DOCUMENT M - 2004 EDITION: PART OVED DOCUMENT P - 2004 EDITION. |
|---------------------------------------------------|------------------------------------------------------------------------------------|
| APPROPRIATE HEIGHTS<br>FROM FINISHED FLOOR LEVEL. | TYPE OF ELECTRICAL OUTPUT.                                                         |
| 450MM                                             | SOCKETS, T.V. POINTS,<br>TELEPHONE JACK POINTS.                                    |
| 1200MM                                            | LIGHT SWITCHES, DOORBELLS.                                                         |