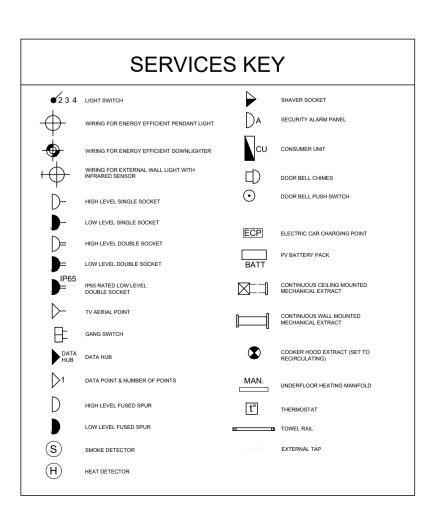

⊕SVP DENOTES SOIL & VENT PIPE
⊕SP DENOTES SOIL PIPE
⊕SFG DENOTES SEALED FLOOR GULLY
⊕RWP DENOTES RAIN WATER PIPE

WATER WATER ENTRY POINT

BT & B4rn BT ENTRY & B4rn FIRBE ENTRY POINTS

E DENOTES WALL MOUNTED ELECTRIC METER LOCATION

SETTING OUT LEGEND

ALL BLOCKWORK BELOW GROUND TO BE 3.5N CONCRETE UNLESS STATED OTHERWISE

AIR BRICK LOCATION, MAX

450MM FROM END WALL, MAX 2M CTRS

| TO COMPLY WITH APPROV                             | L INSTALLATION DED DOCUMENT M - 2004 EDITION: PART OVED DOCUMENT P - 2004 EDITION. |
|---------------------------------------------------|------------------------------------------------------------------------------------|
| APPROPRIATE HEIGHTS<br>FROM FINISHED FLOOR LEVEL. | TYPE OF ELECTRICAL OUTPUT.                                                         |
| 450MM                                             | SOCKETS, T.V. POINTS,<br>TELEPHONE JACK POINTS.                                    |
| 1200MM                                            | LIGHT SWITCHES, DOORBELLS.                                                         |