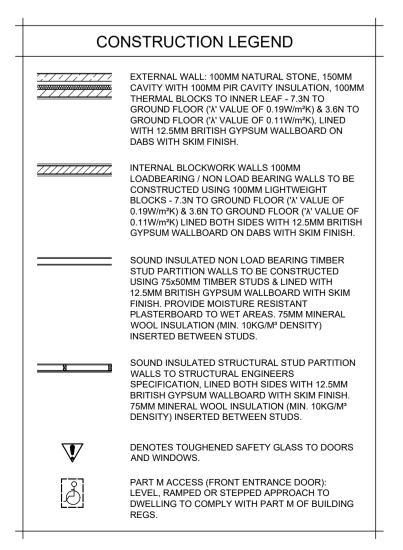

THE SECURITY MEASURES AD PART Q & TO MEET

BRITISH STANDARD PUBLICATION PAS 24:2016.

 VENTILATION

 Room
 Area (m

 Lounge
 4000

 Snug
 4000

 Mastersuite
 4000

 Bed 2
 4000

 Bed 3
 4000

 Bed 4
 4000

WINDOW VENTILATION NOTE: WINDOW MANUFACTURER TO PROVIDE OVERHEAD BACKGROUND VENTILATORS TO ALL HABITABLE ROOMS. DO NO FIT WITHIN KITCHEN, UTILITY, BATHROOM & EN-SUITE. MINIMUM 4000mm² EQUIVALENT AREA PER ROOM

⊕SVP DENOTES SOIL & VENT PIPE
⊕SP DENOTES SOIL PIPE
⊕SFG DENOTES SEALED FLOOR GULLY
⊕RWP DENOTES RAIN WATER PIPE

WATER WATER ENTRY POINT

BT & B4rn BT ENTRY & B4rn FIRBE ENTRY POINTS

E DENOTES WALL MOUNTED ELECTRIC METER LOCATION

SETTING OUT LEGEND

ALL BLOCKWORK BELOW GROUND TO BE 3.5N CONCRETE UNLESS STATED OTHERWISE

AIR BRICK LOCATION, MAX

450MM FROM END WALL, MAX 2M CTRS





| TO COMPLY WITH APPROV                             | L INSTALLATION DED DOCUMENT M - 2004 EDITION: PART OVED DOCUMENT P - 2004 EDITION. |
|---------------------------------------------------|------------------------------------------------------------------------------------|
| APPROPRIATE HEIGHTS<br>FROM FINISHED FLOOR LEVEL. | TYPE OF ELECTRICAL OUTPUT.                                                         |
| 450MM                                             | SOCKETS, T.V. POINTS,<br>TELEPHONE JACK POINTS.                                    |
| 1200MM                                            | LIGHT SWITCHES, DOORBELLS.                                                         |