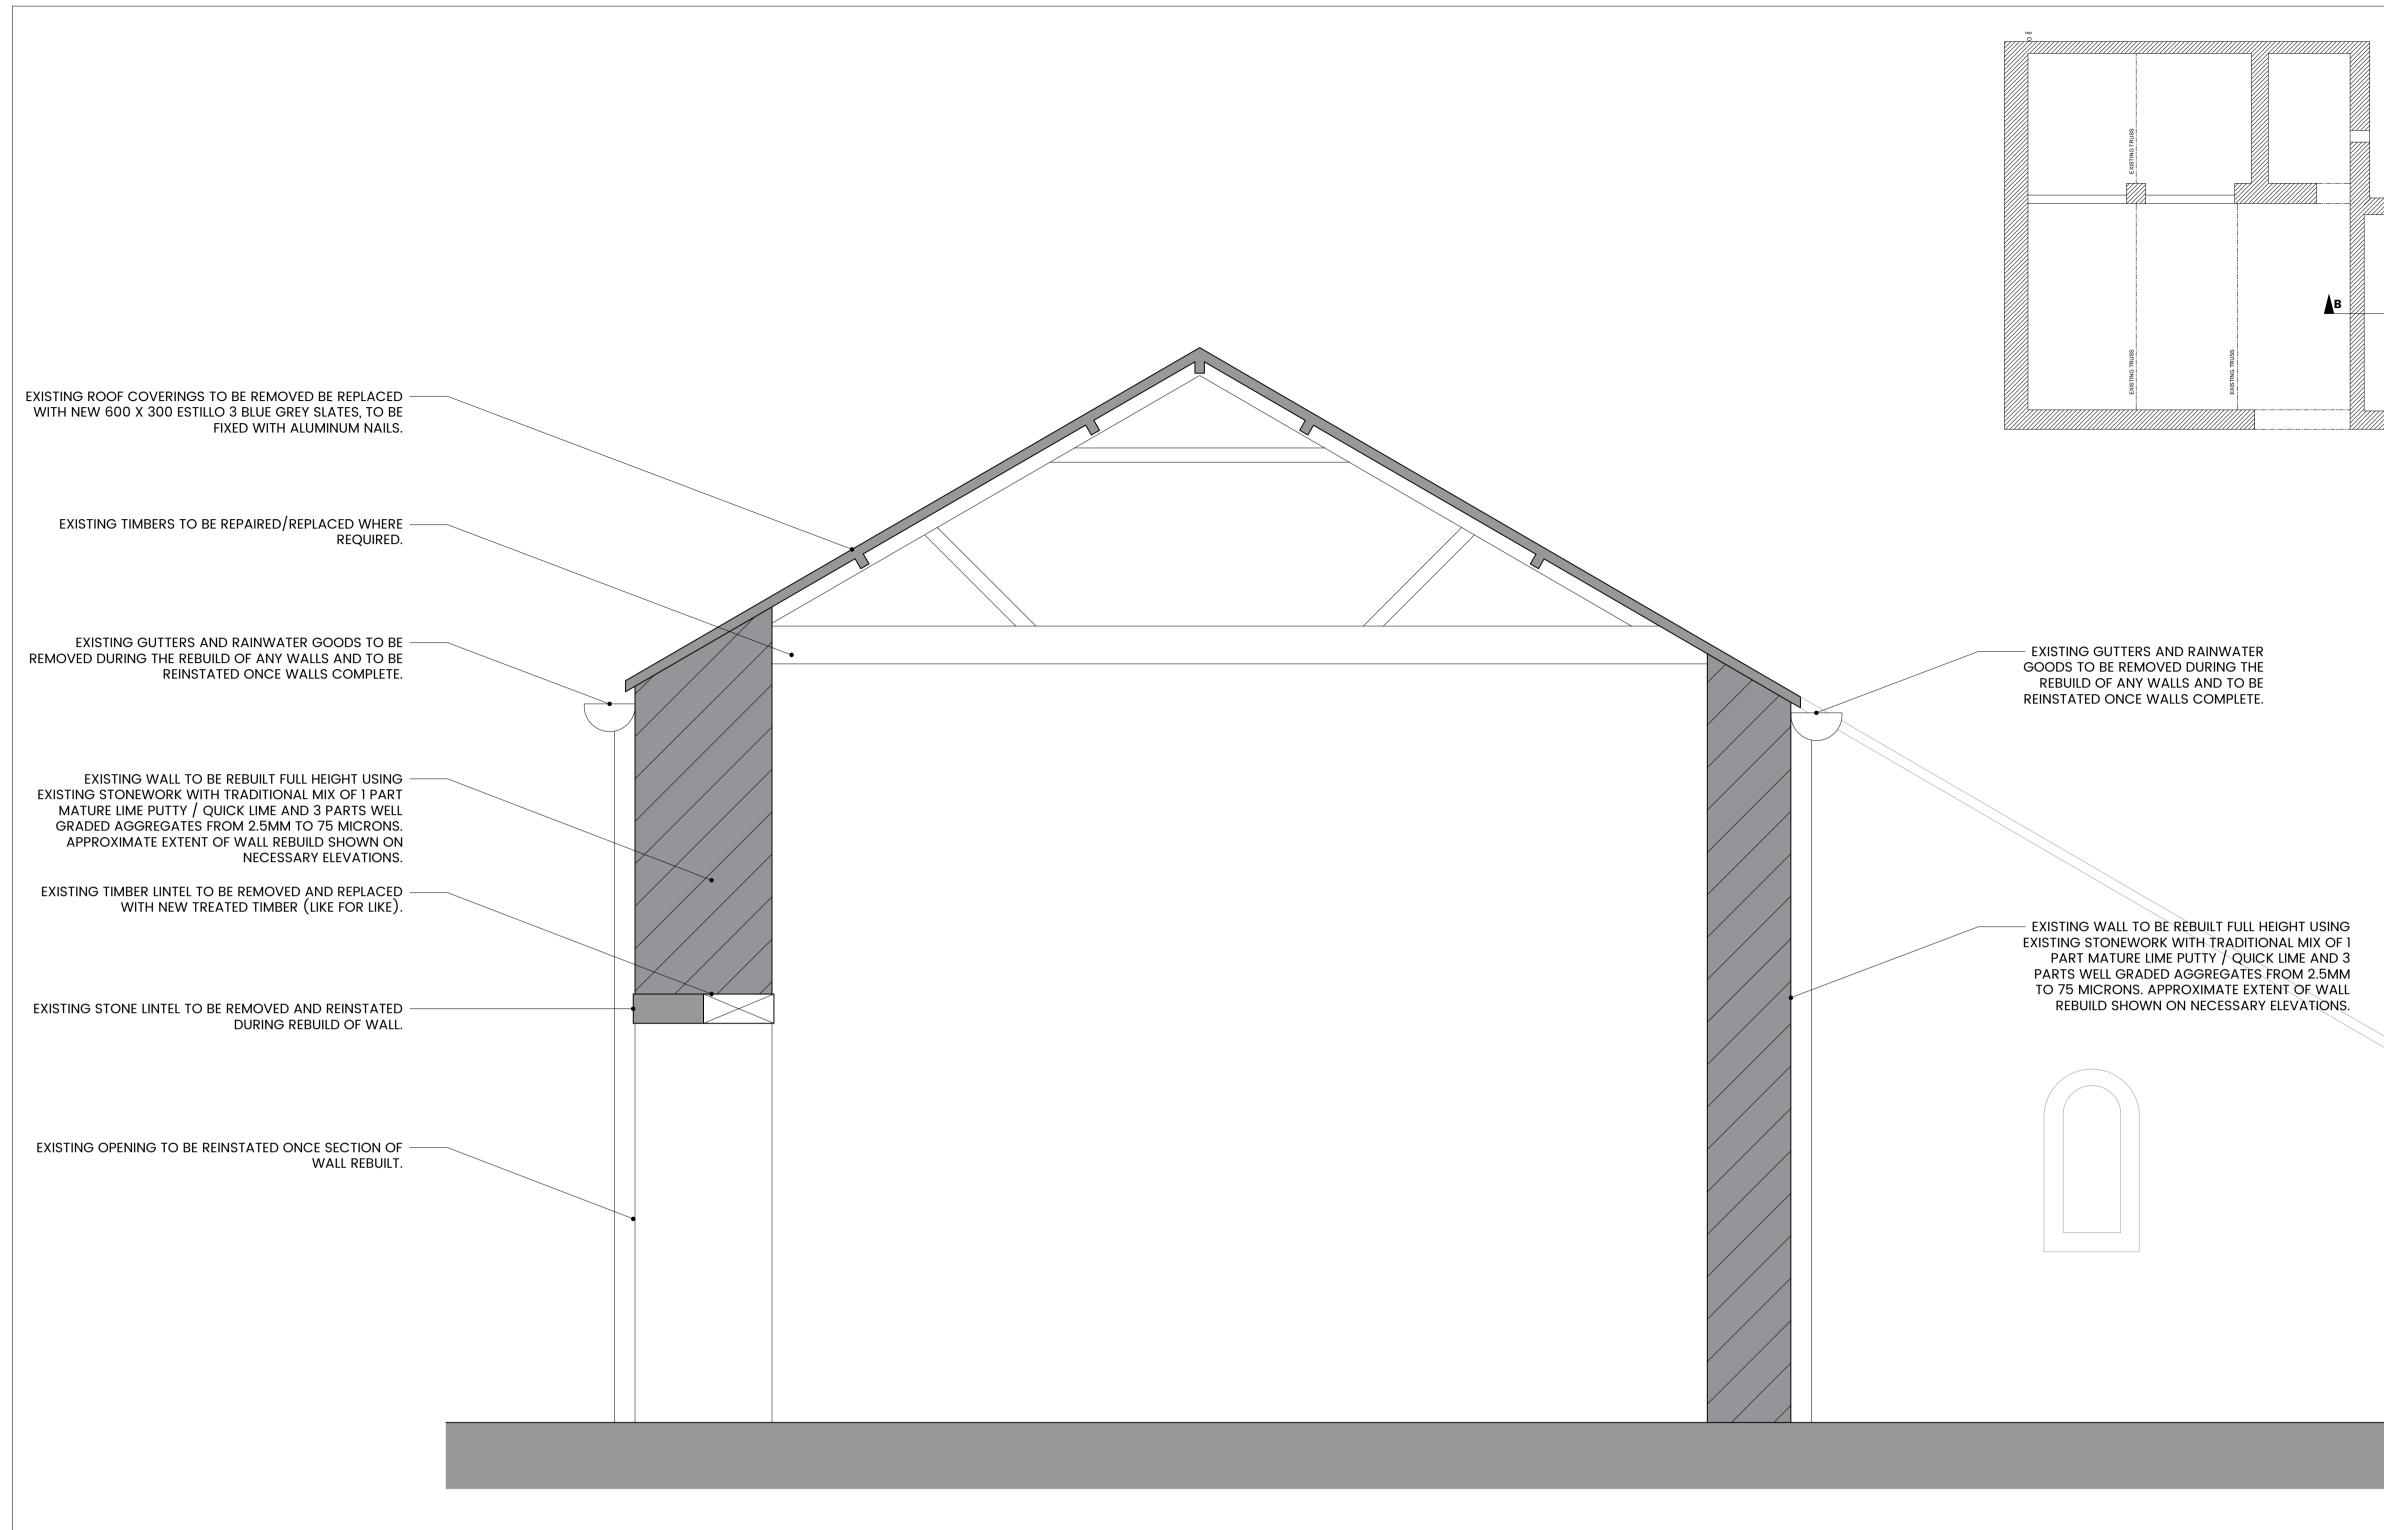

../../..

Rev Description By Date Project Location: Dinkling Green Farm - Barn 2 Chipping Clitheroe BB7 3BN

Drawing Title: Proposed Section A-A

Drawing Status: PLANNING PERMISSION Scale: Size: Date: Drawn By: Chkd By: 1:20 A1 10/23 LG HD Job No: Dwg No: Revision: