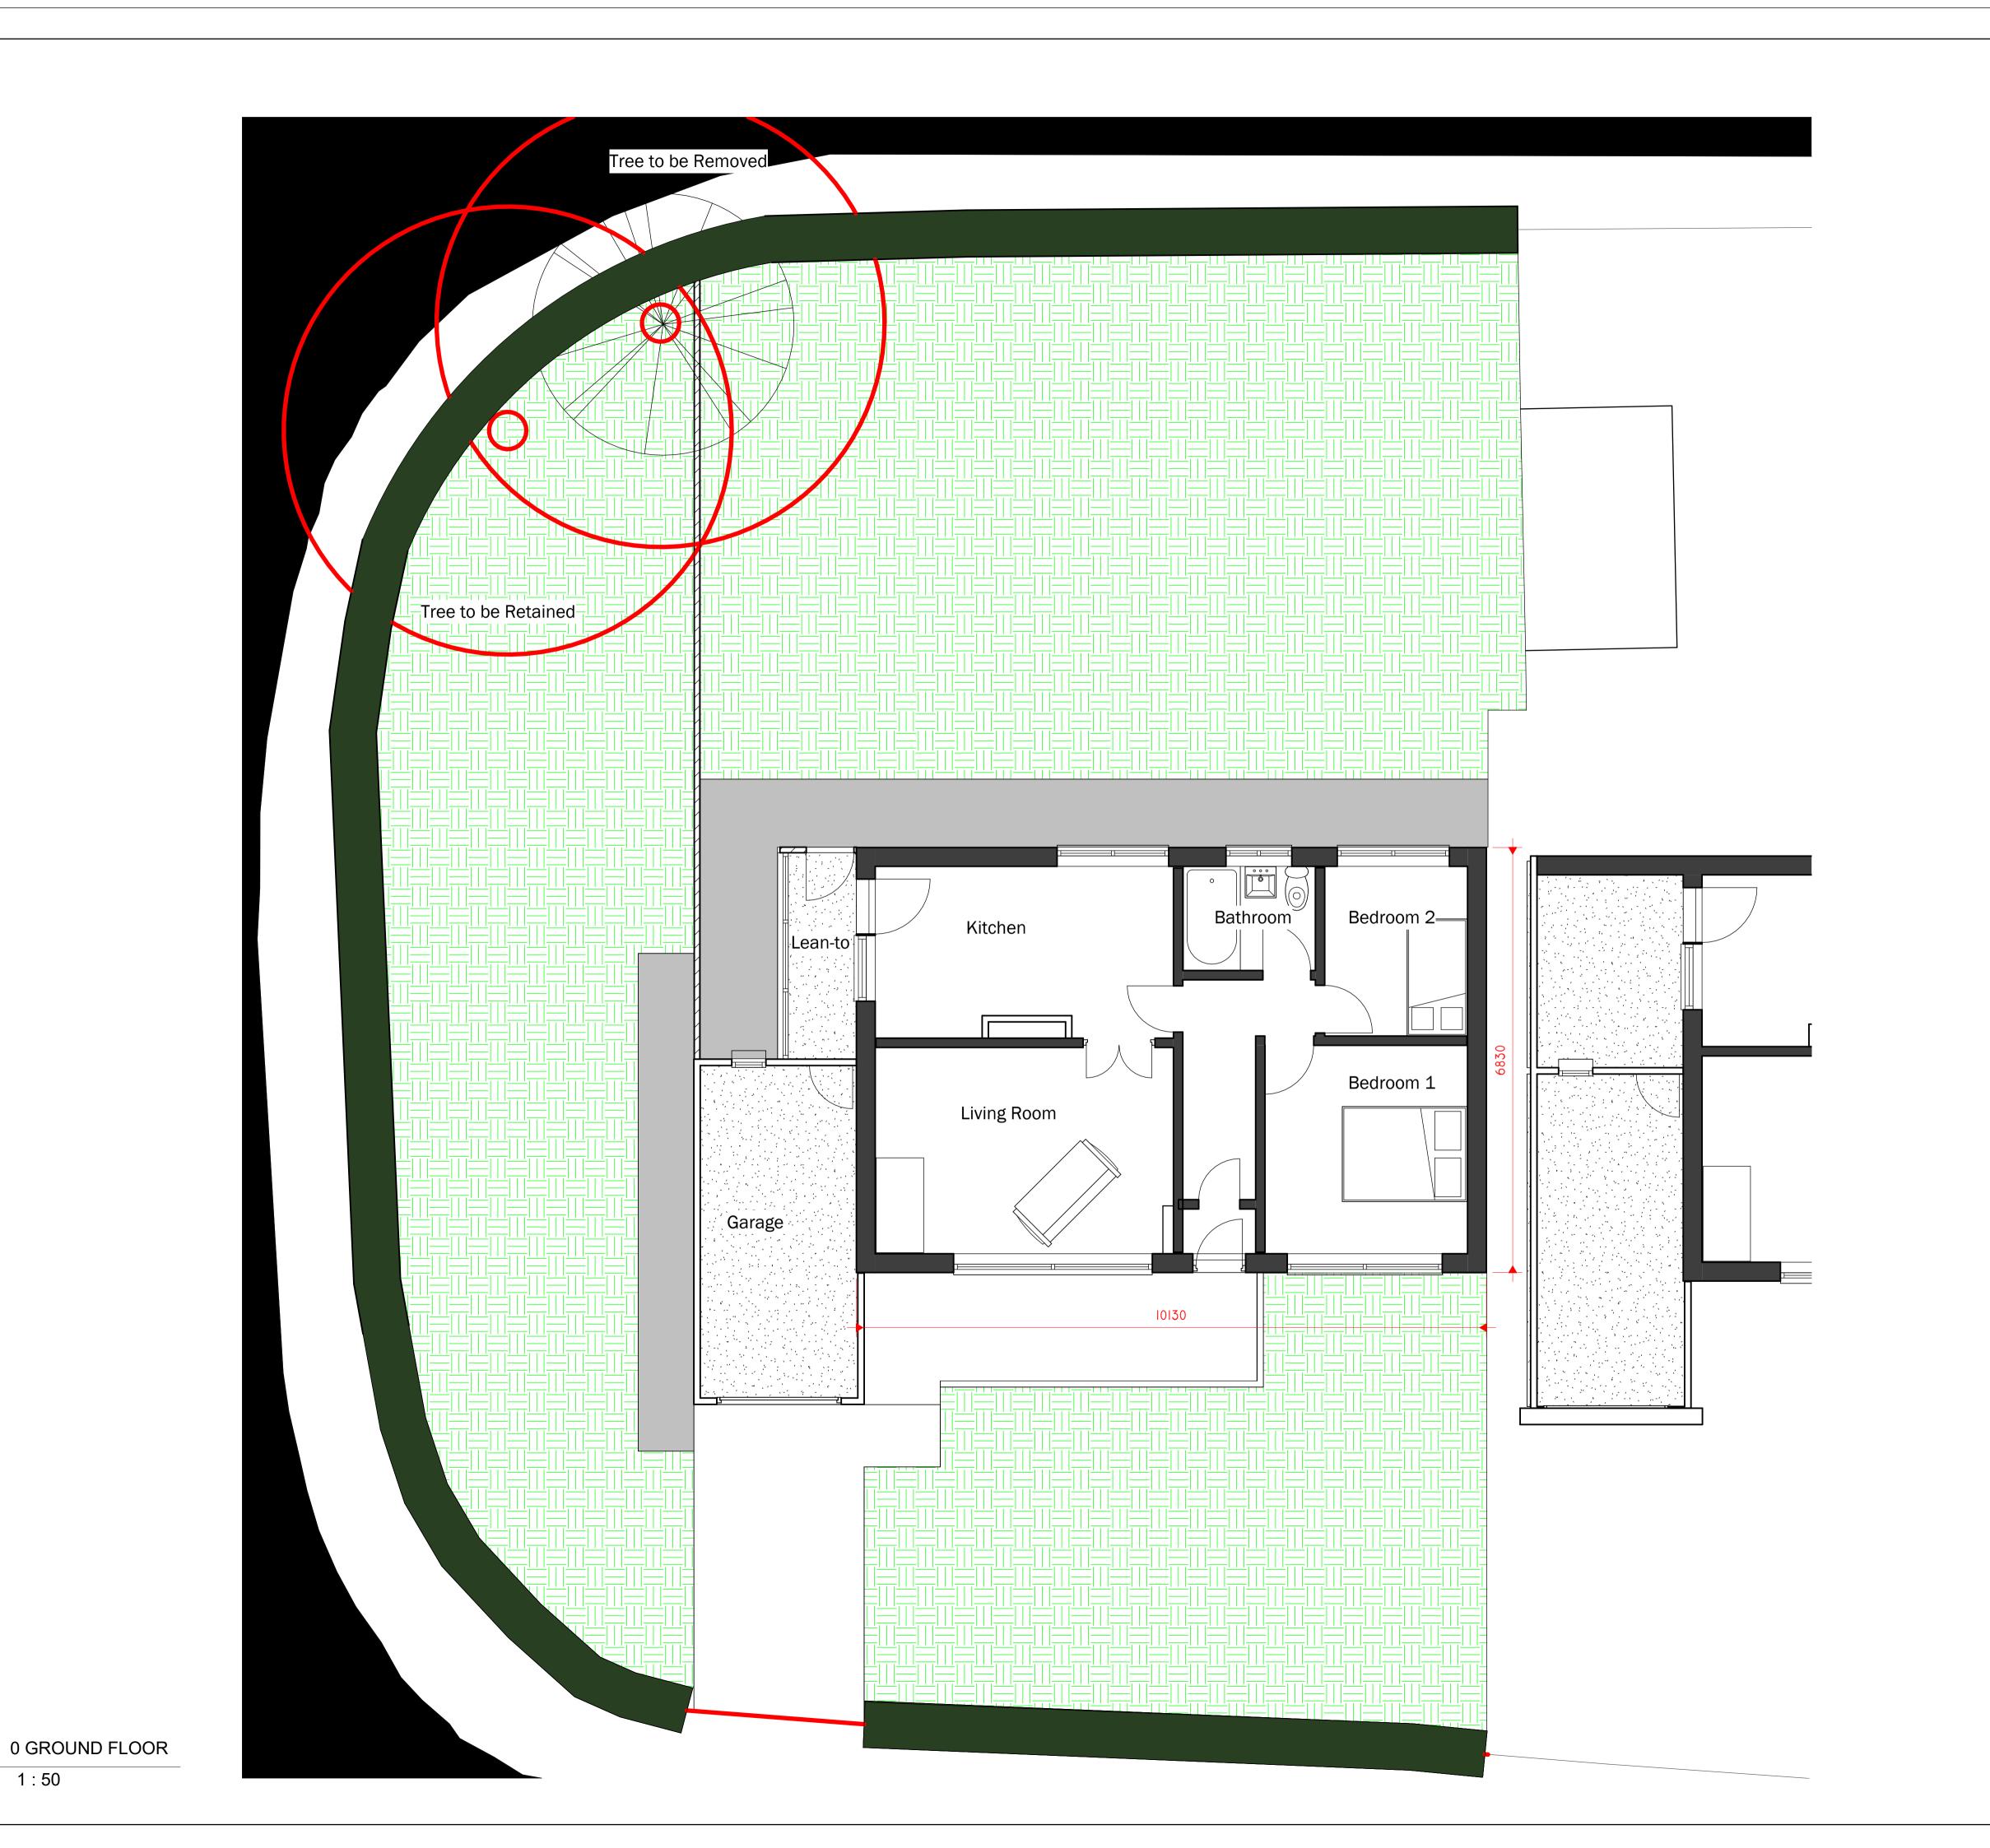

CLIENT: Mr and Mrs Fleetwood 45 Abbeyfields Whalley Lancashire BB7 9RS

PROJECT:

PROPOSED SIDE EXTENSION AND OTHER ALTERATIONS

SHEET:

**EXISTING FLOOR PLANS** 

| Project number | PHA/757    |
|----------------|------------|
| Date           | 27/10/2023 |
| Drawn by       | LW         |
| Checked by     | PH         |
| _              | _          |