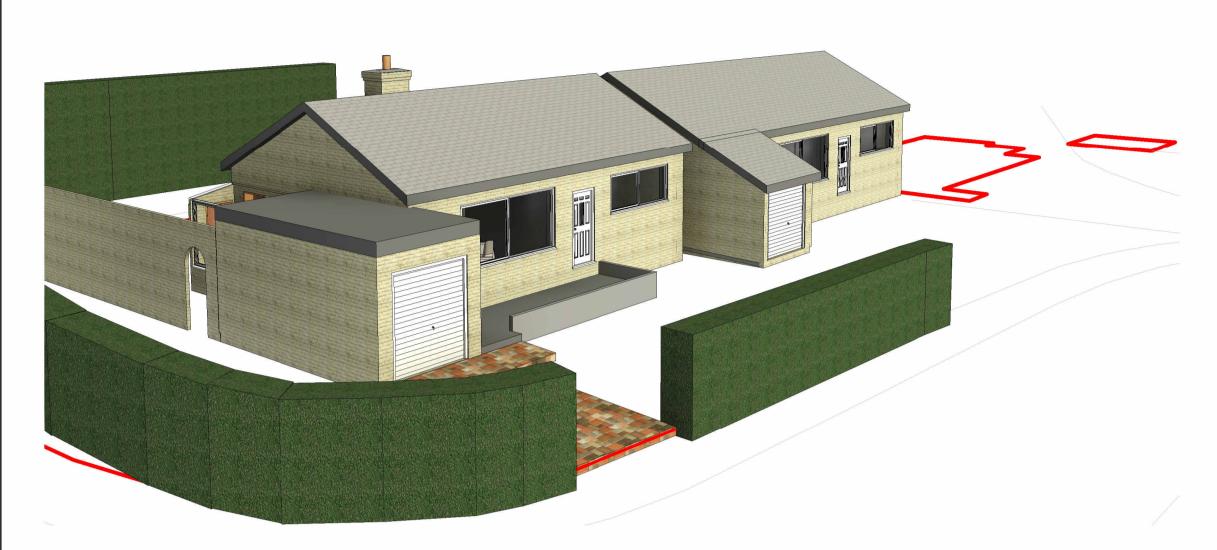

View From Road Existing

Peter Hitchen ^rchitects

Marathon House The Sidings Business Park Whalley, BB7 9SE

01254 823 885

www.peterhitchenarchitects.co.uk

NOTES:

| No. | Description                       | Date     |
|-----|-----------------------------------|----------|
| Α   | RE-SUBMISSION: REVISED TO REFLECT | 27/10/23 |
|     | THE WORKS AS BUILT ON SITE        |          |
|     |                                   |          |
|     |                                   |          |
|     |                                   |          |
|     |                                   |          |
|     |                                   |          |
|     |                                   |          |
|     |                                   |          |
|     |                                   |          |

CLIENT: Mr and Mrs Fleetwood 45 Abbeyfields Whalley Lancashire BB7 9RS

PROJECT:

PROPOSED SIDE EXTENSION AND OTHER ALTERATIONS

SHEET:

EXISTING 3D VISUALS

| Checked by     | PH         |
|----------------|------------|
| Drawn by       | LW         |
| Date           | 27/10/2023 |
| Project number | PHA/757    |