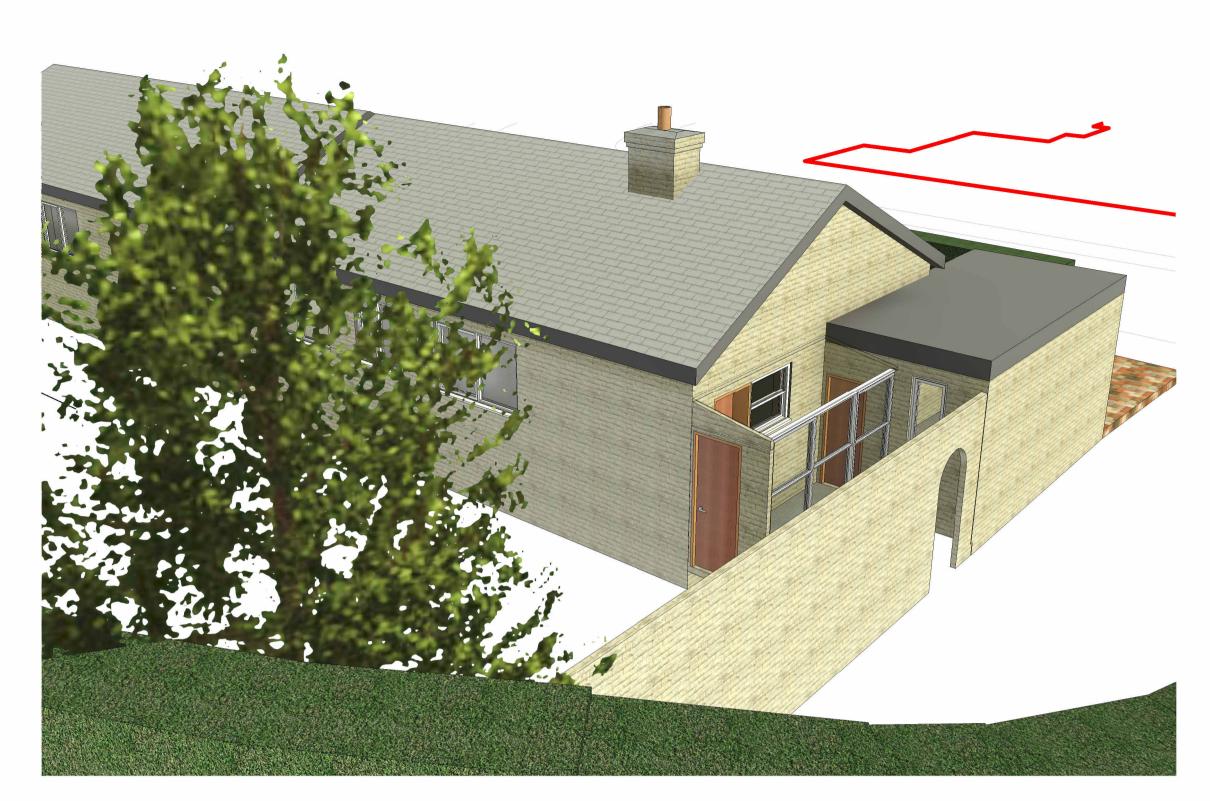

View From Road Existing

Peter Hitchen ^rchitects

Marathon House The Sidings Business Park Whalley, BB7 9SE

01254 823 885

www.peterhitchenarchitects.co.uk

NOTES:

| No. | Description                       | Date     |
|-----|-----------------------------------|----------|
| Α   | RE-SUBMISSION: REVISED TO REFLECT | 27/10/23 |
|     | THE WORKS AS BUILT ON SITE        |          |
|     |                                   |          |
|     |                                   |          |
|     |                                   |          |
|     |                                   |          |
|     |                                   |          |
|     |                                   |          |
|     |                                   |          |
|     |                                   |          |

CLIENT: Mr and Mrs Fleetwood 45 Abbeyfields Whalley Lancashire BB7 9RS

PROJECT:

PROPOSED SIDE EXTENSION AND OTHER ALTERATIONS

SHEET:

EXISTING 3D VISUALS

| Checked by     | PH         |
|----------------|------------|
| Drawn by       | LW         |
| Date           | 27/10/2023 |
| Project number | PHA/757    |