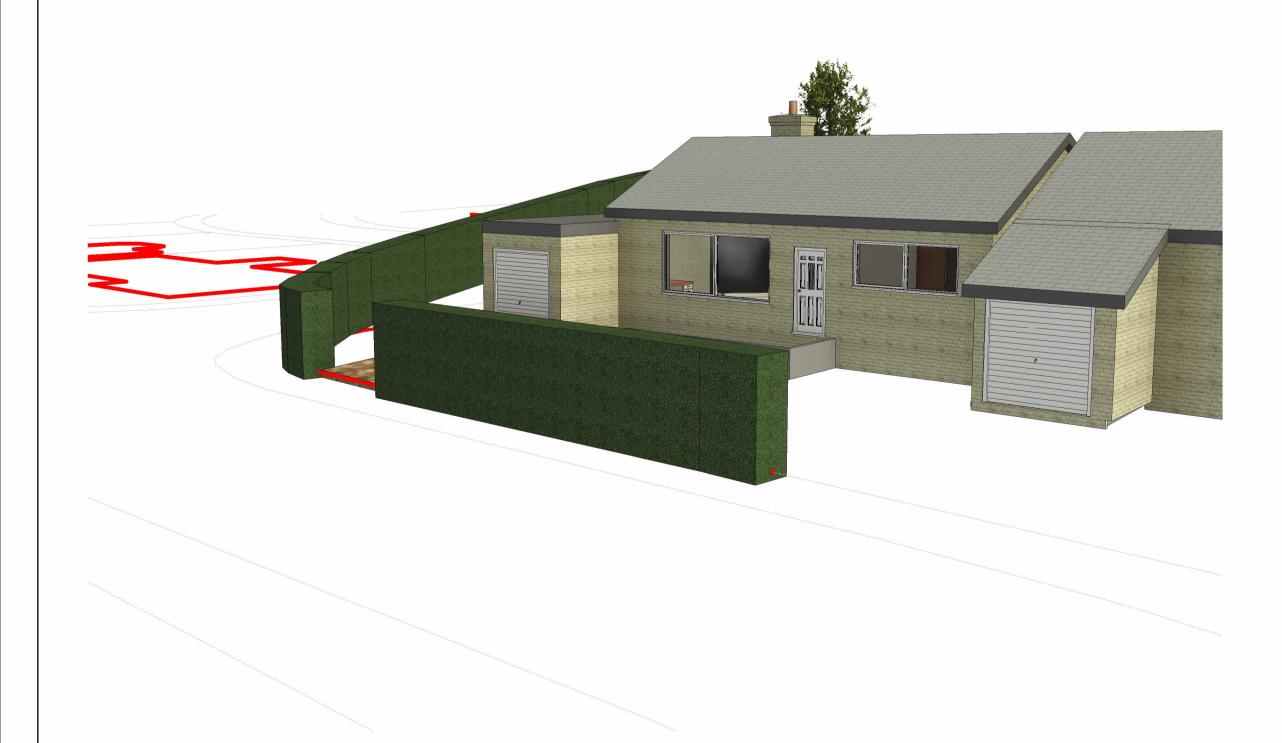

View From Road Existing

Peter Hitchen ^rchitects

Marathon House The Sidings Business Park Whalley, BB7 9SE

01254 823 885

www.peterhitchenarchitects.co.uk

NOTES:

| No. | Description                       | Date     |
|-----|-----------------------------------|----------|
| Α   | RE-SUBMISSION: REVISED TO REFLECT | 27/10/23 |
|     | THE WORKS AS BUILT ON SITE        |          |
|     |                                   |          |
|     |                                   |          |
|     |                                   |          |
|     |                                   |          |
|     |                                   |          |
|     |                                   |          |
|     |                                   |          |
|     |                                   |          |

CLIENT: Mr and Mrs Fleetwood 45 Abbeyfields Whalley Lancashire BB7 9RS

PROJECT:

PROPOSED SIDE EXTENSION AND OTHER ALTERATIONS

SHEET:

EXISTING 3D VISUALS

| Checked by     | PH         |
|----------------|------------|
| Drawn by       | LW         |
| Date           | 27/10/2023 |
| Project number | PHA/757    |

Scale

Sheet size

Exterior 2 Existing