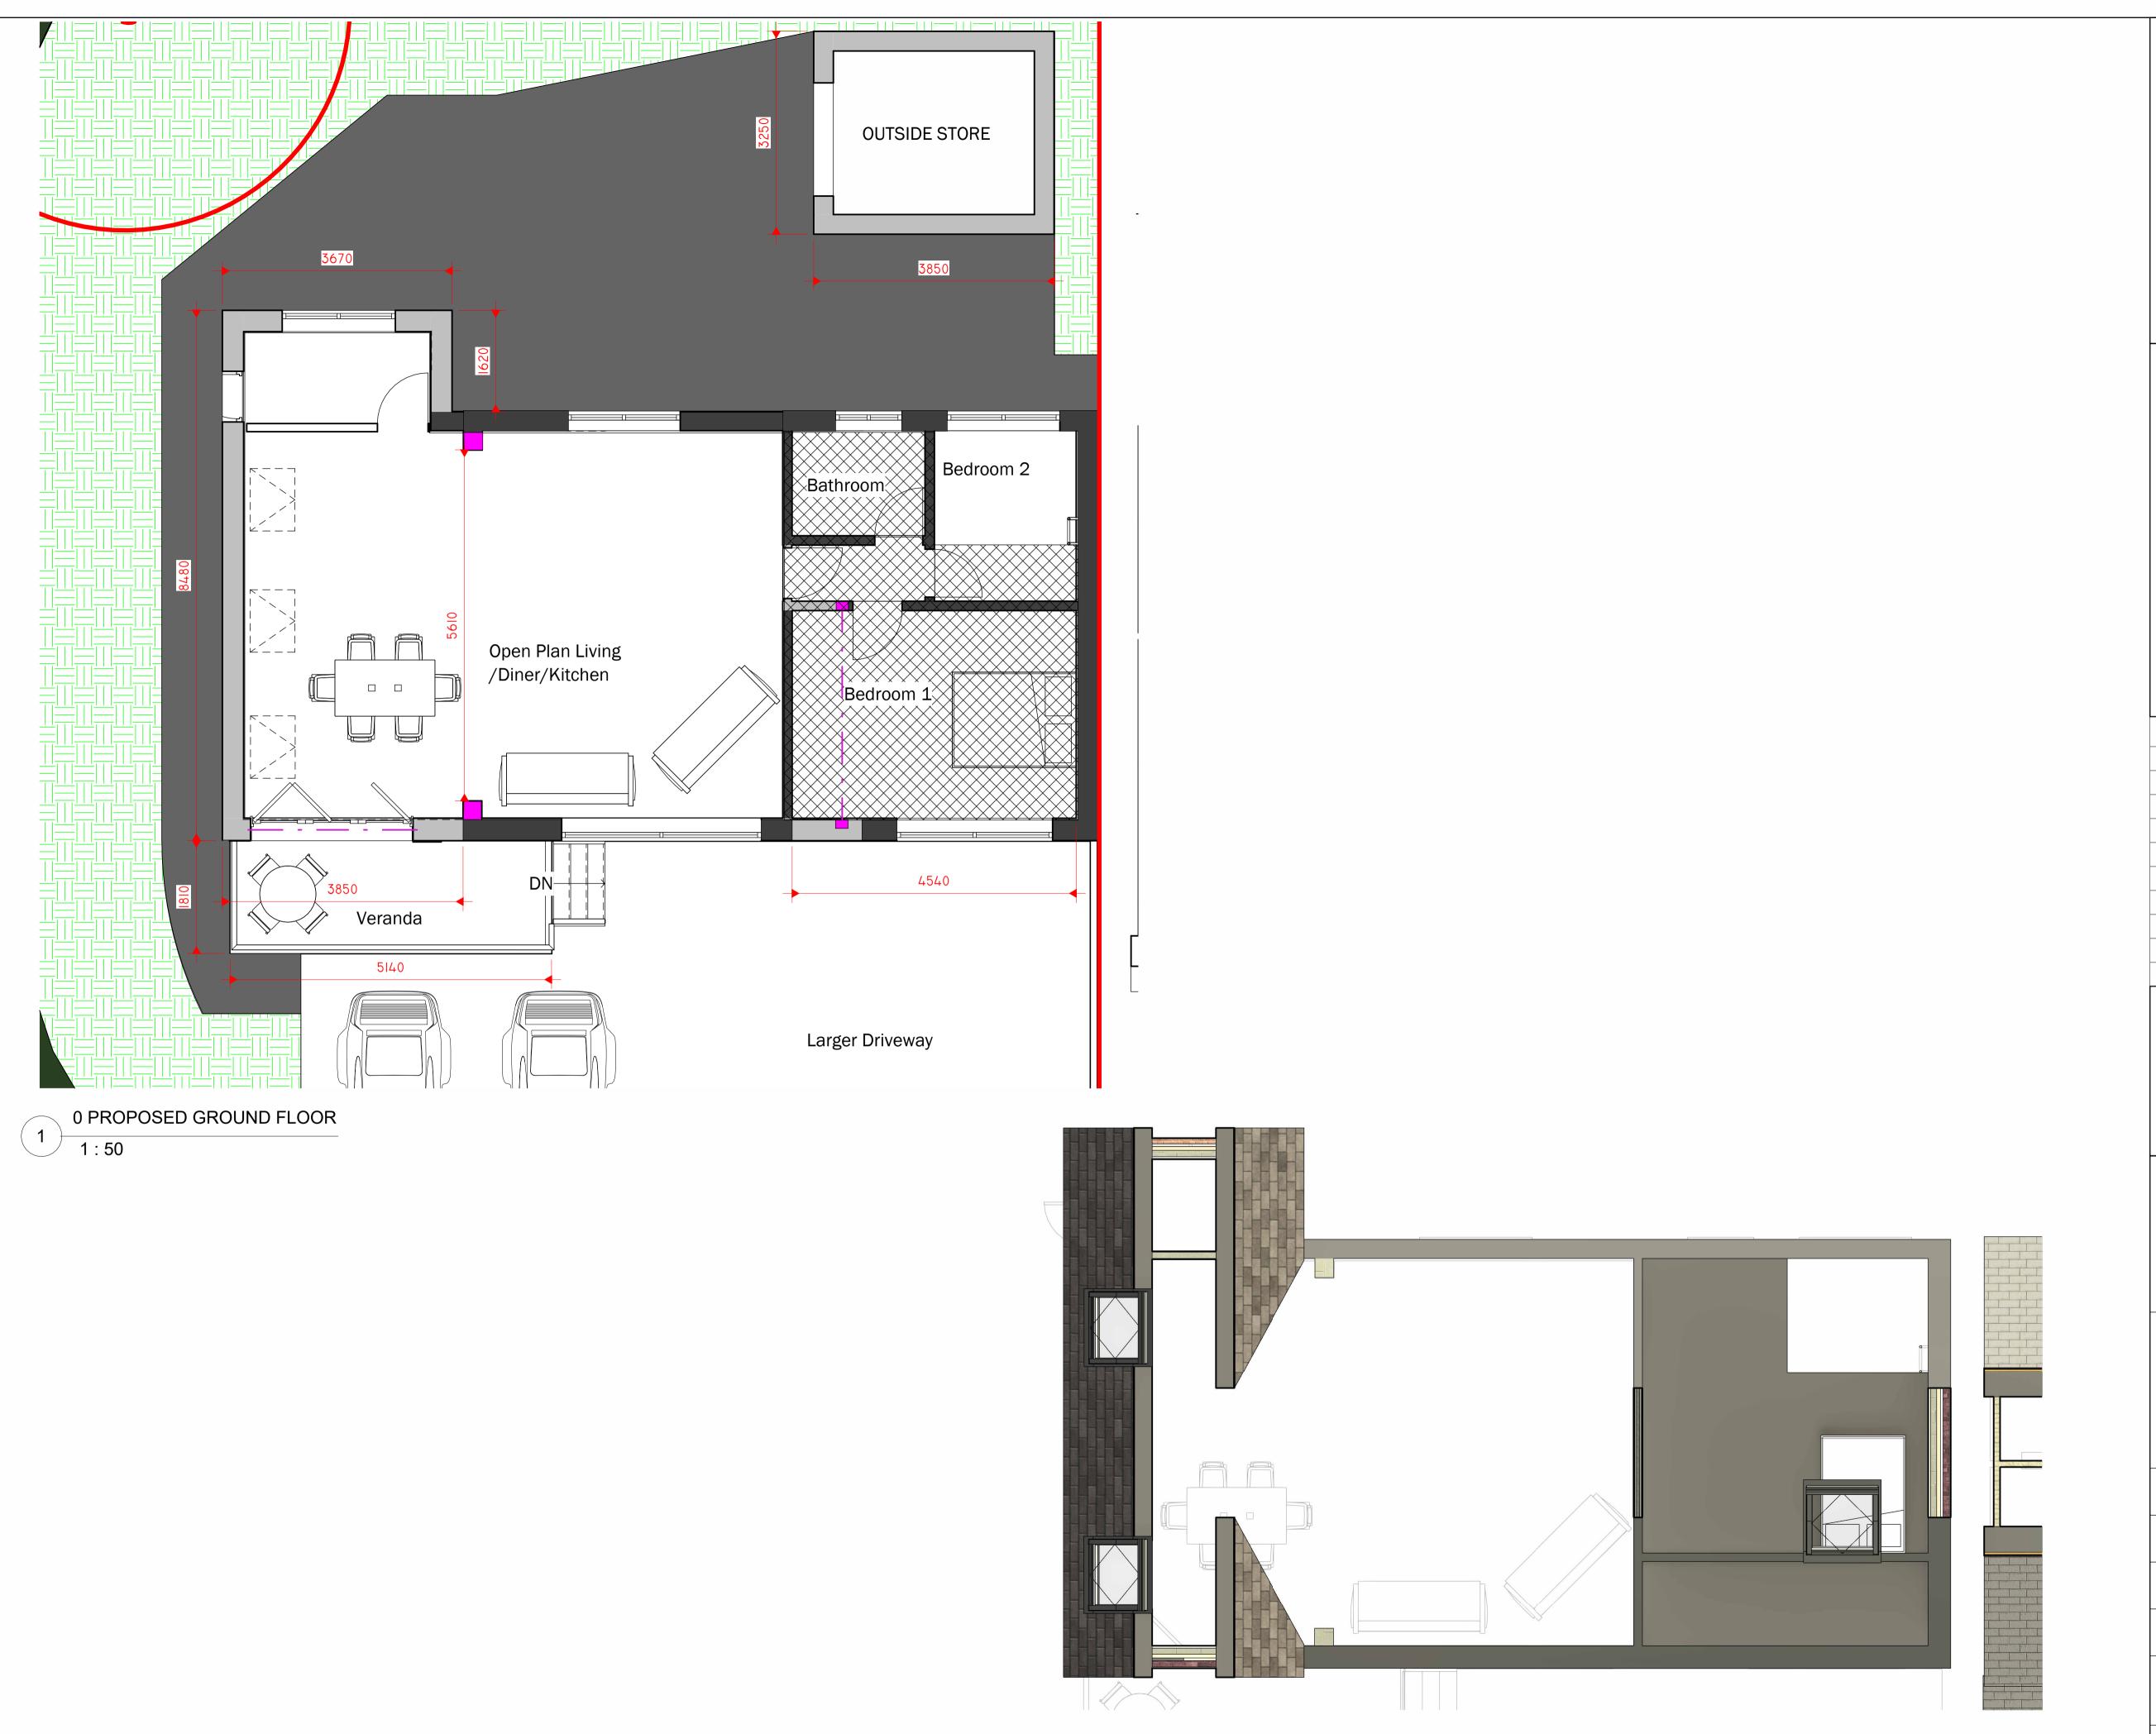

1 PROPOSED FIRST FLOOR

Peter Hitchen ^rchitects

Marathon House The Sidings Business Park Whalley, BB7 9SE

01254 823 885

www.peterhitchenarchitects.co.uk

NOTES:

| No. | Description                       | Date     |
|-----|-----------------------------------|----------|
| Α   | RE-SUBMISSION: REVISED TO REFLECT | 27/10/23 |
|     | THE WORKS AS BUILT ON SITE        |          |
|     |                                   |          |
|     |                                   |          |
|     |                                   |          |
|     |                                   |          |
|     |                                   |          |
|     |                                   |          |
|     |                                   |          |
|     |                                   |          |

CLIENT: Mr and Mrs Fleetwood 45 Abbeyfields Whalley Lancashire BB7 9RS

PROJECT:

PROPOSED SIDE EXTENSION AND OTHER ALTERATIONS

SHEET:

Sheet size

PROPOSED FLOOR PLANS

| Project number | PHA/757    |
|----------------|------------|
| Date           | 07/11/2023 |
| Drawn by       | LW         |
| Checked by     | PH         |
| Λ Ω Ω          |            |

A2.2

Scale 1 : 50

**A**1