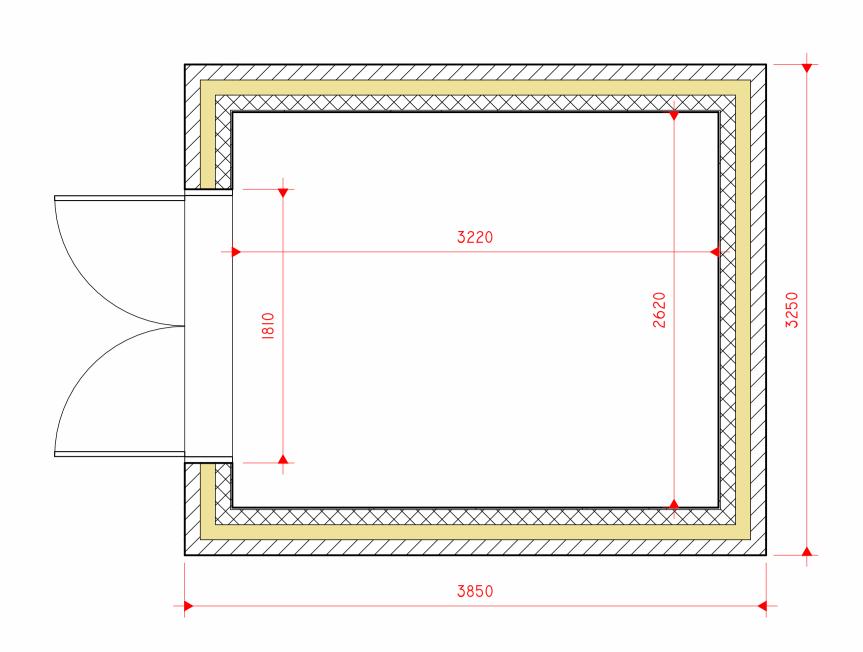

0 PROPOSED STORE FLOOR PLAN

GARDEN STORE SOUTH ELEVATION 2 GARDE 1 : 25

GARDEN STORE NORTH ELEVATION

GARDEN STORE EAST ELEVATION

Peter Hitchen ^rchitects

Marathon House The Sidings Business Park Whalley, BB7 9SE

A2.2.2

Scale 1:25

**A1** 

Sheet size

GARDEN STORE WEST ELEVATION 5 1:25