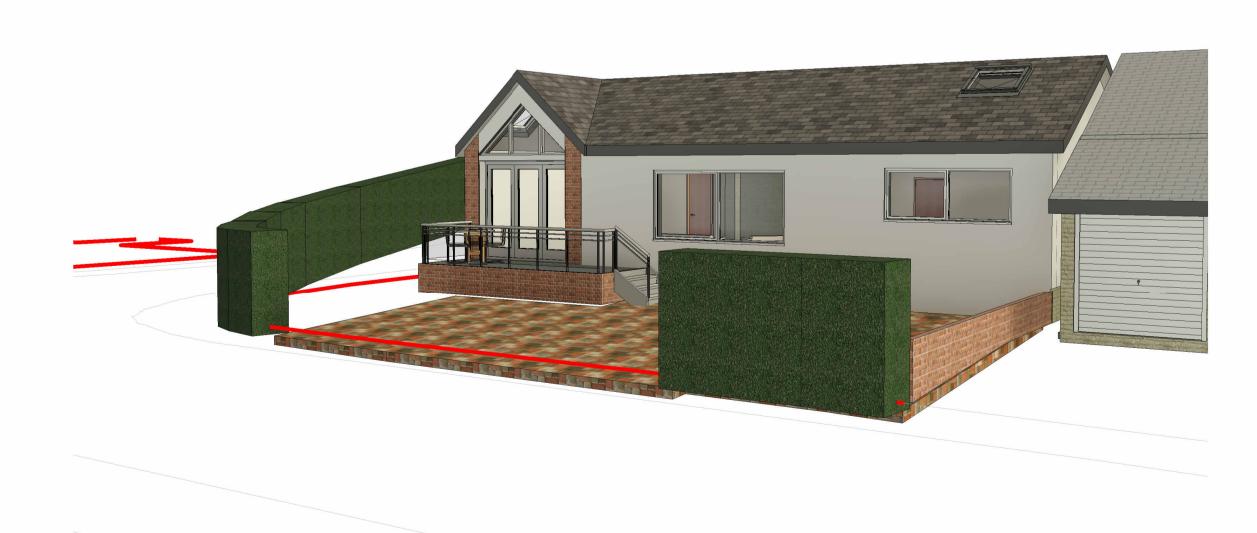

Exterior 1 Proposed

Exterior 2 Proposed

View From Road Proposed

3D View 2

Peter Hitchen ^rchitects

Marathon House The Sidings Business Park Whalley, BB7 9SE

01254 823 885

www.peterhitchenarchitects.co.uk

CLIENT: Mr and Mrs Fleetwood
45 Abbeyfields
Whalley
Lancashire
BB7 9RS

PROJECT:

PROPOSED SIDE EXTENSION AND OTHER ALTERATIONS

SHEET:

PROPOSED 3D VISUALS EXTERIOR

| Project number | PHA/757    |
|----------------|------------|
| Date           | 07/11/2023 |
| Drawn by       | LW         |
| Checked by     | PH         |
| _              |            |