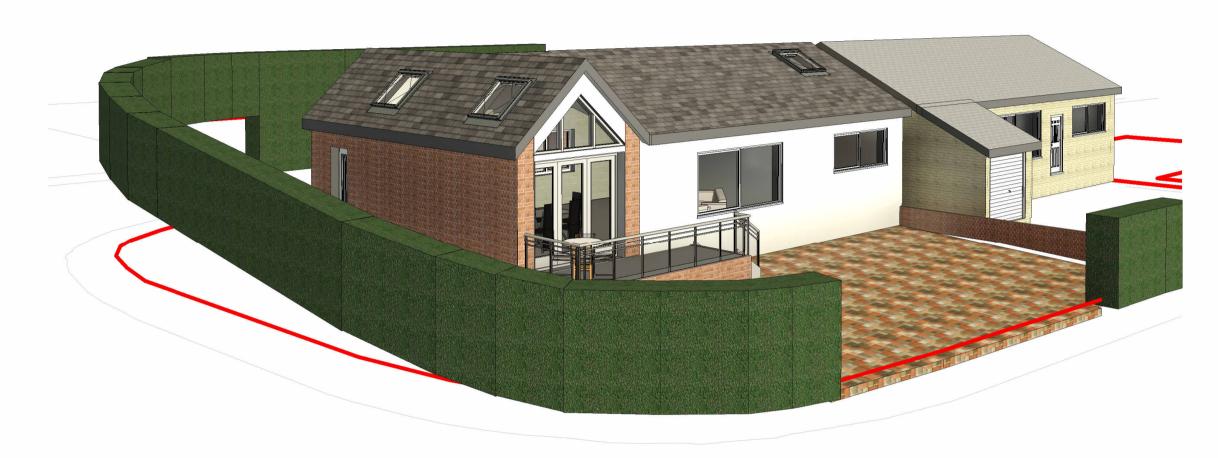

Exterior 1 Proposed

Exterior 2 Proposed

View From Road Proposed

3D View 2

Peter Hitchen ^rchitects

Marathon House The Sidings Business Park Whalley, BB7 9SE

01254 823 885

www.peterhitchenarchitects.co.uk

CLIENT: Mr and Mrs Fleetwood
45 Abbeyfields
Whalley
Lancashire
BB7 9RS

PROJECT:

PROPOSED SIDE EXTENSION AND OTHER ALTERATIONS

SHEET:

PROPOSED 3D VISUALS EXTERIOR

| Project number | PHA/757    |
|----------------|------------|
| Date           | 07/11/2023 |
| Drawn by       | LW         |
| Checked by     | PH         |
| _              |            |