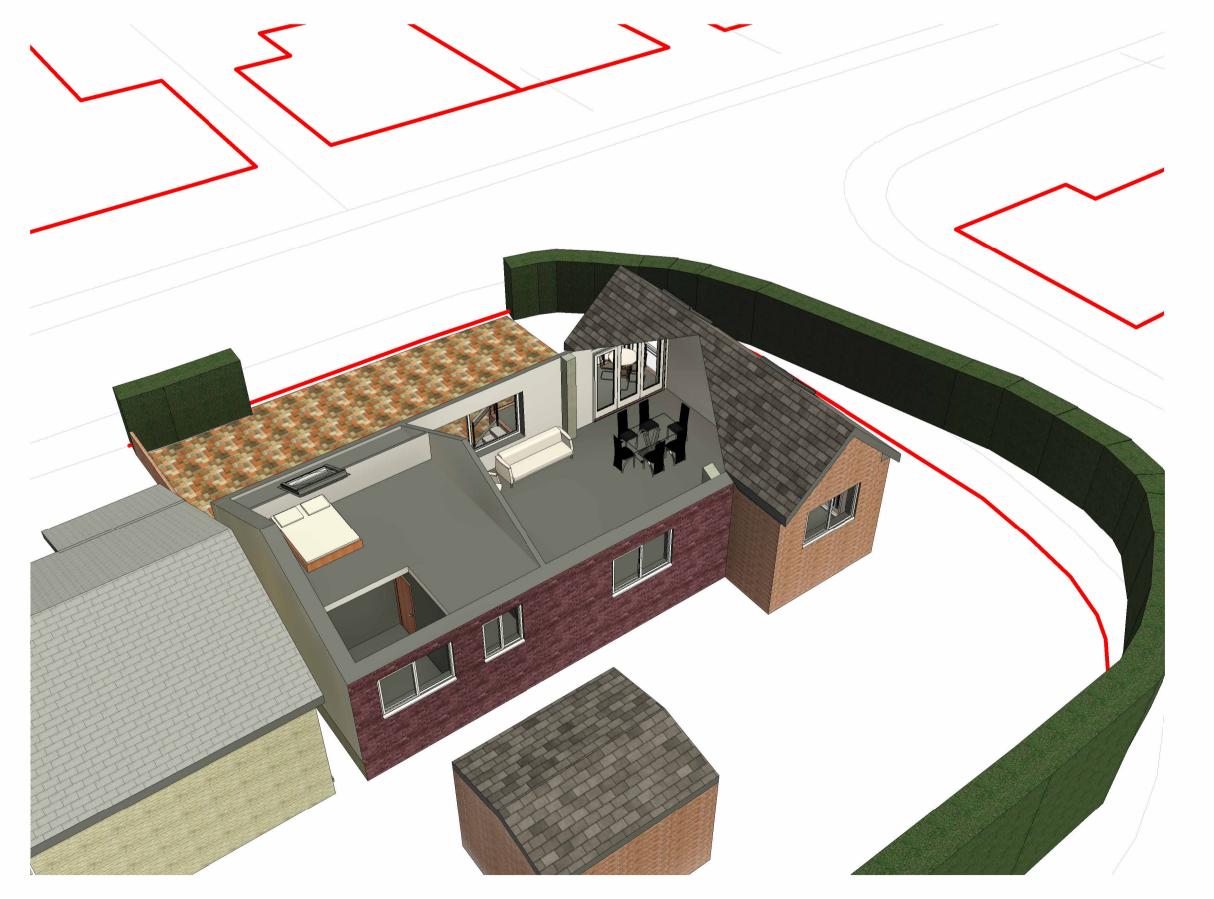

Exterior 1 Proposed

Exterior 2 Proposed

View From Road Proposed

3D View 2

Peter Hitchen ^rchitects

Marathon House The Sidings Business Park Whalley, BB7 9SE

01254 823 885

www.peterhitchenarchitects.co.uk

CLIENT: Mr and Mrs Fleetwood
45 Abbeyfields
Whalley
Lancashire
BB7 9RS

PROJECT:

PROPOSED SIDE EXTENSION AND OTHER ALTERATIONS

SHEET:

PROPOSED 3D VISUALS EXTERIOR

| Project number | PHA/757    |
|----------------|------------|
| Date           | 07/11/2023 |
| Drawn by       | LW         |
| Checked by     | PH         |
| _              |            |