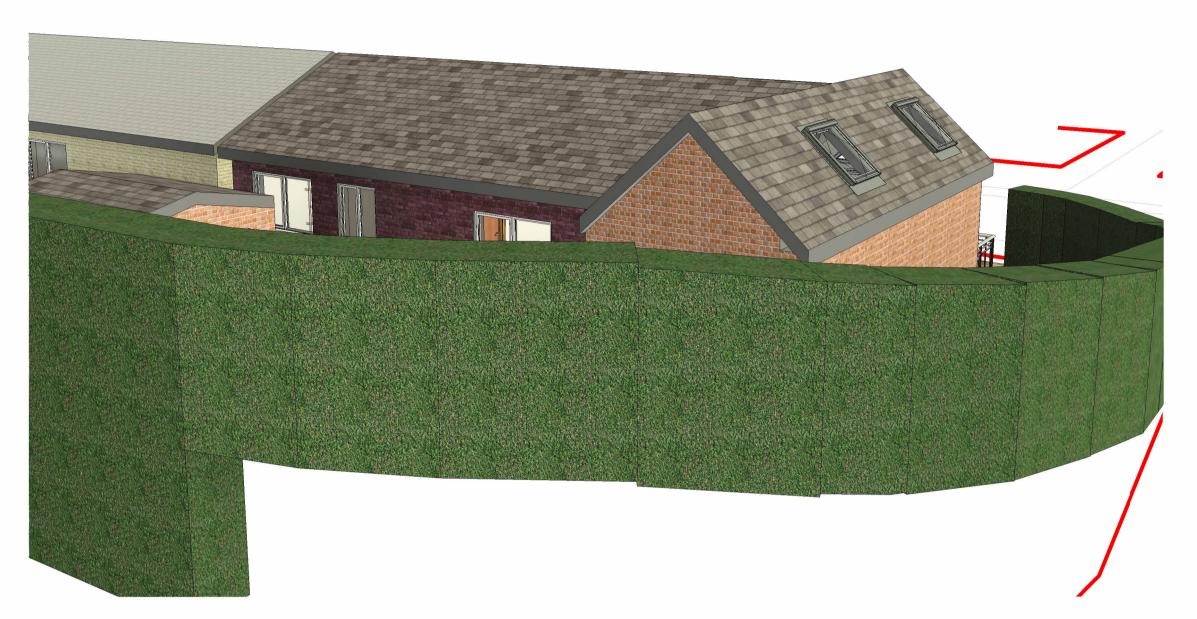

Exterior 1 Proposed

Exterior 2 Proposed

View From Road Proposed

3D View 2

Peter Hitchen ^rchitects

Marathon House The Sidings Business Park Whalley, BB7 9SE

01254 823 885

www.peterhitchenarchitects.co.uk

CLIENT: Mr and Mrs Fleetwood
45 Abbeyfields
Whalley
Lancashire
BB7 9RS

PROJECT:

PROPOSED SIDE EXTENSION AND OTHER ALTERATIONS

SHEET:

PROPOSED 3D VISUALS EXTERIOR

| Project number | PHA/757    |
|----------------|------------|
| Date           | 07/11/2023 |
| Drawn by       | LW         |
| Checked by     | PH         |
| _              |            |