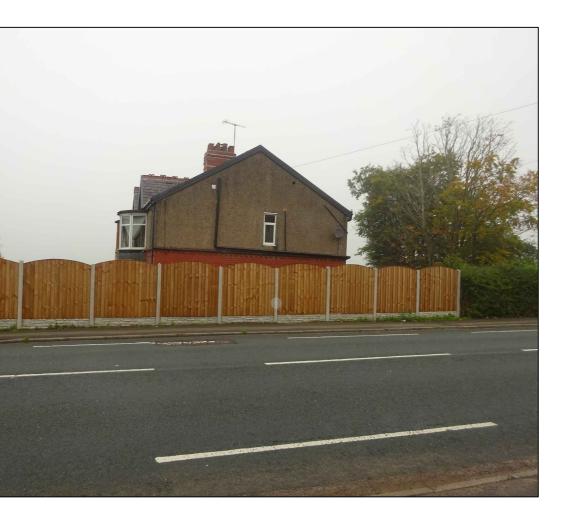

## NOTES:-

Retrospective boundary treatment

Concrete post 100mm by 135mm infilled with pressure treated timber close boarded arch fence panels 1600mm high by 1800mm wide, sat on 300mm concrete base boards with rock face finish (9nr bays) along Whalley Road.