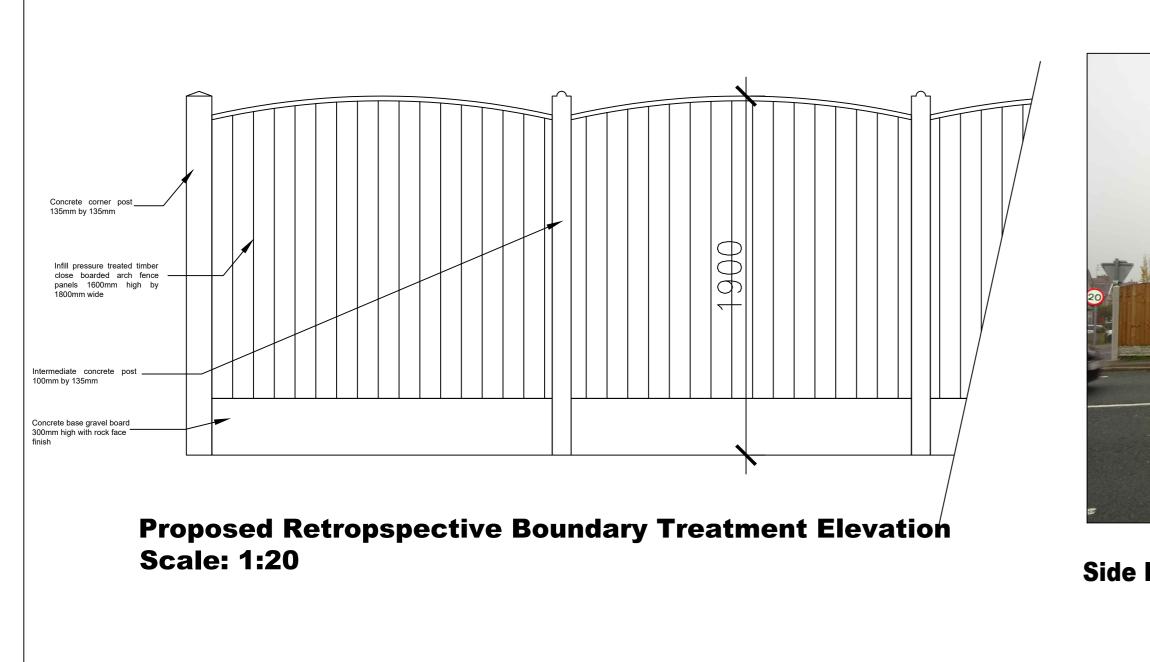

## **Front Elevation A-A: New boundary treatment**

## **Side Elevation B-B: New boundary treatment**

## NOTES:-

Retrospective boundary treatment

Concrete post 100mm by 135mm infilled with pressure treated timber close boarded arch fence panels 1600mm high by 1800mm wide, sat on 300mm concrete base boards with rock face finish (9nr bays) along Whalley Road.

Concrete post 100mm by 135mm infilled with pressure treated timber close boarded arch fence panels 1600mm high by 1800mm wide, sat on 300mm concrete base boards with rock face finish (3nr stepped bays) along Sunnyside Avenue.