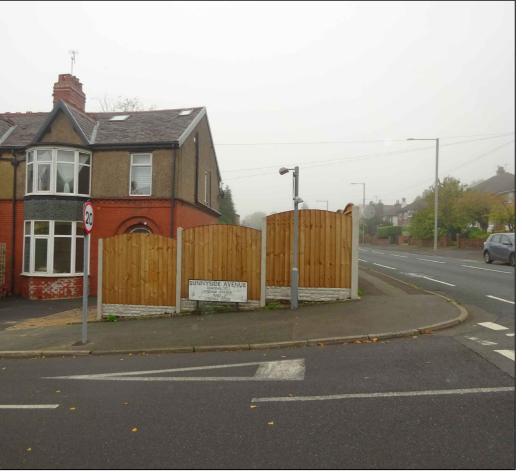

## NOTES:-

Retrospective boundary treatment

Concrete post 100mm by 135mm infilled with pressure treated timber close boarded arch fence panels 1600mm high by 1800mm wide, sat on 300mm concrete base boards with rock face finish (9nr bays) along Whalley Road.

Concrete post 100mm by 135mm infilled with pressure treated timber close boarded arch fence panels 1600mm high by 1800mm wide, sat on 300mm concrete base boards with rock face finish (3nr stepped bays) along Sunnyside Avenue.