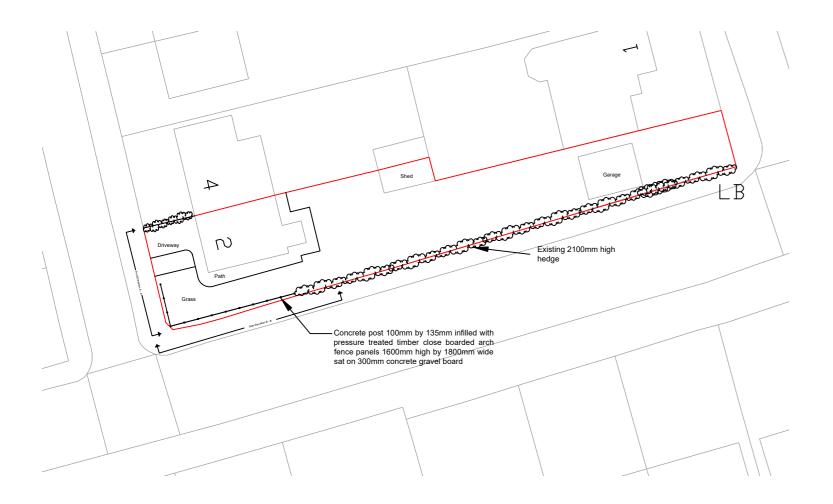

## NOTES:-

Retrospective boundary treatment

Concrete post 100mm by 135mm infilled with pressure treated timber close boarded arch fence panels 1600mm high by 1800mm wide, sat on 300mm concrete base boards with rock face finish (9nr bays) along Whalley Road.

Concrete post 100mm by 135mm infilled with pressure treated timber close boarded arch fence panels 1600mm high by 1800mm wide, sat on 300mm concrete base boards with rock face finish (3nr stepped bays) along Sunnyside Avenue.