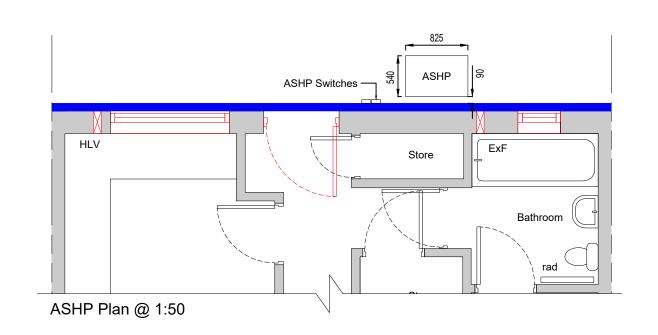

## Air Source Heat Pump Drawing Archetype N

| DRAWN BY :   | TC              | APPROVED BY :                           | SS       |      |     |  |
|--------------|-----------------|-----------------------------------------|----------|------|-----|--|
| DATE :       | Dec 2023        | DATE :                                  | Dec 2023 |      |     |  |
| SCALE:       | 1:50 @ A3       | ORIGINAL DRAWING SIZE<br>297 x 420 - A3 |          |      |     |  |
| DRAWING No : | 9005-02 (N)-202 | 260                                     |          | REV. | P01 |  |