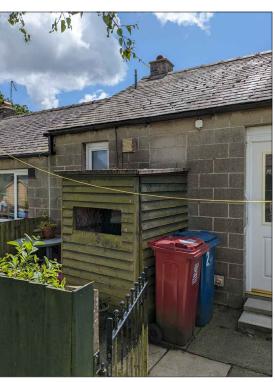

Photos of ASHP as Existing

Note: Timber enclosure around air source heat pump present at some properties. To be removed prior to EWI

| SAFETY  | HEAI TH | ΔND | <b>ENVIRONMENTAL</b> | INFORMATION:  |
|---------|---------|-----|----------------------|---------------|
| DAFEII. | DEALID  | ANU | ENVIRONMENTAL        | INFURINATION. |