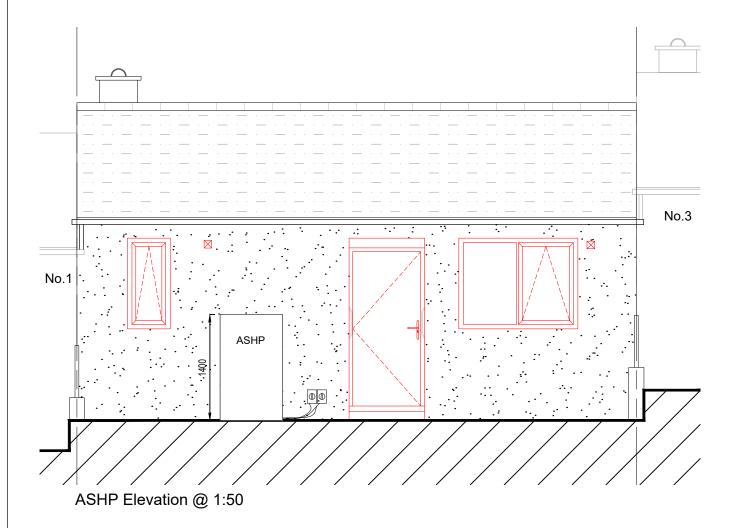

## Air Source Heat Pump Drawing Archetype N

| DRAWN BY :   | TC              | APPROVED BY :                           | SS       |      |     |  |
|--------------|-----------------|-----------------------------------------|----------|------|-----|--|
| DATE :       | Dec 2023        | DATE :                                  | Dec 2023 |      |     |  |
| SCALE:       | 1:50 @ A3       | ORIGINAL DRAWING SIZE<br>297 x 420 - A3 |          |      |     |  |
| DRAWING No : | 9005-02 (N)-202 | 260                                     |          | REV. | P01 |  |