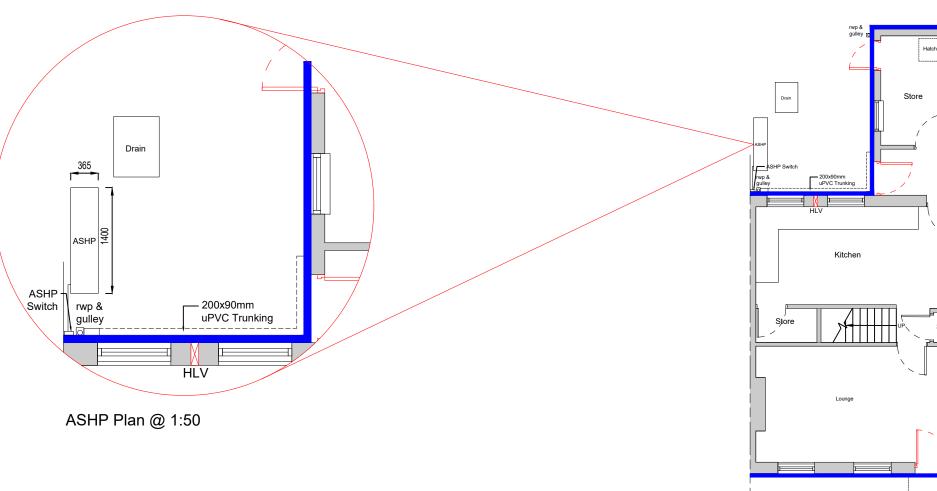

ASHP Elevation @ 1:50

Photos of ASHP as Existing

Note: Timber enclosure around air source heat pump present at some properties. To be removed prior to . EWI works.

Proposed GA Floor Plan @ 1:100

ARCHETYPE P

## Air Source Heat Pump Drawing Archetype P

| DRAWN BY :   | TC              | APPROVED BY :                           | SS       |  |  |
|--------------|-----------------|-----------------------------------------|----------|--|--|
| DATE :       | Dec 2023        | DATE :                                  | Dec 2023 |  |  |
| SCALE:       | 1:100/1:50 @ A3 | ORIGINAL DRAWING SIZE<br>297 x 420 - A3 |          |  |  |
| DRAWING No : | 9005-02 (P)-202 | REV.                                    | P01      |  |  |