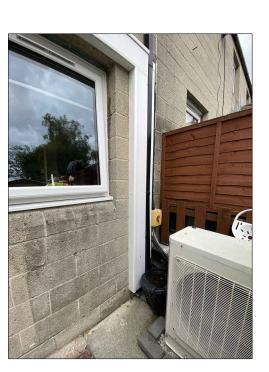

ASHP Elevation @ 1:50

Photos of ASHP as Existing

Note: Timber enclosure around air source heat pump present at some properties. To be removed prior to . EWI works.

Proposed GA Floor Plan @ 1:100

ARCHETYPE P