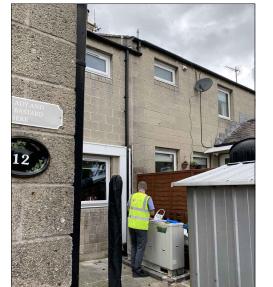

ASHP Elevation @ 1:50

Photos of ASHP as Existing

Note: Timber enclosure around air source heat pump present at some properties. To be removed prior to . EWI works.

Proposed GA Floor Plan @ 1:100

ARCHETYPE P