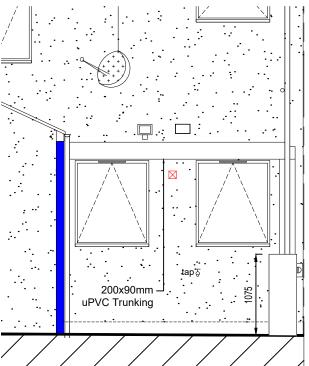

ASHP Elevation @ 1:50

Photos of ASHP as Existing

Note: Timber enclosure around air source heat pump present at some properties. To be removed prior to . EWI works.

Proposed GA Floor Plan @ 1:100

ARCHETYPE P

## Air Source Heat Pump Drawing Archetype P

| DRAWN BY :   | TC              | APPROVED BY :                           | SS       |  |  |
|--------------|-----------------|-----------------------------------------|----------|--|--|
| DATE :       | Dec 2023        | DATE :                                  | Dec 2023 |  |  |
| SCALE:       | 1:100/1:50 @ A3 | ORIGINAL DRAWING SIZE<br>297 x 420 - A3 |          |  |  |
| DRAWING No : | 9005-02 (P)-202 | REV.                                    | P01      |  |  |