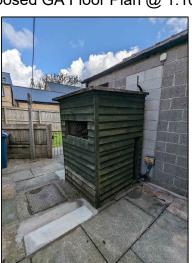

## Proposed GA Floor Plan @ 1:100

Photos of ASHP as Existing Note: Timber enclosure around air source

heat pump present at some properties. To be removed prior to EWI works.

|  |  | ARCHETYPE Q |
|--|--|-------------|
|--|--|-------------|