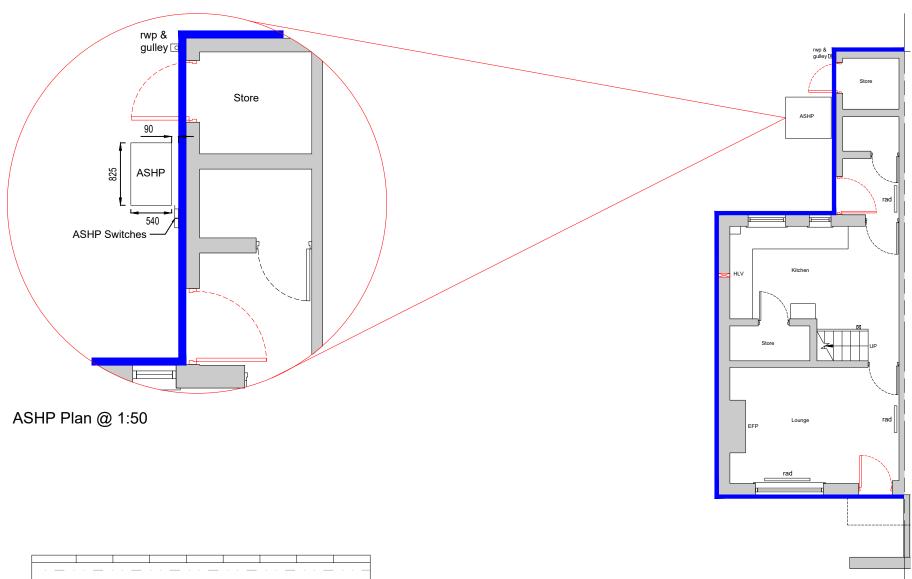

ASHP Elevation @ 1:50

## Proposed GA Floor Plan @ 1:100

Photos of ASHP as Existing Note: Timber enclosure around air source

heat pump present at some properties. To be removed prior to EWI works.

|  |  | ARCHETYPE Q |
|--|--|-------------|
|--|--|-------------|