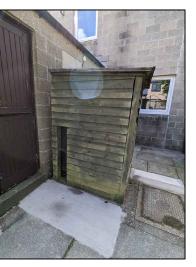

## Proposed GA Floor Plan @ 1:100

Photos of ASHP as Existing Note: Timber enclosure around air source

heat pump present at some properties. To be removed prior to EWI works.

|  |  | ARCHETYPE Q |
|--|--|-------------|
|--|--|-------------|