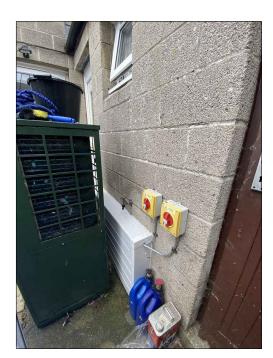

Proposed GA Floor Plan @ 1:100

Photos of ASHP as Existing

Note: Timber enclosure around air source heat pump present at some properties. To be removed prior to EWI works.

ASHP Elevation @ 1:50

| SAFFTY  | HEAI TH | ΔND  | <b>ENVIRONMENTAL</b> | INFORMATION  |
|---------|---------|------|----------------------|--------------|
| JAFEII. | DEALID  | AINU | CINVIRCINIVICINI AL  | INFURINATION |