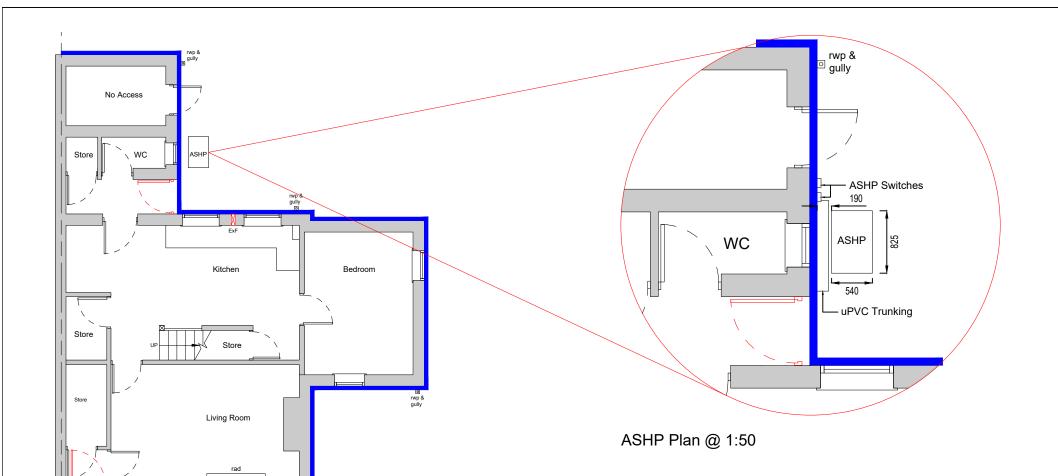

Proposed GA Floor Plan @ 1:100

Photos of ASHP as Existing

Note: Timber enclosure around air source heat pump present at some properties. To be removed prior to EWI works.

ASHP Elevation @ 1:50

| SAFFTY  | HEAI TH | ΔND  | <b>ENVIRONMENTAL</b> | INFORMATION  |
|---------|---------|------|----------------------|--------------|
| JAFEII. | DEALID  | AINU | CINVIRCINIVICINI AL  | INFURINATION |