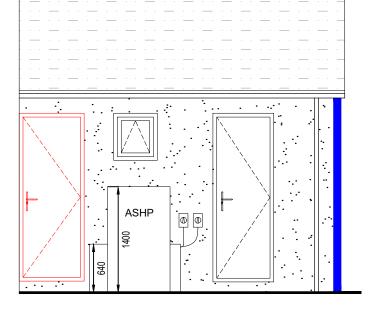

Proposed GA Floor Plan @ 1:100

Photos of ASHP as Existing

Note: Timber enclosure around air source heat pump present at some properties. To be removed prior to EWI works.

ASHP Elevation @ 1:50

| SAFFTY  | HEAI TH | ΔND  | <b>ENVIRONMENTAL</b> | INFORMATION  |
|---------|---------|------|----------------------|--------------|
| JAFEII. | DEALID  | AINU | CINVIRCINIVICINI AL  | INFURINATION |