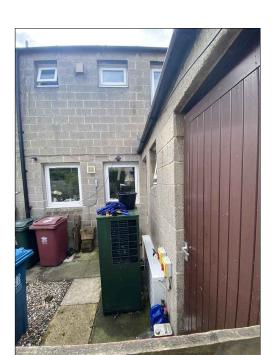

Proposed GA Floor Plan @ 1:100

Photos of ASHP as Existing

Note: Timber enclosure around air source heat pump present at some properties. To be removed prior to EWI works.

ASHP Elevation @ 1:50

| SAFFTY  | HEAI TH | ΔND  | <b>ENVIRONMENTAL</b> | INFORMATION  |
|---------|---------|------|----------------------|--------------|
| JAFEII. | DEALID  | AINU | CINVIRCINIVICINI AL  | INFURINATION |