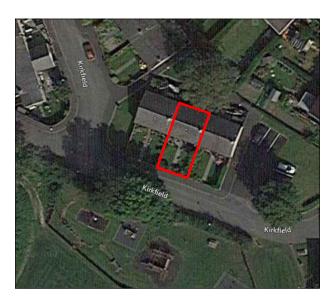

# ARCHETYPE N

**Ground Floor Plan** 

Front Elevation

**AERIAL LOCATION** 

Lancashire

Based on 2 Kirkfield, PR3 2GL

TITLE :