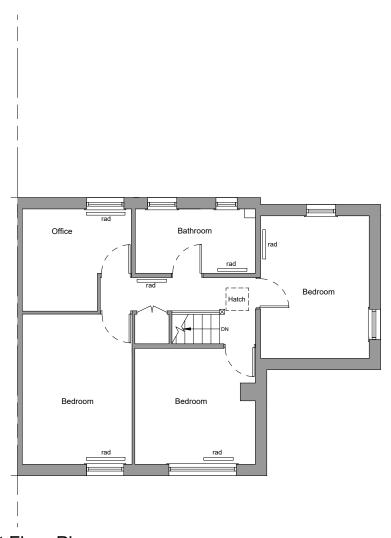

in Housing Consultancy

West House, Meltham Road, Honley, Huddersfield HD9 6LB t. 01484 666888 f. 01484 664186 w. www.mdyson.co.uk

CLIENT :

Onward Homes

PROJECT:

Retrofit & Refurbishment Works

Lancashire

Based on 15 Kirkfield, PR3 2GL

TITLE :

Existing GA Plans

Archetype R

| DRAWING No : | 9005-02 (R)-01112 |                                         |          | REV. | P02 |
|--------------|-------------------|-----------------------------------------|----------|------|-----|
| SCALE :      | 1:100@A3          | original drawing size<br>297 x 420 - A3 |          |      |     |
| DATE :       | July 2023         | DATE :                                  | Aug 2023 |      |     |
| DRAWN BY :   | TC                | APPROVED BY :                           | SS       |      |     |



**Ground Floor Plan** 

No Access

First Floor Plan