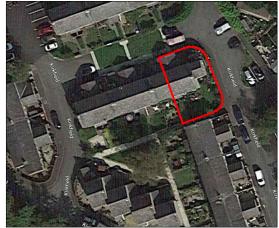

**AERIAL LOCATION** Archetype R Properties

15 Kirkfield

29 Kirkfield

35 Kirkfield

Lancashire

Based on 15 Kirkfield, PR3 2GL

TITLE :

Existing GA Plans

Archetype R

| DRAWING No : | 9005-02 (R)-01112 |                                         |          | REV. | P02 |
|--------------|-------------------|-----------------------------------------|----------|------|-----|
| SCALE :      | 1:100@A3          | original drawing size<br>297 x 420 - A3 |          |      |     |
| DATE :       | July 2023         | DATE :                                  | Aug 2023 |      |     |
| DRAWN BY :   | TC                | APPROVED BY :                           | SS       |      |     |