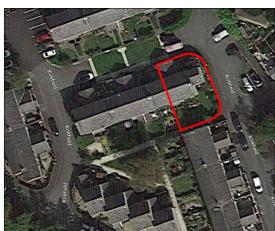

**AERIAL LOCATION** Archetype R Properties

15 Kirkfield

29 Kirkfield

35 Kirkfield

Lancashire

Based on 15 Kirkfield, PR3 2GL

TITLE :

Existing GA Plans

Archetype R

| DRAWING No : | 9005-02 (R)-01112 |                                         |          | REV. | P02 |
|--------------|-------------------|-----------------------------------------|----------|------|-----|
| SCALE :      | 1:100@A3          | original drawing size<br>297 x 420 - A3 |          |      |     |
| DATE :       | July 2023         | DATE :                                  | Aug 2023 |      |     |
| DRAWN BY :   | TC                | APPROVED BY :                           | SS       |      |     |