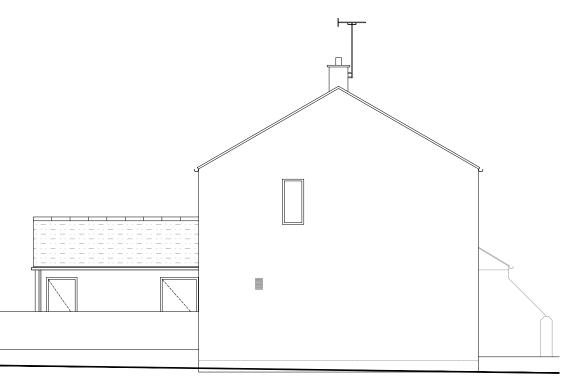

## Archetype Q Properties

20 Kirkfield 34 Kirkfield

**Ground Floor Plan** 

Side Elevation

Lancashire

Based on 34 Kirkfield, PR3 2GL

## Existing GA Plans & Elevations Archetype Q

| DRAW  | /ING No : | 9005-02 (Q)-01107 |                                         |          | REV. | P03 |
|-------|-----------|-------------------|-----------------------------------------|----------|------|-----|
| SCALE | ≣:        | 1:100@A3          | ORIGINAL DRAWING SIZE<br>297 x 420 - A3 |          |      |     |
| DATE  | :         | July 2023         | DATE :                                  | Aug 2023 |      |     |
| DRAW  | /N BY :   | TC                | APPROVED BY :                           | SS       |      |     |