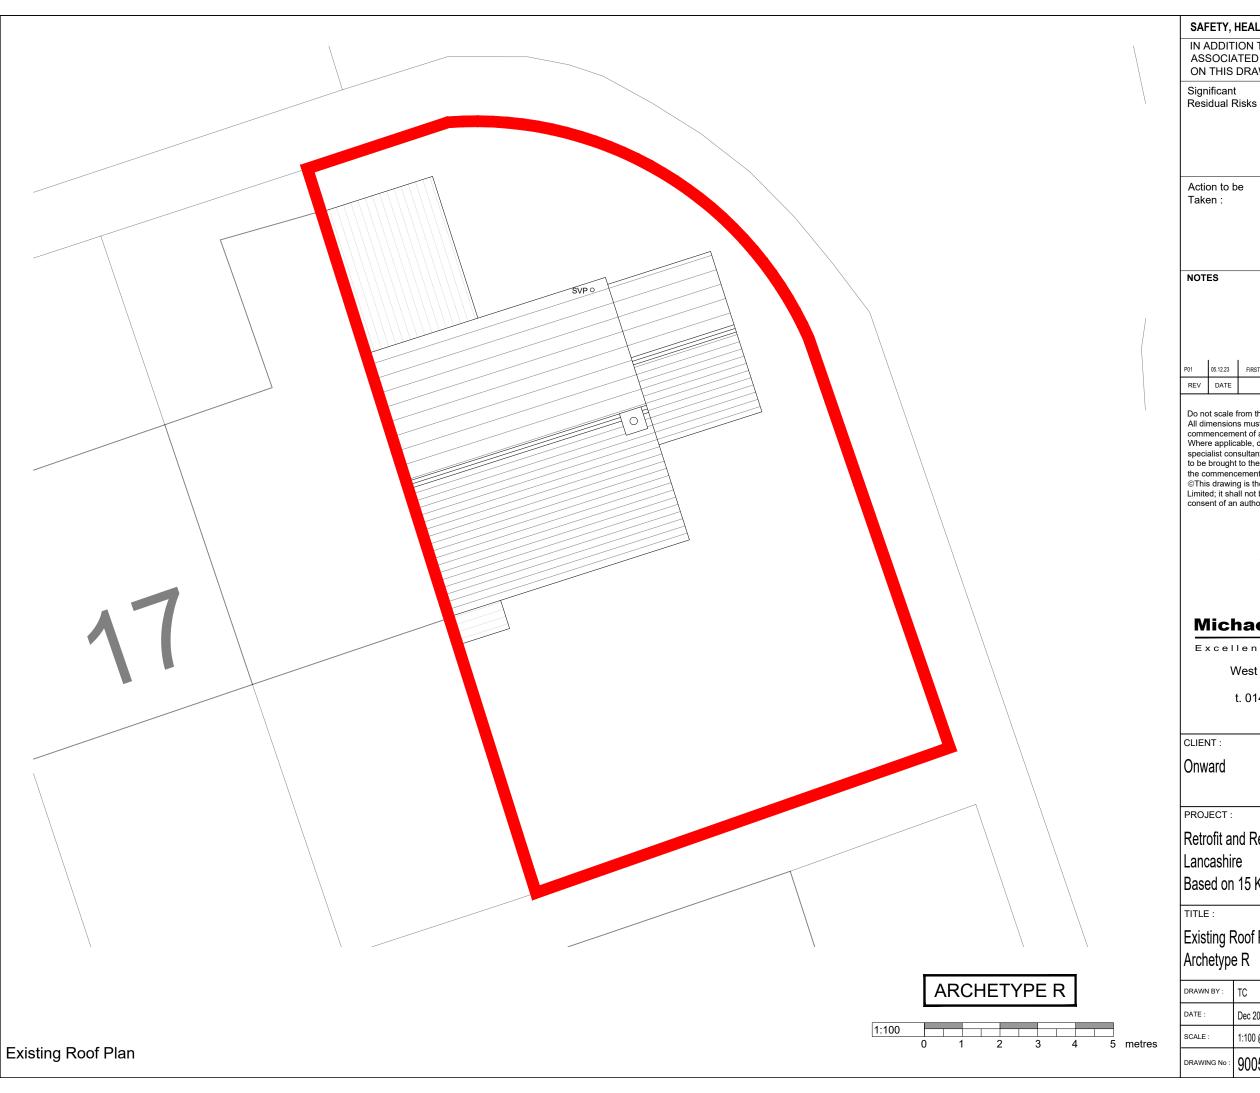

Lancashire

Based on 15 Kirkfield, PR3 2GL

Existing Roof Plan Archetype R

| DRAWN BY :   | TC                | APPROVED BY :                           | SS       |      |     |
|--------------|-------------------|-----------------------------------------|----------|------|-----|
| DATE :       | Dec 2023          | DATE:                                   | Dec 2023 |      |     |
| SCALE:       | 1:100 @ A3        | ORIGINAL DRAWING SIZE<br>297 x 420 - A3 |          |      |     |
| DRAWING No : | 9005-02 (R)-01117 |                                         |          | REV. | P01 |