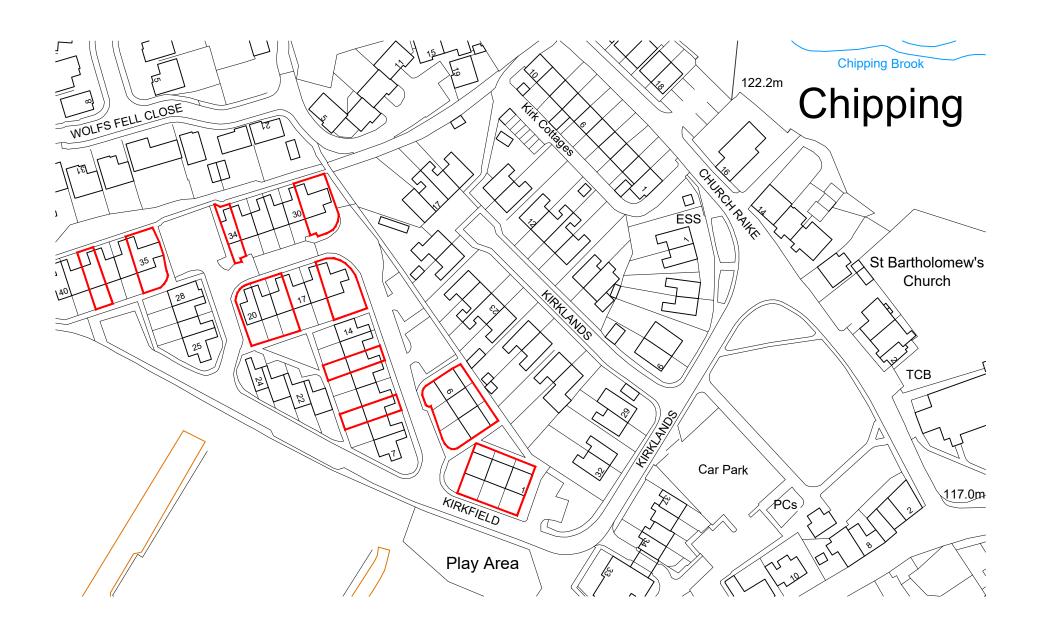

## SAFETY, HEALTH AND ENVIRONMENTAL INFORMATION: Significant Residual Risks Action to be Taken : Refer to Health and Safety Plan NOTES PLANNING APPLICATION BOUNDRY 13.10.23 REV DATE AMENDMENTS BY APR'D Do not scale from this drawing. All dimensions must be checked on site by the Contractor prior to the commencement of any fabrication or building works. Where applicable, dimensions and details are to be read in conjunction with specialist consultants' drawings and/or other specifications; any disparity is to be brought to the attention of Michael Dyson Associates Limited prior to the commencement of any fabrication or building works. ©This drawing is the property and copyright of Michael Dyson Associates Limited, it shall not be copied to any other party without the express written consent of an authorised director of Michael Dyson Associates Limited. Michael Dyson associates Itd Excellence in Housing Consultancy West House, Meltham Road, Honley, Huddersfield HD9 6LB t. 01484 666888 f. 01484 664186 w. www.mdyson.co.uk CLIENT : Onward Homes PROJECT : Retrofit & Refurbishment Works Lancashire TITLE : Location Plan Kirkfield Properties TC APPROVED BY : DRAWN BY: Oct 2023 DATE : ORIGINAL DRAWING SIZE 297 x 420 - A3 1:1250@A3 REV. P01 9005-02 (PL)-007