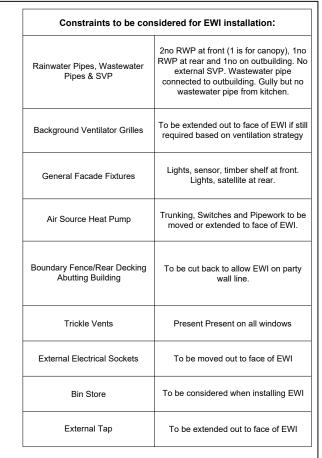

## FRONT ELEVATION











## Michael Dyson associates Itd

Excellence in Housing Consultancy

West House, Meltham Road, Honley, Huddersfield HD9 6LB t. 01484 666888 f. 01484 664186 w. www.mdyson.co.uk

CLIENT :

Onward Homes

PROJECT :

Retrofit and Refurbishment Works Lancashire

12 Kirkfield, Chipping, PR3 2GL

TITLE :

Proposed Property Elevations

| ) | DRAWING No : | DRAWING NO : 9005-02 (P)-20158 |               | REV.                         | P01 |  |
|---|--------------|--------------------------------|---------------|------------------------------|-----|--|
|   | SCALE :      | N.T.S                          |               | L DRAWING SIZE<br>x 420 - A3 |     |  |
|   | DATE:        | 22.08.2023                     | DATE :        |                              |     |  |
|   | DRAWN BY :   | TC