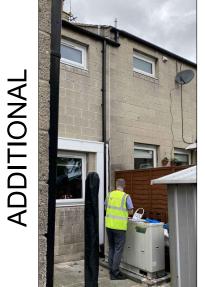

## Material Index

- Roof to be extended to allow eaves extension of min.
  40mm past face of EWI
- 2. Replacement composite doors to PAS24. Colour TBC
- B. External wall insulation with cream render finish
- 4. New black uPVC rainwater goods

Applies to each elevation as required