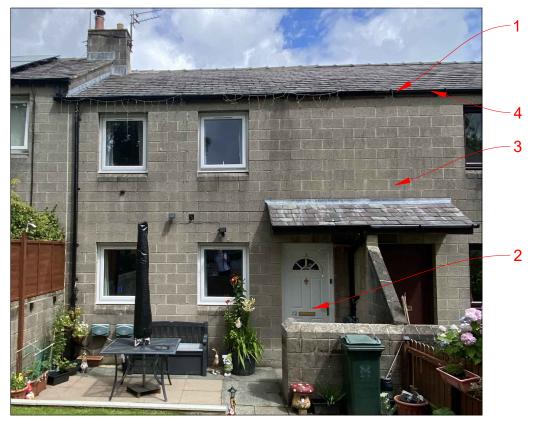

## FRONT ELEVATION

## Material Index

- Roof to be extended to allow eaves extension of min.
  40mm past face of EWI
- 2. Replacement composite doors to PAS24. Colour TBC
- B. External wall insulation with cream render finish
- 4. New black uPVC rainwater goods

Applies to each elevation as required