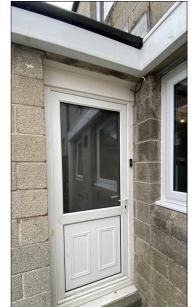

## Material Index

- Roof to be extended to allow eaves extension of min.
  40mm past face of EWI
- 2. Replacement composite doors to PAS24. Colour TBC
- B. External wall insulation with cream render finish
- 4. New black uPVC rainwater goods