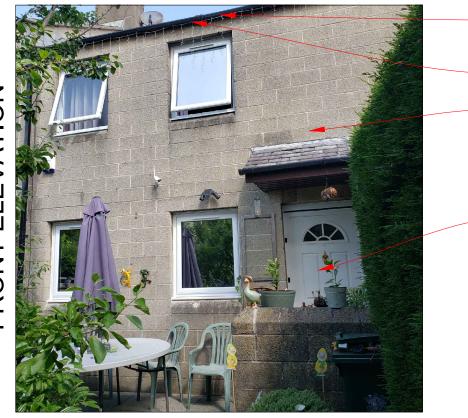

## FRONT ELEVATION

## Material Index

- Roof to be extended to allow eaves extension of min.
  40mm past face of EWI
- 2. Replacement composite doors to PAS24. Colour TBC
- 3. External wall insulation with cream render finish
- I. New black uPVC rainwater goods

Applies to each elevation as required