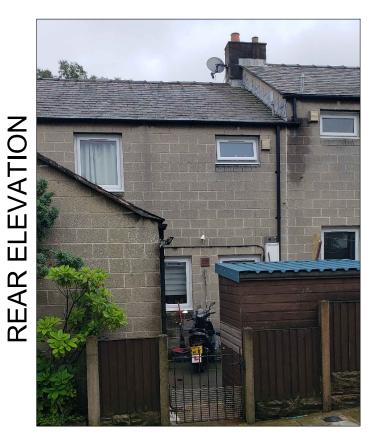

## Material Index

- Roof to be extended to allow eaves extension of min.
  40mm past face of EWI
- 2. Replacement composite doors to PAS24. Colour TBC
- 3. External wall insulation with cream render finish
- I. New black uPVC rainwater goods

Applies to each elevation as required