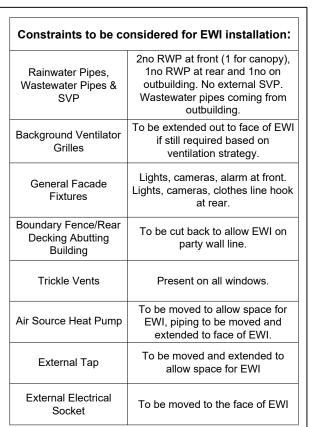

## FRONT ELEVATION

## Material Index

- Roof to be extended to allow eaves extension of min.
  40mm past face of EWI
- 2. Replacement composite doors to PAS24. Colour TBC
- 3. External wall insulation with cream render finish
- I. New black uPVC rainwater goods

Applies to each elevation as required