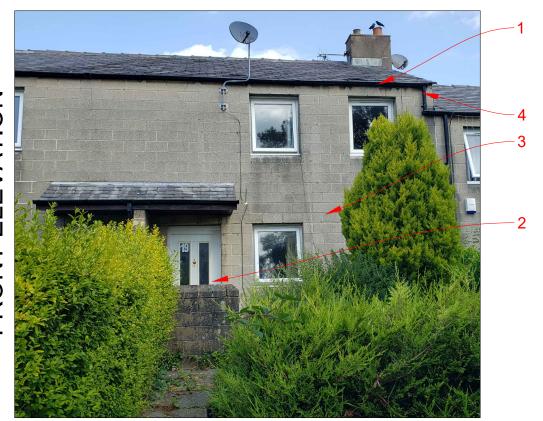

## FRONT ELEVATION

## Material Index

- . Roof to be extended to allow eaves extension of min. 40mm past face of EWI
- 2. Replacement composite doors to PAS24. Colour TBC
- 3. External wall insulation with cream render finish
- . New black uPVC rainwater goods

Applies to each elevation as required