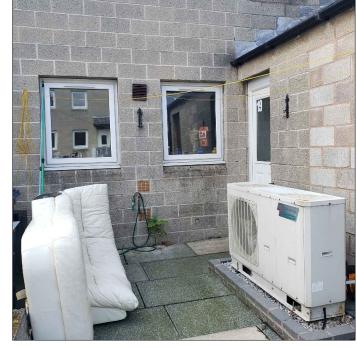

## FRONT ELEVATION

## Material Index

- . Roof to be extended to allow eaves extension of min. 40mm past face of EWI
- 2. Replacement composite doors to PAS24. Colour TBC
- 3. External wall insulation with cream render finish
- . New black uPVC rainwater goods

Applies to each elevation as required