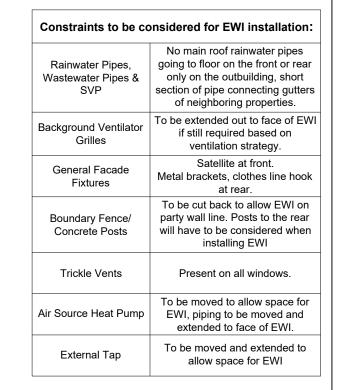

## FRONT ELEVATION











## Material Index

- . Roof to be extended to allow eaves extension of min. 40mm past face of EWI
- 2. Replacement composite doors to PAS24. Colour TBC
- 3. External wall insulation with cream render finish
- . New black uPVC rainwater goods

Applies to each elevation as required



## Michael Dyson associates Itd

Excellence in Housing Consultancy

West House, Meltham Road, Honley, Huddersfield HD9 6LB t. 01484 666888 f. 01484 664186 w. www.mdyson.co.uk

CLIENT :

Onward Homes

PROJECT :

Retrofit and Refurbishment Works

Lancashire

19 Kirkfield, Chipping, PR3 2GL

TITLE

Proposed Property Elevations

| DRAWN BY :   | TC                | APPROVED BY :                           |  |     |     |
|--------------|-------------------|-----------------------------------------|--|-----|--