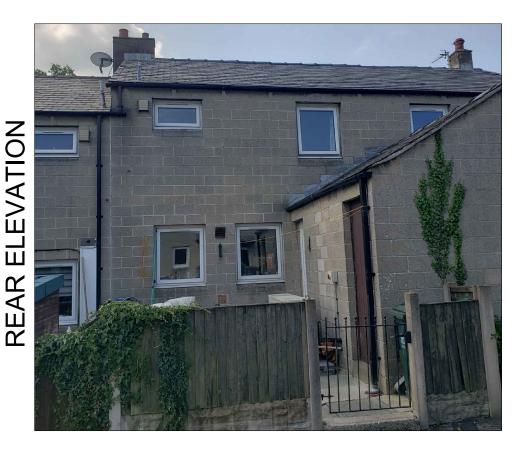

## FRONT ELEVATION











## Material Index

- . Roof to be extended to allow eaves extension of min. 40mm past face of EWI
- 2. Replacement composite doors to PAS24. Colour TBC
- 3. External wall insulation with cream render finish
- . New black uPVC rainwater goods

Applies to each elevation as required



## Michael Dyson associates Itd

Excellence in Housing Consultancy

West House, Meltham Road, Honley, Huddersfield HD9 6LB t. 01484 666888 f. 01484 664186 w. www.mdyson.co.uk

CLIENT :

Onward Homes

PROJECT :

Retrofit and Refurbishment Works

Lancashire

19 Kirkfield, Chipping, PR3 2GL

TITLE

Proposed Property Elevations

| DRAWN BY :   | TC                | APPROVED BY :                           |  |     |     |
|--------------|-------------------|-----------------------------------------|--|-----|