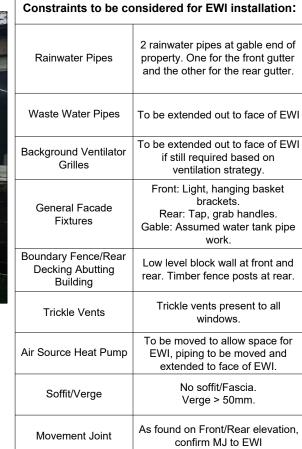

## Material Index

- Roof to be extended to allow eaves extension of min. 40mm past face of EWI
- Replacement composite doors to PAS24. Colour TBC
- External wall insulation with cream render finish
- New black uPVC rainwater goods