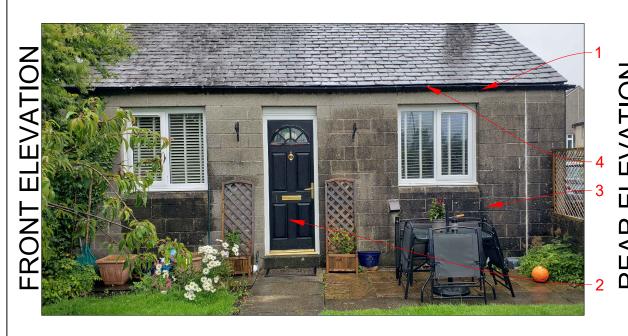

## Material Index

- Roof to be extended to allow eaves extension of min. 40mm past face of EWI
- Replacement composite doors to PAS24. Colour TBC
- External wall insulation with cream render finish
- New black uPVC rainwater goods