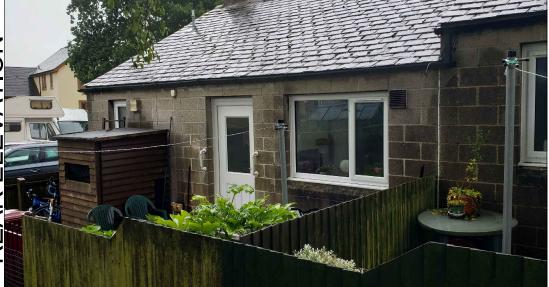

## Material Index

- Roof to be extended to allow eaves extension of min. 40mm past face of EWI
- Replacement composite doors to PAS24. Colour TBC
- External wall insulation with cream render finish
- New black uPVC rainwater goods