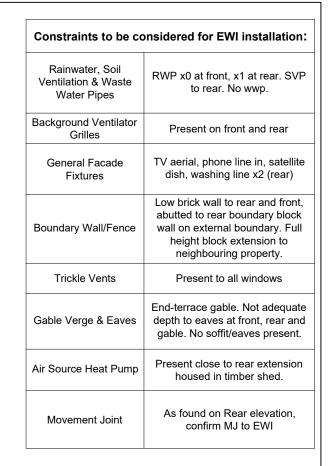

## FRONT ELEVATION





REAR ELEVATION





## Material Index

- Roof to be extended to allow eaves extension of min.
  40mm past face of EWI
- 2. Replacement composite doors to PAS24. Colour TBC
- 3. External wall insulation with cream render finish
- 4. New black uPVC rainwater goods





## Michael Dyson associates Itd

Excellence in Housing Consultancy

West House, Meltham Road, Honley, Huddersfield HD9 6LB t. 01484 666888 f. 01484 664186 w. www.mdyson.co.uk

CLIENT :

**Onward Homes** 

PROJECT :

Retrofit and Refurbishment Works

Lancashire

34 Kirkfield, Chipping, PR3 2GL

TITLE

Proposed Property Elevations

| RAWN BY :   | TC                | APPROVED BY :                           |      |     |
|-------------|-------------------|-----------------------------------------|------|-----|
| ATE:        | 11.09.2023        | DATE :                                  |      |     |
| CALE :      | N.T.S             | ORIGINAL DRAWING SIZE<br>297 x 420 - A3 |      |     |
| RAWING No : | 9005-02 (Q)-20164 |                                         | REV. | P01 |