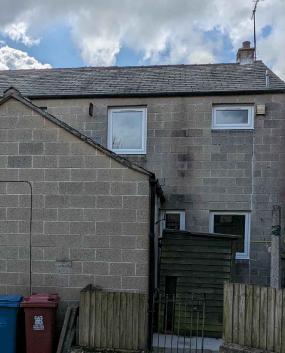

## FRONT ELEVATION





REAR ELEVATION





## Material Index

- Roof to be extended to allow eaves extension of min.
  40mm past face of EWI
- 2. Replacement composite doors to PAS24. Colour TBC
- 3. External wall insulation with cream render finish
- 4. New black uPVC rainwater goods





## Michael Dyson associates Itd

Excellence in Housing Consultancy

West House, Meltham Road, Honley, Huddersfield HD9 6LB t. 01484 666888 f. 01484 664186 w. www.mdyson.co.uk

CLIENT :

**Onward Homes** 

PROJECT :

Retrofit and Refurbishment Works

Lancashire

34 Kirkfield, Chipping, PR3 2GL

TITLE

Proposed Property Elevations

| RAWN BY :   | TC                | APPROVED BY :                           |      |     |
|-------------|-------------------|-----------------------------------------|------|-----|
| ATE:        |