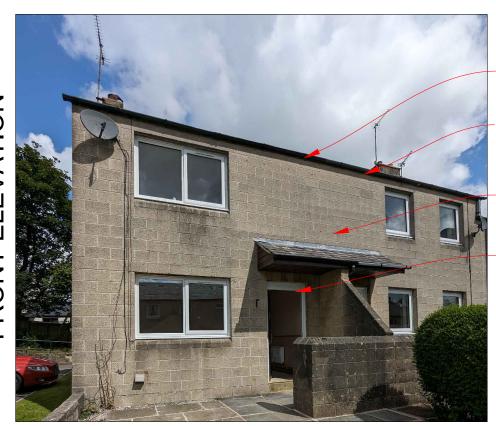

## FRONT ELEVATION

REAR ELEVATION

## Material Index

- Roof to be extended to allow eaves extension of min.
  40mm past face of EWI
- 2. Replacement composite doors to PAS24. Colour TBC
- 3. External wall insulation with cream render finish
- 4. New black uPVC rainwater goods