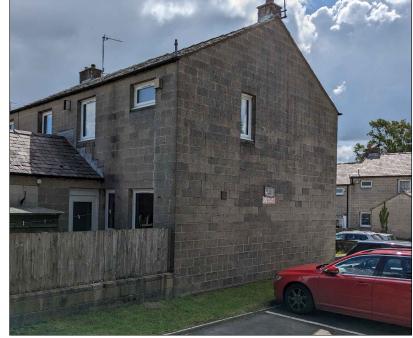

## FRONT ELEVATION





REAR ELEVATION





## Material Index

- Roof to be extended to allow eaves extension of min.
  40mm past face of EWI
- 2. Replacement composite doors to PAS24. Colour TBC
- 3. External wall insulation with cream render finish
- 4. New black uPVC rainwater goods





## Michael Dyson associates Itd

Excellence in Housing Consultancy

West House, Meltham Road, Honley, Huddersfield HD9 6LB t. 01484 666888 f. 01484 664186 w. www.mdyson.co.uk

CLIENT :

**Onward Homes** 

PROJECT :

Retrofit and Refurbishment Works

Lancashire

34 Kirkfield, Chipping, PR3 2GL

TITLE

Proposed Property Elevations

| RAWN BY :   | TC                | APPROVED BY :                           |      |     |
|-------------|-------------------|-----------------------------------------|------|-----|
| ATE:        | 11.09.2023        |