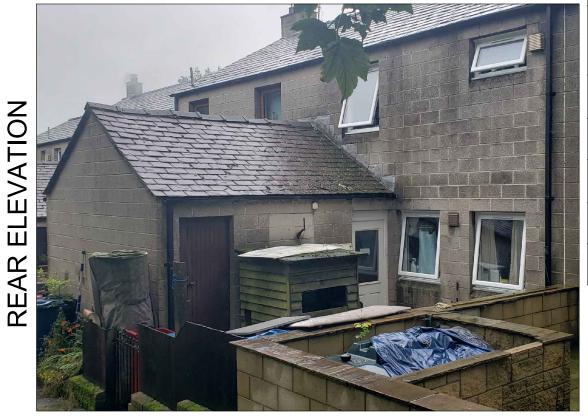

| Constraints to be considered for EWI installation: |                                                                                                                  |  |  |  |
|----------------------------------------------------|------------------------------------------------------------------------------------------------------------------|--|--|--|
| Rainwater Pipes,<br>Wastewater Pipes &<br>SVP      | 1no RWP at front, 1no RWP at rear and 1no on outbuilding. No external SVP. Gully at rear but no wastewater pipe. |  |  |  |
| Background Ventilator<br>Grilles                   | To be extended out to face of EWI if still required based on ventilation strategy.                               |  |  |  |
| General Facade<br>Fixtures                         | Satellite at front.                                                                                              |  |  |  |
| Boundary Wall,<br>Abutting Building                | To be cut back to allow EWI on party wall line.                                                                  |  |  |  |
| Trickle Vents                                      | Present on all windows.                                                                                          |  |  |  |
| Air Source Heat Pump                               | To be moved to allow space for EWI, piping to be moved and extended to face of EWI.                              |  |  |  |

## Material Index

REAR

- Roof to be extended to allow eaves extension of min. 40mm past face of EWI
- Replacement composite doors to PAS24. Colour TBC
- External wall insulation with cream render finish
- New black uPVC rainwater goods

Applies to each elevation as required