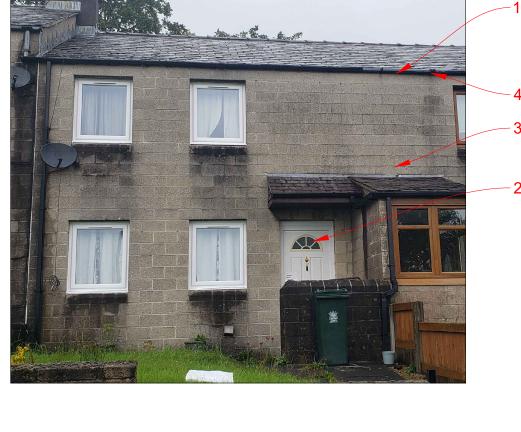

| Constraints to be considered for EWI installation: |                                                                                                                  |  |  |  |
|----------------------------------------------------|------------------------------------------------------------------------------------------------------------------|--|--|--|
| Rainwater Pipes,<br>Wastewater Pipes &<br>SVP      | 1no RWP at front, 1no RWP at rear and 1no on outbuilding. No external SVP. Gully at rear but no wastewater pipe. |  |  |  |
| Background Ventilator<br>Grilles                   | To be extended out to face of EWI if still required based on ventilation strategy.                               |  |  |  |
| General Facade<br>Fixtures                         | Satellite at front.                                                                                              |  |  |  |
| Boundary Wall,<br>Abutting Building                | To be cut back to allow EWI on party wall line.                                                                  |  |  |  |
| Trickle Vents                                      | Present on all windows.                                                                                          |  |  |  |
| Air Source Heat Pump                               | To be moved to allow space for EWI, piping to be moved and extended to face of EWI.                              |  |  |  |

## Material Index

REAR

- Roof to be extended to allow eaves extension of min. 40mm past face of EWI
- Replacement composite doors to PAS24. Colour TBC
- External wall insulation with cream render finish
- New black uPVC rainwater goods

Applies to each elevation as required