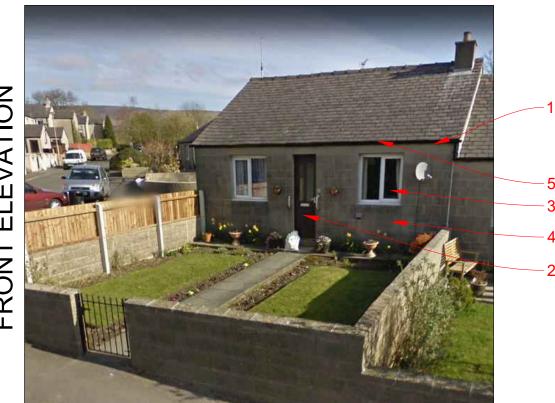

## Material Index

Roof to be extended to allow eaves extension of min.
40mm past face of EWI

- 2. Replacement composite doors to PAS24. Colour TBC
- Windows replaced with white uPVC double glazed windows 3.
- External wall insulation with cream render finish 4.
- New black uPVC rainwater goods 5.