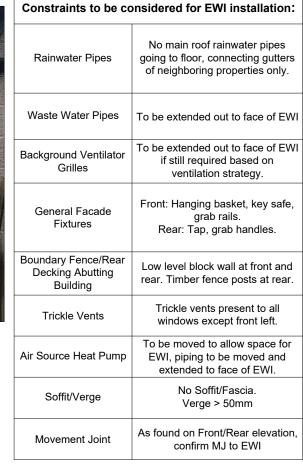

## Material Index

- Roof to be extended to allow eaves extension of min. 40mm past face of EWI
- Replacement composite doors to PAS24. Colour TBC
- External wall insulation with cream render finish
- New black uPVC rainwater goods