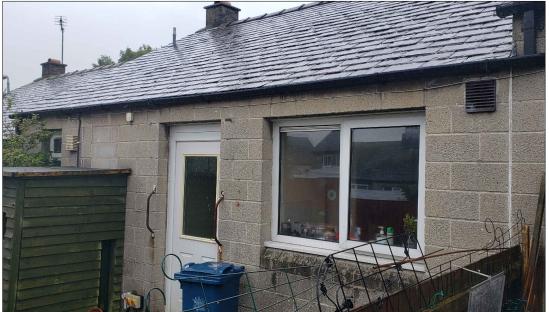

Retrofit and Refurbishment Works

Lancashire

5 Kirkfield, Chipping, PR3 2GL

Proposed Property Elevations

| RAWN BY :   | TC                 | APPROVED BY :                        |  |      |     |  |
|-------------|--------------------|--------------------------------------|--|------|-----|--|
| ATE:        | 22.08.2023         | DATE :                               |  |      |     |  |
| CALE :      | N.T.S              | ORIGINAL DRAWING SIZE 297 x 420 - A3 |  |      |     |  |
| RAWING No : | 0005 02 (N1) 20121 |                                      |  | REV. | DN1 |  |