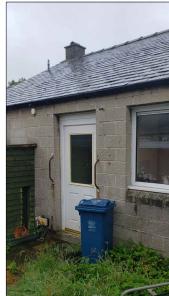

## Material Index

- Roof to be extended to allow eaves extension of min. 40mm past face of EWI
- Replacement composite doors to PAS24. Colour TBC
- External wall insulation with cream render finish
- New black uPVC rainwater goods

Retrofit and Refurbishment Works

Lancashire

5 Kirkfield, Chipping, PR3 2GL

Proposed Property Elevations

| RAWN BY :   | TC                 | APPROVED BY :                        |  |      |     |  |
|-------------|--------------------|--------------------------------------|--|------|-----|--|
| ATE:        | 22.08.2023         | DATE :                               |  |      |     |  |
| CALE :      | N.T.S              | ORIGINAL DRAWING SIZE 297 x 420 - A3 |  |      |     |  |
| RAWING No : | 0005 02 (N1) 20121 |                                      |  | REV. | DN1 |  |