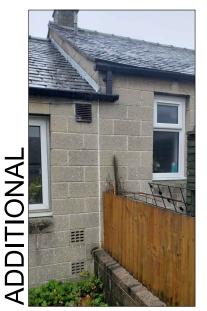

Retrofit and Refurbishment Works

Lancashire

5 Kirkfield, Chipping, PR3 2GL

Proposed Property Elevations

| RAWN BY :   | TC                 | APPROVED BY :                        |  |      |     |  |
|-------------|--------------------|--------------------------------------|--|------|-----|--|
| ATE:        | 22.08.2023         | DATE :                               |  |      |     |  |
| CALE :      | N.T.S              | ORIGINAL DRAWING SIZE 297 x 420 - A3 |  |      |     |  |
| RAWING No : | 0005 02 (N1) 20121 |                                      |  | REV. | DN1 |  |