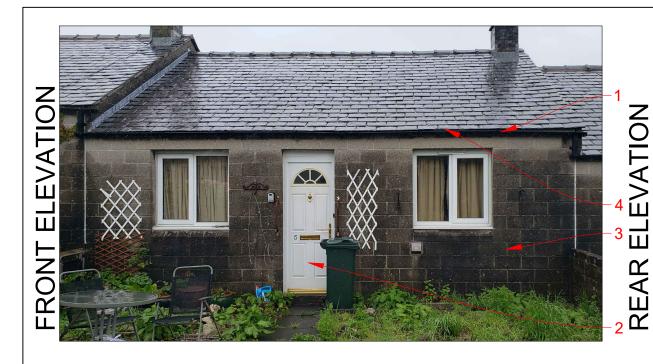

Retrofit and Refurbishment Works

Lancashire

5 Kirkfield, Chipping, PR3 2GL

Proposed Property Elevations

| RAWN BY :   | TC                 | APPROVED BY :                        |  |      |     |  |
|-------------|--------------------|--------------------------------------|--|------|-----|--|
| ATE:        | 22.08.2023         | DATE :                               |  |      |     |  |
| CALE :      | N.T.S              | ORIGINAL DRAWING SIZE 297 x 420 - A3 |  |      |     |  |
| RAWING No : | 0005 02 (N1) 20121 |                                      |  | REV. | DN1 |  |