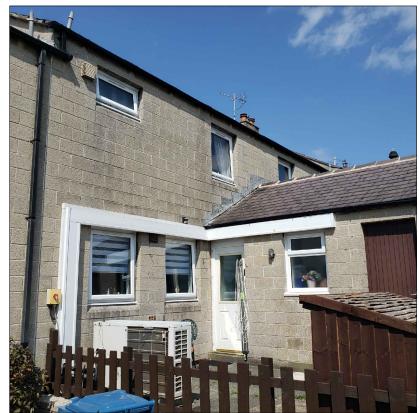

Applies to each elevation as required

| Constraints to be considered for EWI installation:  |                                                                                                                                  |
|-----------------------------------------------------|----------------------------------------------------------------------------------------------------------------------------------|
| Rainwater Pipes,<br>Wastewater Pipes &<br>SVP       | 1no RWP to rear and 1no to outbuilding. No external SVP.                                                                         |
| Background Ventilator<br>Grilles                    | To be extended out to face of EWI<br>if still required based on<br>ventilation strategy.                                         |
| General Facade<br>Fixtures                          | Bird box, aerial at front.<br>Lights, clothes line hooks at rear.                                                                |
| Boundary Fence/Rear<br>Decking Abutting<br>Building | To be cut back to allow EWI on<br>party wall line. Rear entrance wall<br>also to be cut back to allow for<br>EWI to be installed |
| Trickle Vents                                       | Present on all windows.                                                                                                          |
| Air Source Heat Pump                                | To be moved to allow space for<br>EWI, piping to be moved and<br>extended to face of EWI.                                        |
| Electric Meter<br>Inspection Hole                   | To be extended to face of EWI                                                                                                    |