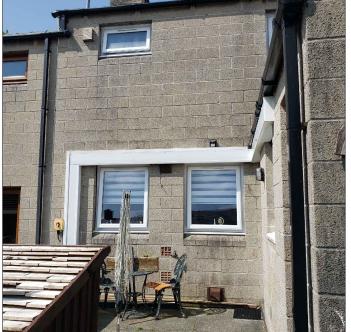

Applies to each elevation as required

| Constraints to be considered for EWI installation:  |                                                                                                                                  |
|-----------------------------------------------------|----------------------------------------------------------------------------------------------------------------------------------|
| Rainwater Pipes,<br>Wastewater Pipes &<br>SVP       | 1no RWP to rear and 1no to outbuilding. No external SVP.                                                                         |
| Background Ventilator<br>Grilles                    | To be extended out to face of EWI<br>if still required based on<br>ventilation strategy.                                         |
| General Facade<br>Fixtures                          | Bird box, aerial at front.<br>Lights, clothes line hooks at rear.                                                                |
| Boundary Fence/Rear<br>Decking Abutting<br>Building | To be cut back to allow EWI on<br>party wall line. Rear entrance wall<br>also to be cut back to allow for<br>EWI to be installed |
| Trickle Vents                                       | Present on all windows.                                                                                                          |
| Air Source Heat Pump                                | To be moved to allow space for<br>EWI, piping to be moved and<br>extended to face of EWI.                                        |
| Electric Meter<br>Inspection Hole                   | To be extended to face of EWI                                                                                                    |