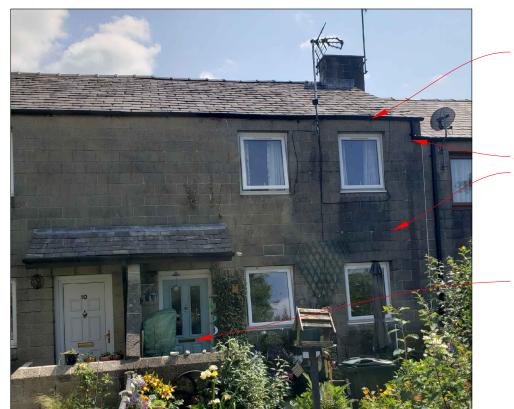

## **ELEVATION** REAR

## Material Index

- Roof to be extended to allow eaves extension of min. 1. 40mm past face of EWI
- 2. Replacement composite doors to PAS24. Colour TBC
- 3. External wall insulation with cream render finish
- 4. New black uPVC rainwater goods

Applies to each elevation as required

| Constraints to be considered for EWI installation:  |                                                                                                                                  |
|-----------------------------------------------------|----------------------------------------------------------------------------------------------------------------------------------|
| Rainwater Pipes,<br>Wastewater Pipes &<br>SVP       | 1no RWP to rear and 1no to outbuilding. No external SVP.                                                                         |
| Background Ventilator<br>Grilles                    | To be extended out to face of EWI<br>if still required based on<br>ventilation strategy.                                         |
| General Facade<br>Fixtures                          | Bird box, aerial at front.<br>Lights, clothes line hooks at rear.                                                                |
| Boundary Fence/Rear<br>Decking Abutting<br>Building | To be cut back to allow EWI on<br>party wall line. Rear entrance wall<br>also to be cut back to allow for<br>EWI to be installed |
| Trickle Vents                                       | Present on all windows.                                                                                                          |
| Air Source Heat Pump                                | To be moved to allow space for<br>EWI, piping to be moved and<br>extended to face of EWI.                                        |
| Electric Meter<br>Inspection Hole                   | To be extended to face of EWI                                                                                                    |