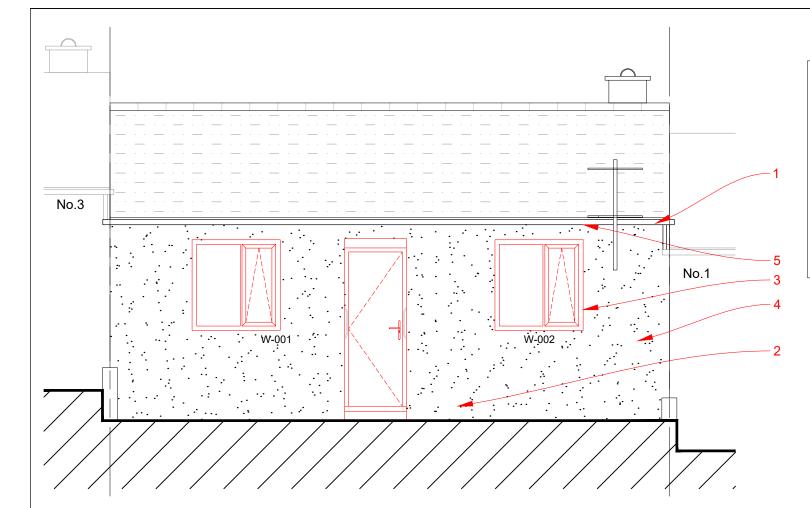

## Material Index

- 1. Roof to be extended to allow eaves extension of min. 40mm past face of EWI
- 2. Replacement composite doors to PAS24. Colour TBC
- Windows replaced with uPVC double glazed windows 3.
- 4. External wall insulation with cream render finish
- New black uPVC rainwater goods 5.

#### Windows/Doors

Refer to window and door schedule for confirmation of which properties have replacement windows and doors.

# Front Elevation

| SAF                   | ETY,           | HEALT        | H AND ENV             | IRONMENTAL                                                 | INF      | ORM                          | ATI( | ON:      |  |
|-----------------------|----------------|--------------|-----------------------|------------------------------------------------------------|----------|------------------------------|------|----------|--|
|                       |                |              |                       | ARDS / RISKS                                               |          |                              |      |          |  |
|                       |                |              |                       | E THE FOLLO                                                |          |                              | AIL  | ED       |  |
|                       | nifican        |              |                       |                                                            |          |                              |      |          |  |
| Res                   | idual I        | Risks :      |                       |                                                            |          |                              |      |          |  |
|                       |                |              |                       |                                                            |          |                              |      |          |  |
|                       |                |              |                       |                                                            |          |                              |      |          |  |
|                       |                |              |                       |                                                            |          |                              |      |          |  |
| Action to be<br>Taken |                |              |                       |                                                            |          |                              |      |          |  |
|                       |                |              |                       |                                                            |          |                              |      |          |  |
|                       |                |              |                       |                                                            |          |                              |      |          |  |
|                       |                |              | Refer to H            | lealth and Safe                                            | etv I    | Plan                         |      |          |  |
| NOT                   | ES             |              |                       |                                                            | July 1   | Iditi                        |      |          |  |
|                       |                |              |                       |                                                            |          |                              |      |          |  |
|                       |                |              |                       |                                                            |          |                              |      |          |  |
|                       |                |              |                       |                                                            |          |                              |      |          |  |
| P02<br>P01            | 13.10.23       | ISSUED F     | FOR PLANNING APPRO    | VAL                                                        |          | тс тс                        |      | SS<br>SS |  |
| REV                   | DATE           |              | AMENDMENTS            |                                                            |          | BY                           |      | APR      |  |
|                       |                |              | drawing.              |                                                            |          |                              |      |          |  |
|                       |                |              | 4                     |                                                            |          |                              |      |          |  |
| -                     |                |              |                       | on asso                                                    |          |                              |      |          |  |
| E                     |                | lenc         |                       | ousing Co                                                  |          |                              | a n  | су       |  |
|                       | ١              | t. 0148      | Huddersfi<br>84 66688 | Itham Road,<br>eld HD9 6LB<br>8 f. 01484 6<br>ndyson.co.uk | 8<br>664 | -                            |      |          |  |
| CLIE                  | NT :           |              |                       |                                                            |          |                              |      |          |  |
| Onw                   | ard            |              |                       |                                                            |          |                              |      |          |  |
| 0110                  | aru            |              |                       |                                                            |          |                              |      |          |  |
|                       |                |              |                       |                                                            |          |                              |      |          |  |
|                       | JECT :         |              |                       |                                                            |          |                              |      |          |  |
| Retr                  | ofit a         | nd Ref       | furbishmei            | nt Works                                                   |          |                              |      |          |  |
| Land                  | cashii         | e            |                       |                                                            |          |                              |      |          |  |
| Base                  | ed on          | 2 Kirk       | field, PR3            | 3 2GL                                                      |          |                              |      |          |  |
| TITLE                 |                |              |                       |                                                            |          |                              |      |          |  |
|                       |                | <b>F</b> I   | tions                 |                                                            |          |                              |      |          |  |
|                       | osed<br>ietype | Eleva<br>e N | IUONS                 |                                                            |          |                              |      |          |  |
| DRAW                  | NBY :          | TC           |                       | APPROVED BY :                                              | SS       |                              |      |          |  |
| DATE :                |                | Aug 2023     | 3                     | DATE :                                                     | Se       | pt 2023                      |      |          |  |
| SCALE                 |                |              |                       |                                                            |          | L DRAWING SIZE<br>x 420 - A3 |      |          |  |
| DRAWI                 | NG No :        | 9005         | 02 (N)-20             | 110                                                        |          | REV.                         | P    | 02       |  |
|                       |                | 2000-        | 02 (IN) <b>-</b> 20   | IIV                                                        |          |                              | LL,  | υZ       |  |