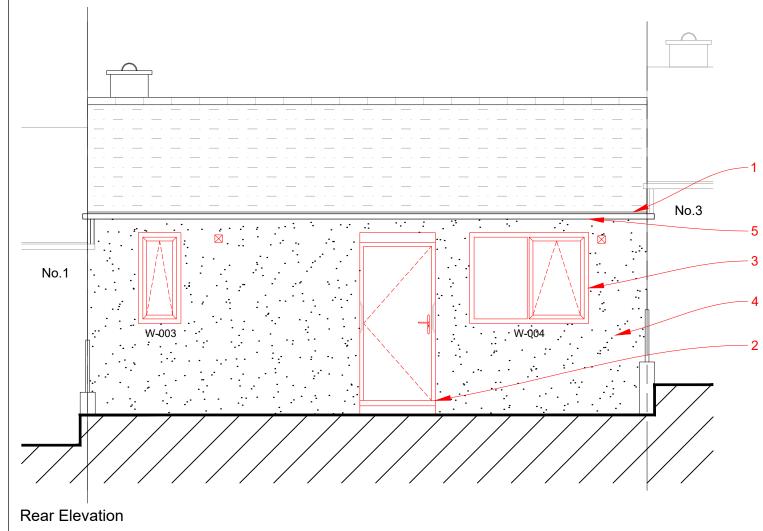

## Material Index

- 1. Roof to be extended to allow eaves extension of min. 40mm past face of EWI
- 2. Replacement composite doors to PAS24. Colour TBC
- Windows replaced with uPVC double glazed windows 3.
- 4. External wall insulation with cream render finish
- New black uPVC rainwater goods 5.

#### Windows/Doors

Refer to window and door schedule for confirmation of which properties have replacement windows and doors.