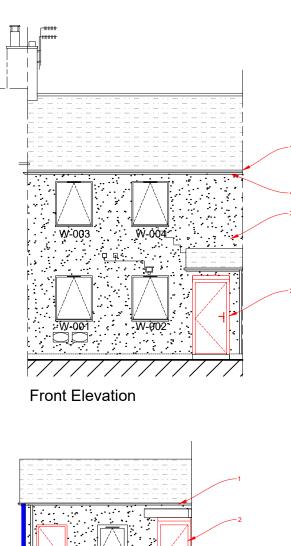

# Material Index

- Roof to be extended to allow eaves extension of min.
  40mm past face of EWI
- 2. Replacement composite doors to PAS24. Colour TBC
- 3. External wall insulation with cream render finish
- 4. New black uPVC rainwater goods

## Windows/Doors

Refer to window and door schedule for confirmation of which properties have replacement windows and doors.

# <u>KEY</u>

| В              | - Boiler                |
|----------------|-------------------------|
| EFP            | - Electric Fire Place   |
| Е              | - Electric Meter        |
| ExF            | - Extractor Fan         |
| EWI            | -                       |
| FB             | - Fire Break            |
| G              | - Gas Meter             |
| GF             | - Gas Fire              |
| HLV            | - High Level Vent       |
| IC             | - Inspection Chamber    |
| LH             | - Loft Hatch            |
| LLV            | - Low Level Vent        |
| Rad            | - Radiator              |
| RWP            | - Rainwater Pipe        |
| SVP            | - Soil ventilation Pipe |
| PIV            | - Positive Input Vent   |
| $\bigcirc$     |                         |
| SD             | - Standard Detail       |
| $\tilde{\Box}$ |                         |
| SpD            | - Special Detail        |
| _              |                         |