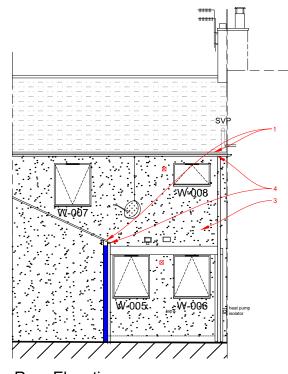

# Material Index

- Roof to be extended to allow eaves extension of min.
  40mm past face of EWI
- 2. Replacement composite doors to PAS24. Colour TBC
- 3. External wall insulation with cream render finish
- 4. New black uPVC rainwater goods

## Windows/Doors

Refer to window and door schedule for confirmation of which properties have replacement windows and doors.

# <u>KEY</u>

| В              | - Boiler                |
|----------------|-------------------------|
| EFP            | - Electric Fire Place   |
| Е              | - Electric Meter        |
| ExF            | - Extractor Fan         |
| EWI            | -                       |
| FB             | - Fire Break            |
| G              | - Gas Meter             |
| GF             | - Gas Fire              |
| HLV            | - High Level Vent       |
| IC             | - Inspection Chamber    |
| LH             | - Loft Hatch            |
| LLV            | - Low Level Vent        |
| Rad            | - Radiator              |
| RWP            | - Rainwater Pipe        |
| SVP            | - Soil ventilation Pipe |
| PIV            | - Positive Input Vent   |
| $\bigcirc$     |                         |
| SD             | - Standard Detail       |
| $\tilde{\Box}$ |                         |
| SpD            | - Special Detail        |
| _              |                         |