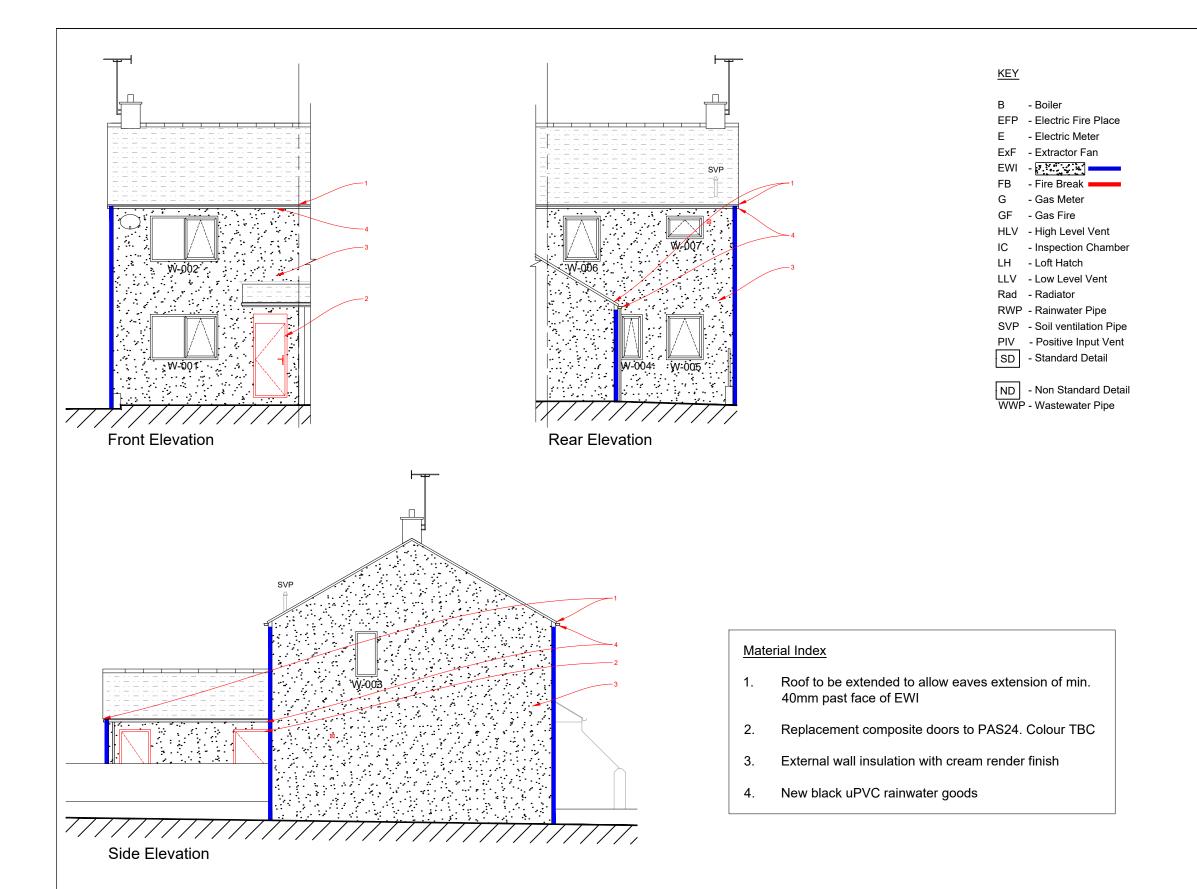

## Windows/Doors

Refer to window and door schedule for confirmation of which properties have replacement windows and doors.

| SAFET                    | Y, HEALT          | H AND ENV               | IRONMENTAL                                                | INFO                        | DRM/ | ATIO | ON:      |
|--------------------------|-------------------|-------------------------|-----------------------------------------------------------|-----------------------------|------|------|----------|
|                          |                   |                         | ARDS / RISKS<br>YPES OF WO                                |                             |      |      |          |
| ON TH                    | IS DRAW           | ING, NOTE               | THE FOLLO                                                 | WIN                         | G;   |      |          |
| Significa<br>Residua     | ant<br>Il Risks : |                         |                                                           |                             |      |      |          |
| rtoolaad                 | in r tionto .     |                         |                                                           |                             |      |      |          |
|                          |                   |                         |                                                           |                             |      |      |          |
|                          |                   |                         |                                                           |                             |      |      |          |
| Action to                | o be              |                         |                                                           |                             |      |      |          |
| Taken :                  |                   |                         |                                                           |                             |      |      |          |
|                          |                   |                         |                                                           |                             |      |      |          |
|                          |                   |                         |                                                           |                             |      |      |          |
| NOTES                    |                   | Refer to H              | ealth and Safe                                            | ety P                       | lan  |      |          |
|                          |                   |                         |                                                           |                             |      |      |          |
|                          |                   |                         |                                                           |                             |      |      |          |
|                          |                   |                         |                                                           |                             |      |      |          |
| P02 13.10.<br>P01 11.09. | 1                 | OR PLANNING APPROV      | 'AL                                                       |                             | тс   | 1    | SS<br>SS |
| REV DA                   |                   | AMENDMENTS              |                                                           |                             | BY   | ,    | APR'D    |
| 1                        |                   |                         |                                                           |                             |      |      | L        |
|                          |                   | -                       |                                                           |                             |      |      |          |
| Mic                      | hae               | l Dys                   | on asso                                                   | cia                         | ate  | s    | ltd      |
| Exce                     | ellenc            | e in Ho                 | using Co                                                  | o n s                       | ult  | a n  | су       |
|                          |                   | Huddersfi<br>84 666888  | tham Road,<br>eld HD9 6LE<br>3 f. 01484 6<br>ndyson.co.uk | 3<br>6641                   | -    |      |          |
| CLIENT :                 |                   |                         |                                                           |                             |      |      |          |
| Onward                   |                   |                         |                                                           |                             |      |      |          |
| onnara                   |                   |                         |                                                           |                             |      |      |          |
| PROJECT                  | F .               |                         |                                                           |                             |      |      |          |
|                          |                   | urbishing               | t Marka                                                   |                             |      |      |          |
|                          |                   | urbishmer               | IL VVOFKS                                                 |                             |      |      |          |
| Lancas                   |                   |                         | 0.00                                                      |                             |      |      |          |
| Based of                 | on 34 Kii         | <sup>r</sup> kfield, PR | 3 2GL                                                     |                             |      |      |          |
| TITLE :                  |                   |                         |                                                           |                             |      |      |          |
| Propose                  | ed Eleva          | tions                   |                                                           |                             |      |      |          |
| Archety                  |                   |                         |                                                           |                             |      |      |          |
| DRAWN BY :               |                   |                         | APPROVED BY :                                             | 00                          |      |      |          |
| DRAWN BY :               | TC                |                         | DATE :                                                    | SS<br>Sept 2022             |      |      |          |
| SCALE :                  | Aug 2023          |                         | ORIGINA                                                   | Sept 2023<br>L DRAWING SIZE |      |      |          |
|                          | 1:100 @           |                         |                                                           | x 420                       |      |      |          |
| DRAWING No               | °   9005-         | ·02 (Q)-20              | 114                                                       |                             | REV. | P    | 202      |