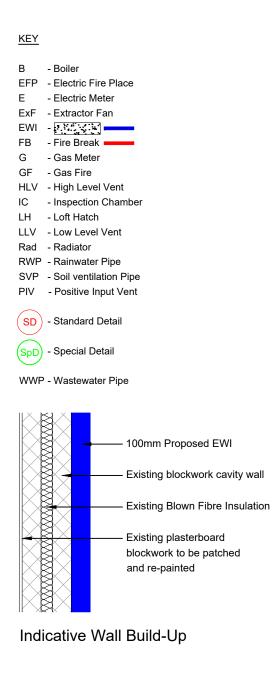

AERIAL LOCATION

1:20 0 0.2 0.4 0.6 0.8 1 metres

| SAFE                                                                                                                                                                                                                                                               | SAFETY, HEALTH AND ENVIRONMENTAL INFORMATION: |              |                                 |                                         |                  |      |      |   |  |
|--------------------------------------------------------------------------------------------------------------------------------------------------------------------------------------------------------------------------------------------------------------------|-----------------------------------------------|--------------|---------------------------------|-----------------------------------------|------------------|------|------|---|--|
| IN ADDITION TO THE HAZARDS / RISKS NORMALLY<br>ASSOCIATED WITH THE TYPES OF WORK DETAILED                                                                                                                                                                          |                                               |              |                                 |                                         |                  |      |      |   |  |
| 1                                                                                                                                                                                                                                                                  |                                               |              |                                 | THE FOLLO                               |                  |      |      |   |  |
| Signif<br>Resid                                                                                                                                                                                                                                                    |                                               | t<br>Risks : |                                 |                                         |                  |      |      |   |  |
|                                                                                                                                                                                                                                                                    |                                               |              |                                 |                                         |                  |      |      |   |  |
|                                                                                                                                                                                                                                                                    |                                               |              |                                 |                                         |                  |      |      |   |  |
|                                                                                                                                                                                                                                                                    |                                               |              |                                 |                                         |                  |      |      |   |  |
| Action<br>Taker                                                                                                                                                                                                                                                    |                                               | be           |                                 |                                         |                  |      |      |   |  |
|                                                                                                                                                                                                                                                                    |                                               |              |                                 |                                         |                  |      |      |   |  |
|                                                                                                                                                                                                                                                                    |                                               |              |                                 |                                         |                  |      |      |   |  |
|                                                                                                                                                                                                                                                                    |                                               |              | Refer to Health and Safety Plan |                                         |                  |      |      |   |  |
| NOTE                                                                                                                                                                                                                                                               | S                                             |              |                                 |                                         |                  |      |      |   |  |
|                                                                                                                                                                                                                                                                    |                                               |              |                                 |                                         |                  |      |      |   |  |
|                                                                                                                                                                                                                                                                    |                                               |              |                                 |                                         |                  |      |      |   |  |
| P02 1                                                                                                                                                                                                                                                              | 3.10.23                                       | ISSUED F     | OR PLANNING APPROV              | 'AL                                     |                  | TC   | SS   |   |  |
| P01 1                                                                                                                                                                                                                                                              | 1.09.23                                       | FIRST ISS    | UE                              |                                         |                  | тс   | SS   |   |  |
| REV                                                                                                                                                                                                                                                                | DATE                                          |              | AMENDMENTS                      |                                         |                  | BY   | APR' | D |  |
| consent of an authorised director of Michael Dyson Associates Limited.<br>Michael Dyson associates Itd<br>Excellence in Housing Consultancy<br>West House, Meltham Road, Honley,<br>Huddersfield HD9 6LB<br>t. 01484 666888 f. 01484 664186<br>w. www.mdyson.co.uk |                                               |              |                                 |                                         |                  |      |      |   |  |
|                                                                                                                                                                                                                                                                    |                                               |              |                                 |                                         |                  |      |      |   |  |
| PROJE                                                                                                                                                                                                                                                              | CT :                                          |              |                                 |                                         |                  |      |      |   |  |
|                                                                                                                                                                                                                                                                    | Retrofit and Refurbishment Works              |              |                                 |                                         |                  |      |      |   |  |
|                                                                                                                                                                                                                                                                    | Lancashire                                    |              |                                 |                                         |                  |      |      |   |  |
| Based on 2 Kirkfield, PR3 2GL                                                                                                                                                                                                                                      |                                               |              |                                 |                                         |                  |      |      |   |  |
|                                                                                                                                                                                                                                                                    |                                               |              |                                 |                                         |                  |      |      |   |  |
|                                                                                                                                                                                                                                                                    | TITLE :                                       |              |                                 |                                         |                  |      |      |   |  |
| Propo<br>Arche                                                                                                                                                                                                                                                     |                                               | GA P <br>e N | lans                            |                                         |                  |      |      |   |  |
| DRAWN E                                                                                                                                                                                                                                                            |                                               | TC           |                                 | APPROVED BY :                           | SS               |      |      |   |  |
| DATE :                                                                                                                                                                                                                                                             |                                               | Aug 2023     |                                 | DATE :                                  | Sept 2023        |      |      |   |  |
| SCALE :                                                                                                                                                                                                                                                            |                                               | 1:50 @ A     |                                 | ORIGINAL DRAWING SIZE<br>297 x 420 - A3 |                  |      |      |   |  |
| DRAWING                                                                                                                                                                                                                                                            | a No ·                                        |              |                                 |                                         | ~ <del>1</del> 4 | REV. | P02  | _ |  |
| 2.0.000                                                                                                                                                                                                                                                            |                                               | 2002-        | 02 (N)-20                       | 109                                     |                  |      |      |   |  |