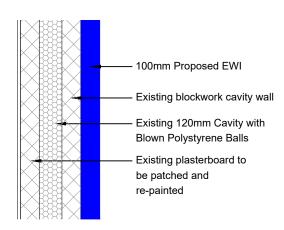

**AERIAL LOCATION** 



Indicative Wall Build-Up Scale 1:20





## <u>KEY</u> B - Boiler EFP - Electric Fire Place E - Electric Meter ExF - Extractor Fan EWI -FB - Fire Break - Gas Meter G GF - Gas Fire HLV - High Level Vent IC - Inspection Chamber LH - Loft Hatch LLV - Low Level Vent Rad - Radiator RWP - Rainwater Pipe SVP - Soil ventilation Pipe PIV - Positive Input Vent (sd)- Standard Detail (SpD) - Special Detail WWP - Wastewater Pipe

Ground Floor Plan

First Floor Plan



1:20 0.2 0.4 0.6 0.8 1 metres

| SAF             | ETY,                 | HEALT          | H AND ENV              | IRONMENTAL                                                  | INF                   | ORM/            |          | ł:   |
|-----------------|----------------------|----------------|------------------------|----------------