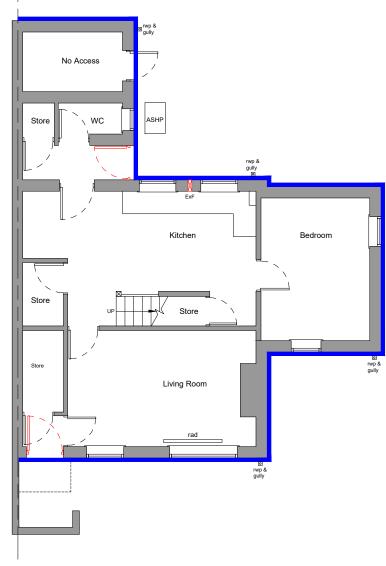

ND - Special Detail

WWP - Wastewater Pipe

Indicative Wall Build-Up

**Ground Floor Plan** 