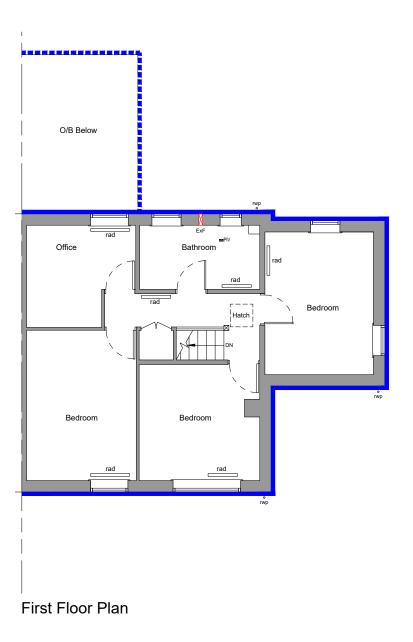

## **Aerial Location**

## <u>KEY</u>

В - Boiler

EFP - Electric Fire Place Ε - Electric Meter

- Extractor Fan ExF

EWI -

FB - Fire Break

G - Gas Meter

GF - Gas Fire

HLV - High Level Vent

- Inspection Chamber

 Loft Hatch LH

LLV - Low Level Vent

Rad - Radiator

RWP - Rainwater Pipe

SVP - Soil ventilation Pipe

PIV - Positive Input Vent SD - Standard Detail

ND - Special Detail

WWP - Wastewater Pipe



Indicative Wall Build-Up



**Ground Floor Plan** 





## SAFETY, HEALTH AND ENVIRONMENTAL INFORMATION:

IN ADDITION TO THE HAZARDS / RISKS NORMALLY ASSOCIATED WITH THE TYPES OF WORK DETAILED ON THIS DRAWING, NOTE THE FOLLOWING;

| Residual Risks :        |                                 |
|-------------------------|---------------------------------|
| Action to be<br>Taken : | Refer to Health and Safety Plan |
|                         | Nelei to Health and Salety Flan |

NOTES

| REV | DATE     | AMENDMENTS                   | BY | APR'D |
|-----|----------|------------------------------|----|-------|
| 11  | 08.09.23 | FIRST ISSUE                  | TC | SS    |
| 2   | 13.10.23 | ISSUED FOR PLANNING APPROVAL | TC | SS    |

Do not scale from this drawing.

All dimensions must be checked on site by the Contractor prior to the

commence