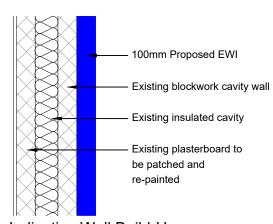

ND - Special Detail

WWP - Wastewater Pipe

Indicative Wall Build-Up

**Ground Floor Plan** 