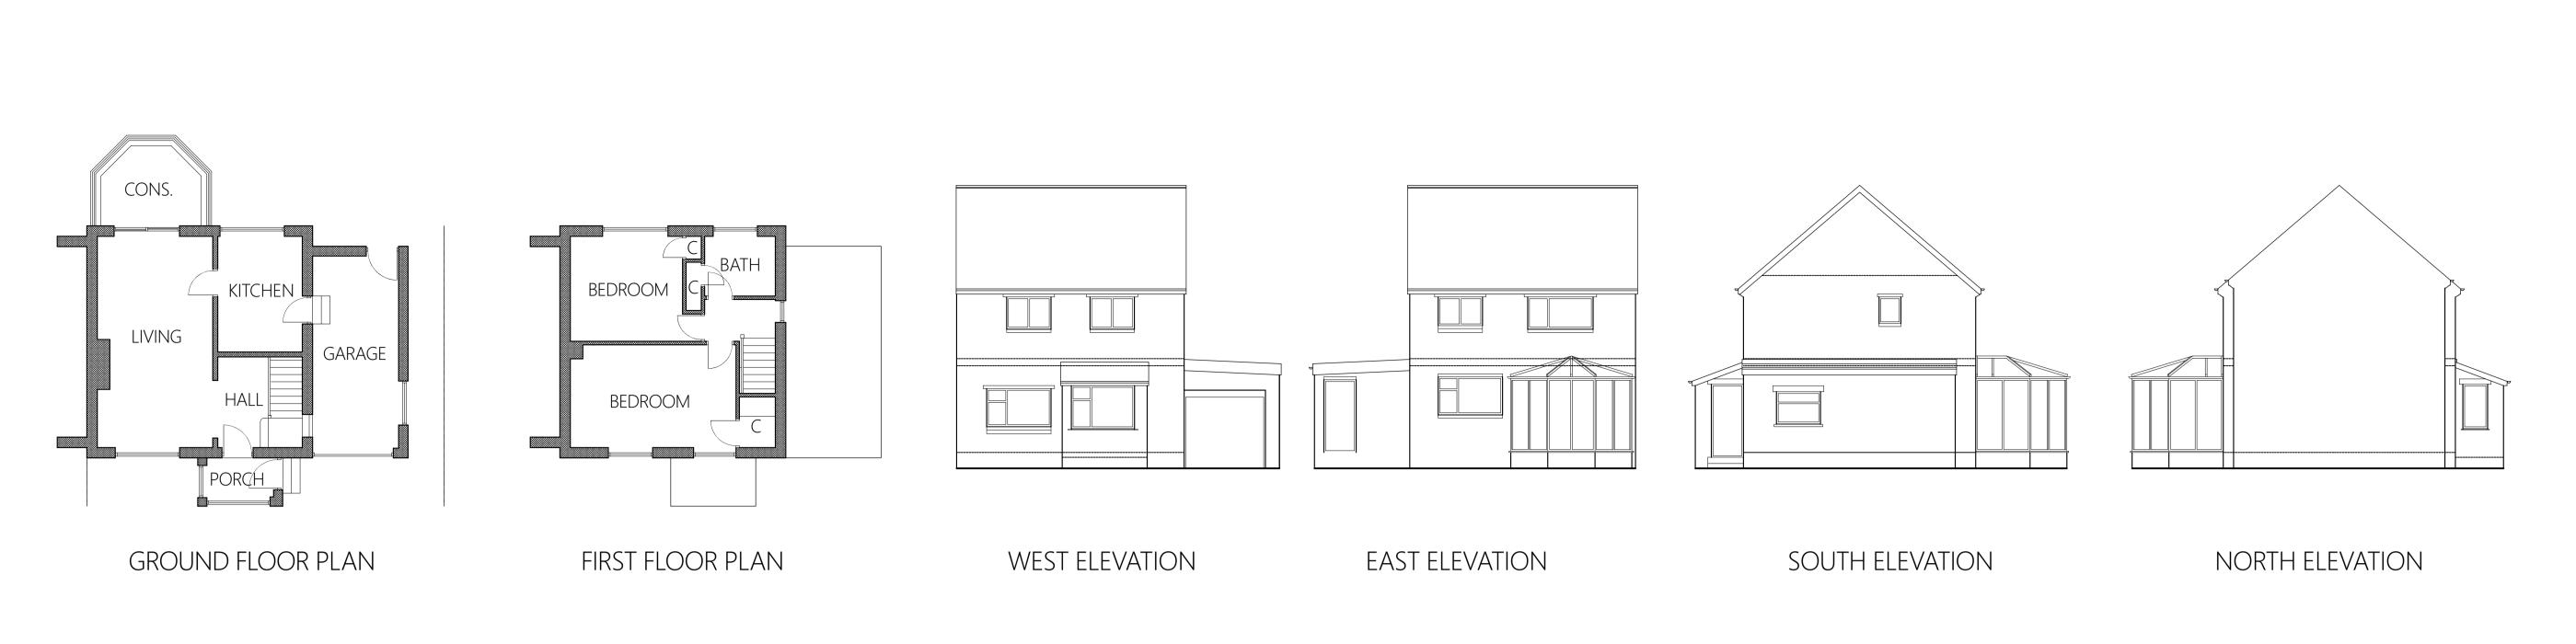

PROJECT ADDRESS

56 St. Mary's Gardens,
Mellor. BB2 7JP

PROJECT TITLE

Second-storey side extension
and new porch frontage

EXISTING & PROPOSED DETAILS

awn Date Scales
A1 @ 1/100 Scale

2023 - 18 - 01 a.

This drawing and contents are the property of Eaglewood Design and will remain as such until full settlement of outstanding invoices. Unauthorised reproduction of the whole or any part thereof infringes Copyright and may lead to prosecution of Civil Proceedings.