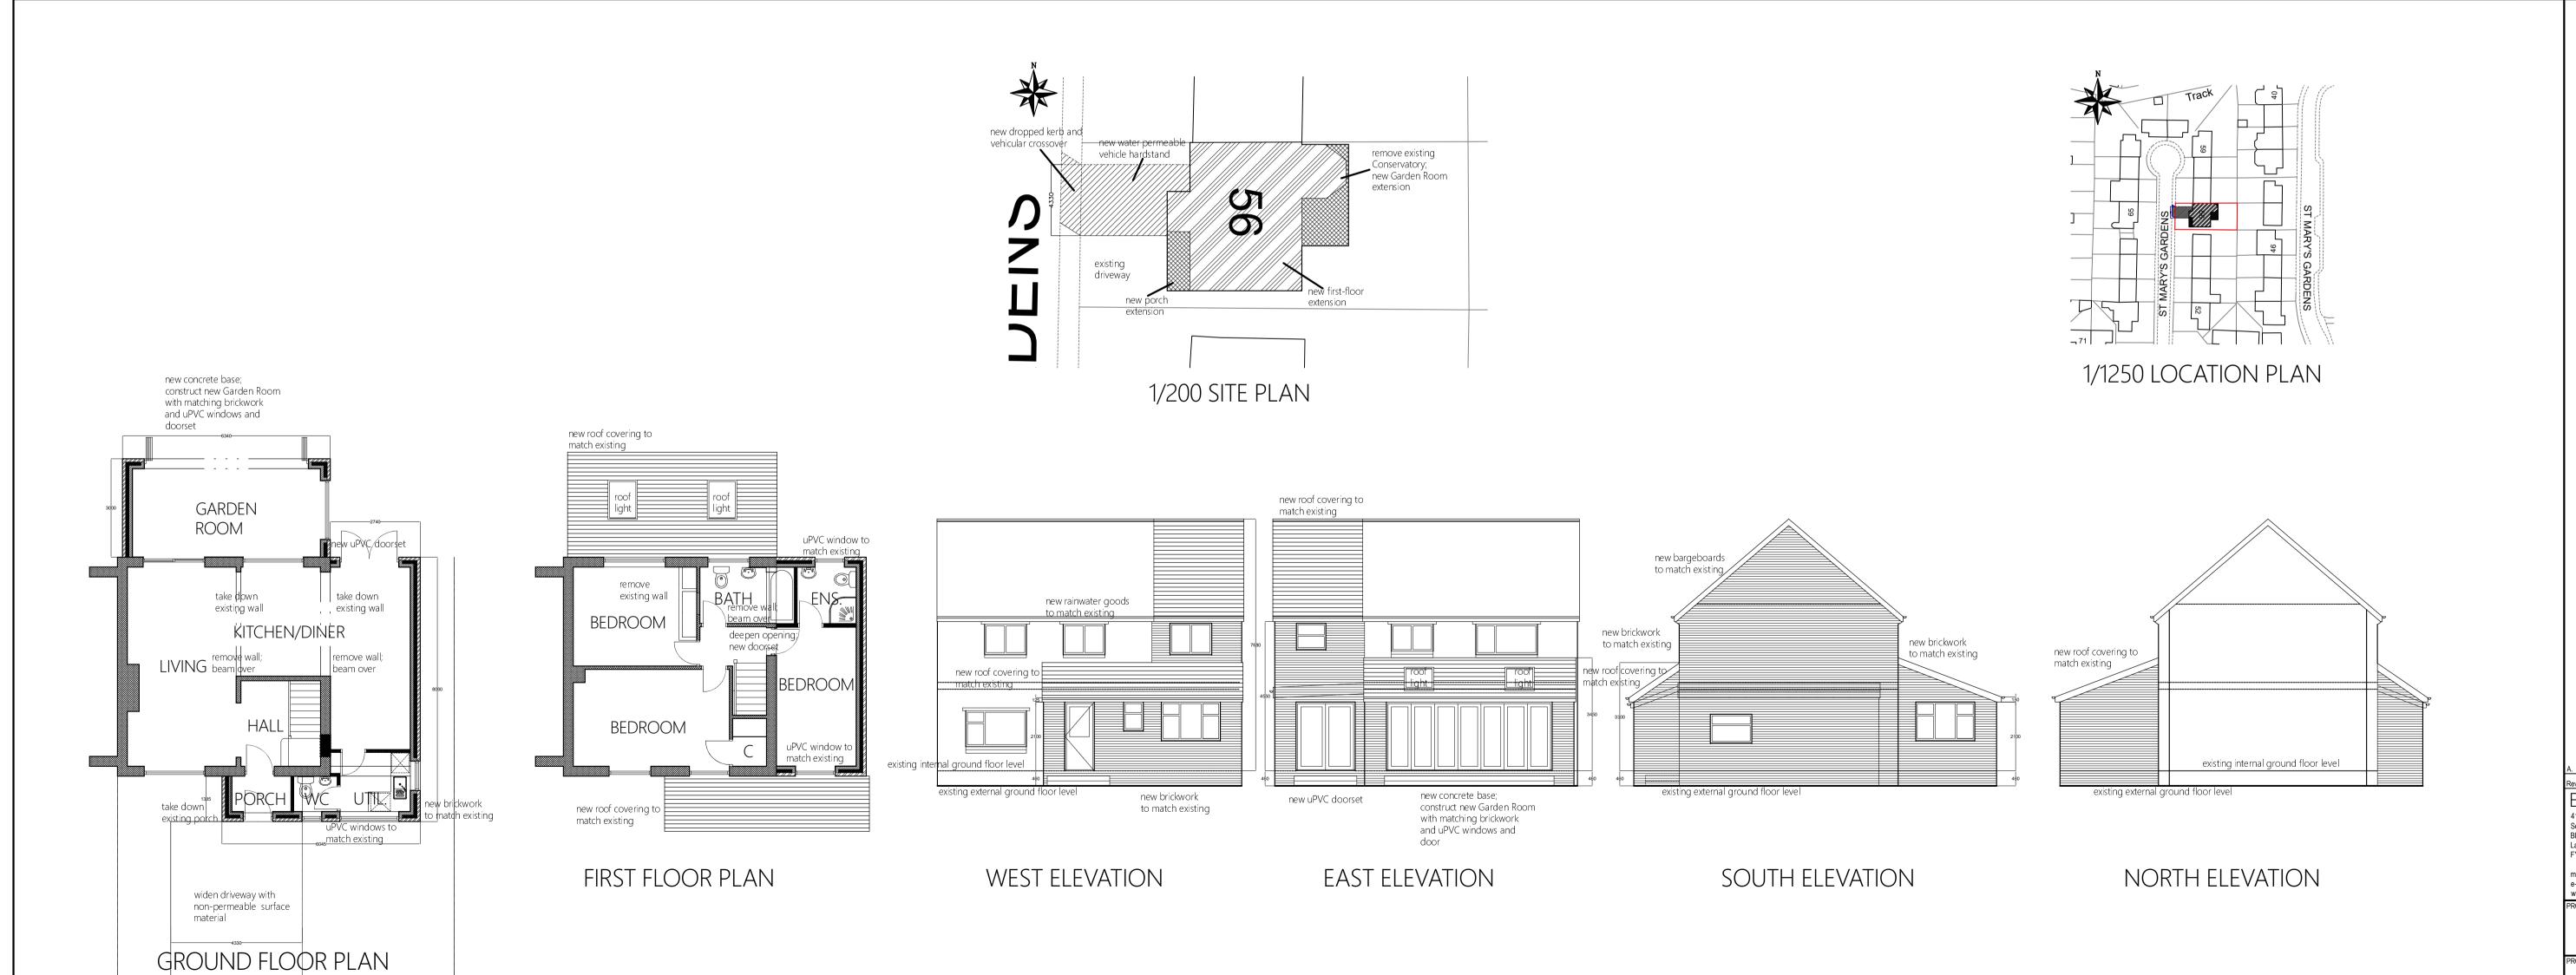

PROJECT ADDRESS

56 St. Mary's Gardens,
Mellor. BB2 7JP

PROJECT TITLE

Second-storey side extension
and new porch frontage

EXISTING & PROPOSED DETAILS

awn Date Scales
A1 @ 1/100 Scale

2023 - 18 - 01 a.

This drawing and contents are the property of Eaglewood Design and will remain as such until full settlement of outstanding invoices. Unauthorised reproduction of the whole or any part thereof infringes Copyright and may lead to prosecution of Civil Proceedings.