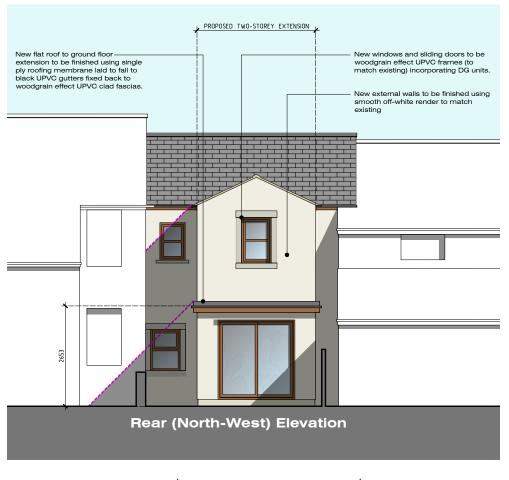

## PROPOSED ELEVATIONS

## SINGLE STOREY EXTENSION: 67 HIGHER ROAD - LONGRIDGE - PRESTON - PR3 3SX

Scale 1:100

MR & MRS POTTS TWO-STOREY REAR EXTNS'N 67 HIGHER ROAD LONGRIDGE PRESTON PR3 3SX

005 JM-0239

**PROPOSED ELEVATIONS** & TYPICAL SECTION