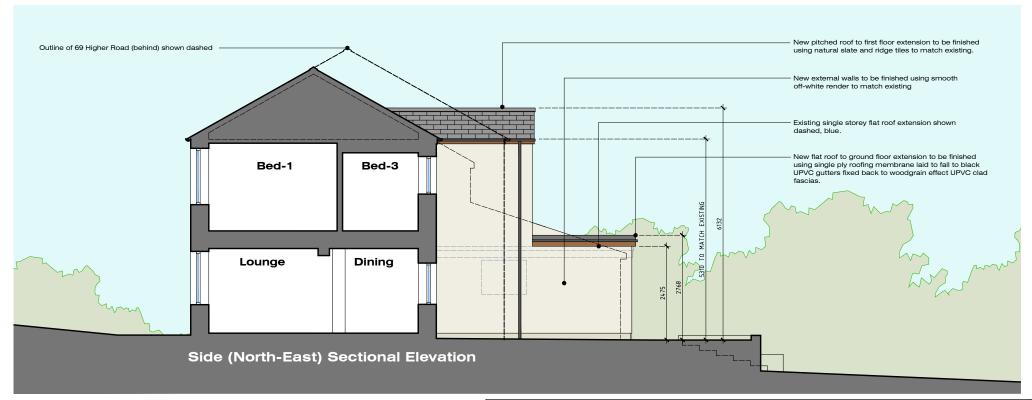

## PROPOSED ELEVATIONS

## SINGLE STOREY EXTENSION: 67 HIGHER ROAD - LONGRIDGE - PRESTON - PR3 3SX

Scale 1:100

MR & MRS POTTS TWO-STOREY REAR EXTNS'N 67 HIGHER ROAD LONGRIDGE PRESTON PR3 3SX

005 JM-0239

**PROPOSED ELEVATIONS** & TYPICAL SECTION