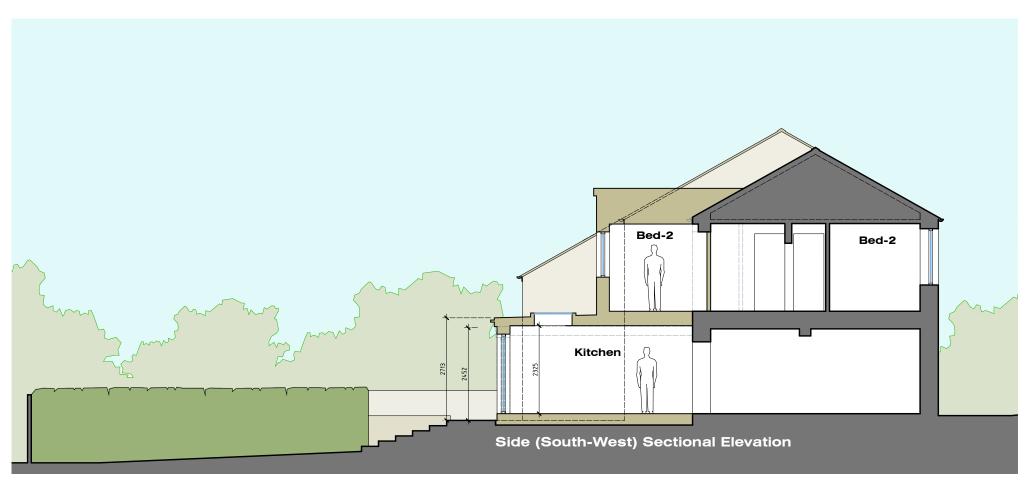

## PROPOSED ELEVATIONS

## SINGLE STOREY EXTENSION: 67 HIGHER ROAD - LONGRIDGE - PRESTON - PR3 3SX

Scale 1:100

MR & MRS POTTS TWO-STOREY REAR EXTNS'N 67 HIGHER ROAD LONGRIDGE PRESTON PR3 3SX

005 JM-0239

**PROPOSED ELEVATIONS** & TYPICAL SECTION