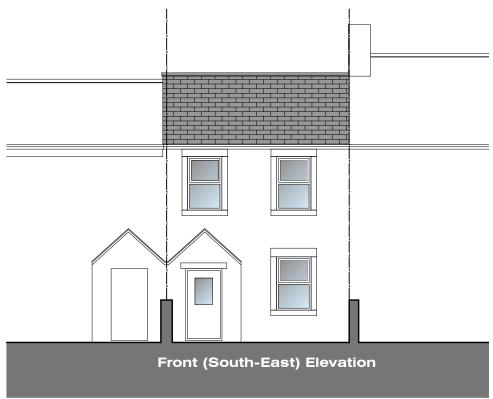

## PROPOSED ELEVATIONS

## SINGLE STOREY EXTENSION: 67 HIGHER ROAD - LONGRIDGE - PRESTON - PR3 3SX

Scale 1:100

MR & MRS POTTS TWO-STOREY REAR EXTNS'N 67 HIGHER ROAD LONGRIDGE PRESTON PR3 3SX

005 JM-0239

**PROPOSED ELEVATIONS** & TYPICAL SECTION