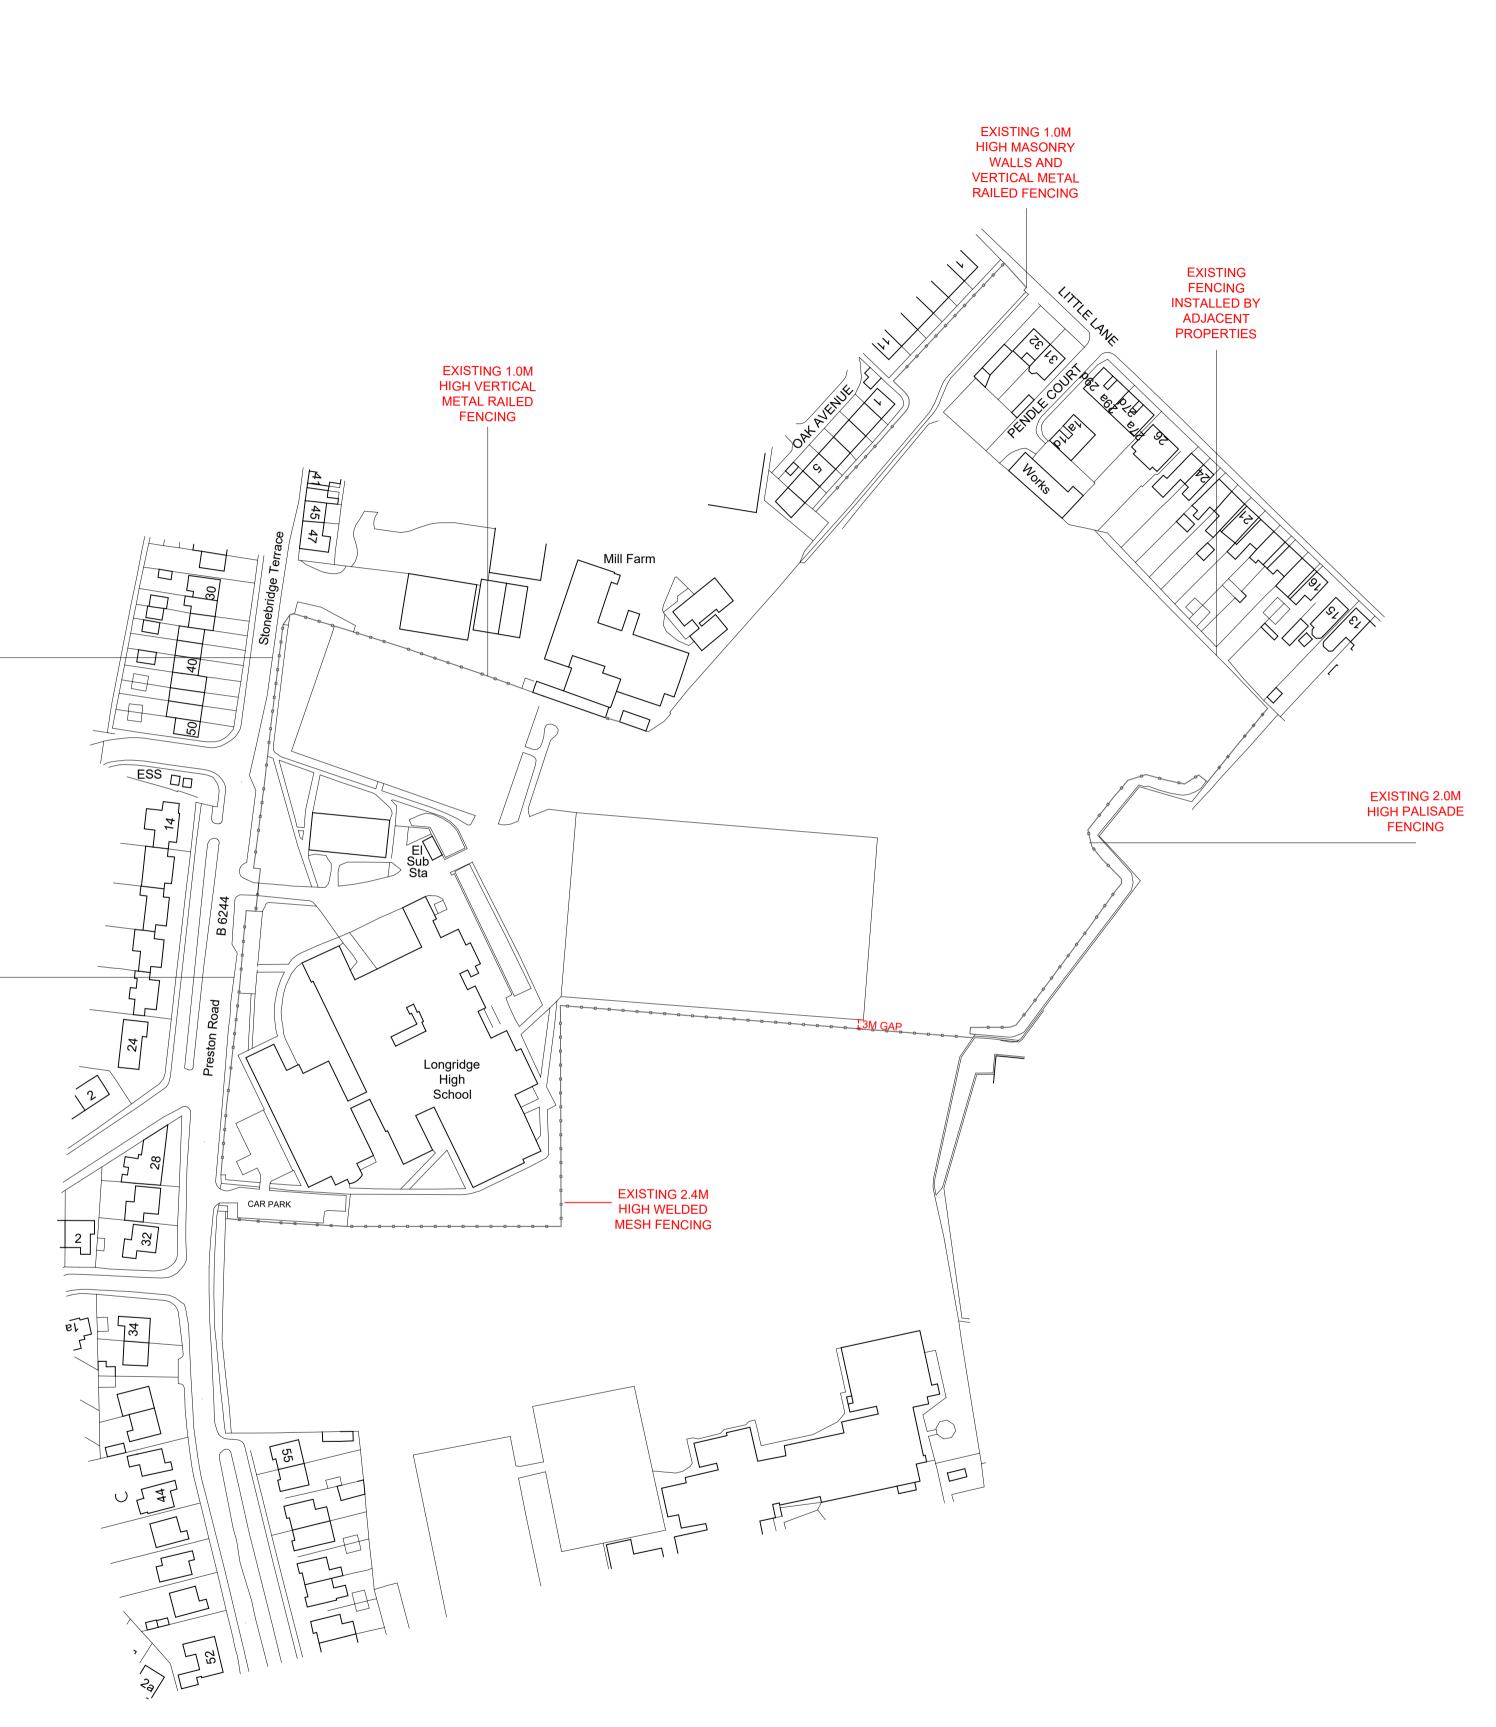

EXISTING 1.0M HIGH MASONRY WALLS AND VERTICAL METAL RAILED FENCING

\_\_\_\_\_

EXISTING 1.0M HIGH MASONRY WALLS AND VERTICAL METAL RAILED FENCING

|                                  | NOTE                            | S:           |                |            |
|----------------------------------|---------------------------------|--------------|----------------|------------|
| The copyright of Chartered Surve | of this drawing                 | is held by   | Lea H          | ough & Co  |
|                                  | n this drawing. Al              | l dimensions | s must k       | e checked  |
|                                  | ne contractor prio              |              |                |            |
| REV DESCRIPTIO                   | REVISION                        | IS           | DATE           | AMENDED    |
|                                  |                                 |              |                |            |
|                                  |                                 |              |                |            |
|                                  |                                 |              |                |            |
|                                  |                                 |              |                |            |
|                                  |                                 |              |                |            |
|                                  |                                 |              |                |            |
|                                  |                                 |              |                |            |
|                                  |                                 |              |                |            |
|                                  |                                 |              |                |            |
|                                  |                                 |              |                |            |
|                                  |                                 |              |                |            |
|                                  |                                 |              |                |            |
|                                  |                                 |              |                |            |
|                                  |                                 |              |                |            |
|                                  |                                 |              |                |            |
|                                  |                                 |              |                |            |
|                                  |                                 |              |                |            |
|                                  |                                 |              |                |            |
|                                  |                                 |              |                |            |
|                                  |                                 |              |                |            |
|                                  |                                 |              |                |            |
|                                  |                                 |              |                |            |
|                                  |                                 |              |                |            |
|                                  |                                 |              |                |            |
|                                  |                                 |              |                |            |
|                                  |                                 |              |                |            |
|                                  |                                 |              |                |            |
|                                  |                                 |              |                |            |
|                                  |                                 |              |                |            |
|                                  |                                 |              |                |            |
|                                  |                                 |              |                |            |
|                                  |                                 |              |                |            |
|                                  |                                 |              |                |            |
| -                                |                                 |              |                |            |
| le                               | aH                              |              |                | h          |
|                                  |                                 |              |                |            |
|                                  | RTERED<br>/aluation De:         |              |                |            |
| -                                | aw House                        | 8 Eator      | -              |            |
| Blakew                           | icorn Park<br>⁄ater Road        | Bucksha      | w Villa        |            |
| Lan                              | ckburn<br>cashire               | Lanc         | ston<br>ashire |            |
| Tel: 012                         | 1 5QR<br>254 260196             | Tel: 0177    |                | 8866       |
|                                  | Email: info@lea<br>Web: www.lea |              |                |            |
|                                  | E R                             | ICS          |                |            |
|                                  |                                 |              |                |            |
| CLIENT:                          | ongridge High                   | School       |                |            |
| P                                | reston Road                     |              |                |            |
|                                  | reston<br>R3 3AR                |              |                |            |
|                                  |                                 |              |                |            |
| PROJECT ADDRESS:                 | ongridge High                   | School       |                |            |
|                                  | reston Road                     |              |                |            |
|                                  | reston<br>R3 3AR                |              |                |            |
|                                  |                                 |              |                |            |
| PROJECT TITLE:                   | encing Project                  |              |                |            |
| DRAWING TITLE:                   |                                 |              |                |            |
|                                  | kisting Fencing                 | ]            |                |            |
| PAPER SIZE:<br>A1                | DRAWING NUMBER:                 | 3-277-01     |                | REV        |
| SCALE:                           | DATE:                           |              | DRAV           | -<br>VN BY |
| 1/1250                           | Decemb                          | ber 2023     |                | MDRH       |