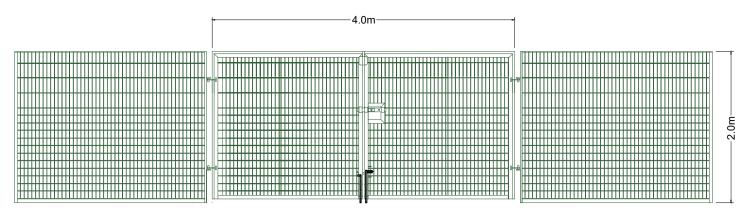

Typical Elevation (A-A) Fence Detail

Typical Fence Section B-B

Typical Vehicular Gate Section

Typical Pedestrian Gate Section

NOT

The copyright of this drawing is held by Lea Hough & Co Chartered Surveyors LLP.