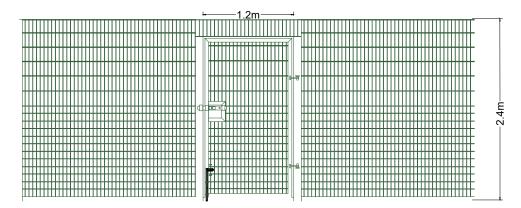

Typical Elevation (A-A) Fence Detail

Typical Fence Section B-B

Typical Vehicular Gate Section

Typical Pedestrian Gate Section

NOT

The copyright of this drawing is held by Lea Hough & Co Chartered Surveyors LLP.