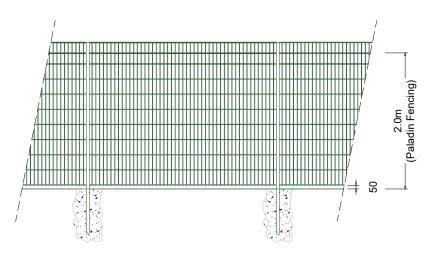

Typical Elevation (A-A) Fence Detail

Typical Fence Section B-B

Typical Vehicular Gate Section

Typical Pedestrian Gate Section

NOT

The copyright of this drawing is held by Lea Hough & Co Chartered Surveyors LLP.