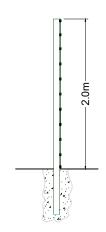

Typical Elevation (A-A) Fence Detail

Typical Fence Section B-B

Typical Vehicular Gate Section

Typical Pedestrian Gate Section

NOT

The copyright of this drawing is held by Lea Hough & Co Chartered Surveyors LLP.