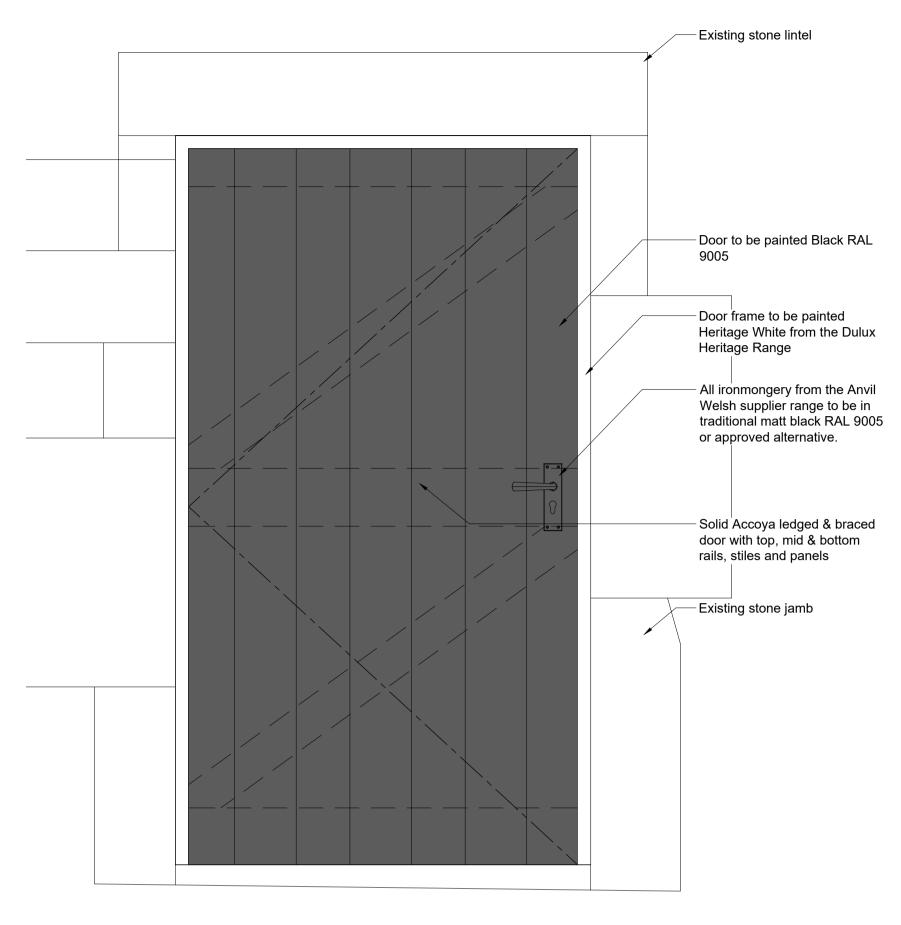

Section B-B

NOTES

External Storeroom Door Elevation

|                                                                                                                                 | 02/02/24          | MR   | ZH   | PLANNING SUBMISSION              |  |  |  |
|---------------------------------------------------------------------------------------------------------------------------------|-------------------|------|------|----------------------------------|--|--|--|
| Α                                                                                                                               | 16/01/24          | MR   | ZH   | For client approval              |  |  |  |
| REV                                                                                                                             | DATE              | DRWN | CHKD | REVISION DETAILS                 |  |  |  |
| PROJECT TITLE Renovation of Park Style Cottage Higher Lickhurst, Leagram, Chipping Lancashire PR3 2QT CLIENT Duchy of Lancaster |                   |      |      |                                  |  |  |  |
|                                                                                                                                 | wing tit<br>or De |      | as F | © Harrison & Pitt Architects Ltd |  |  |  |