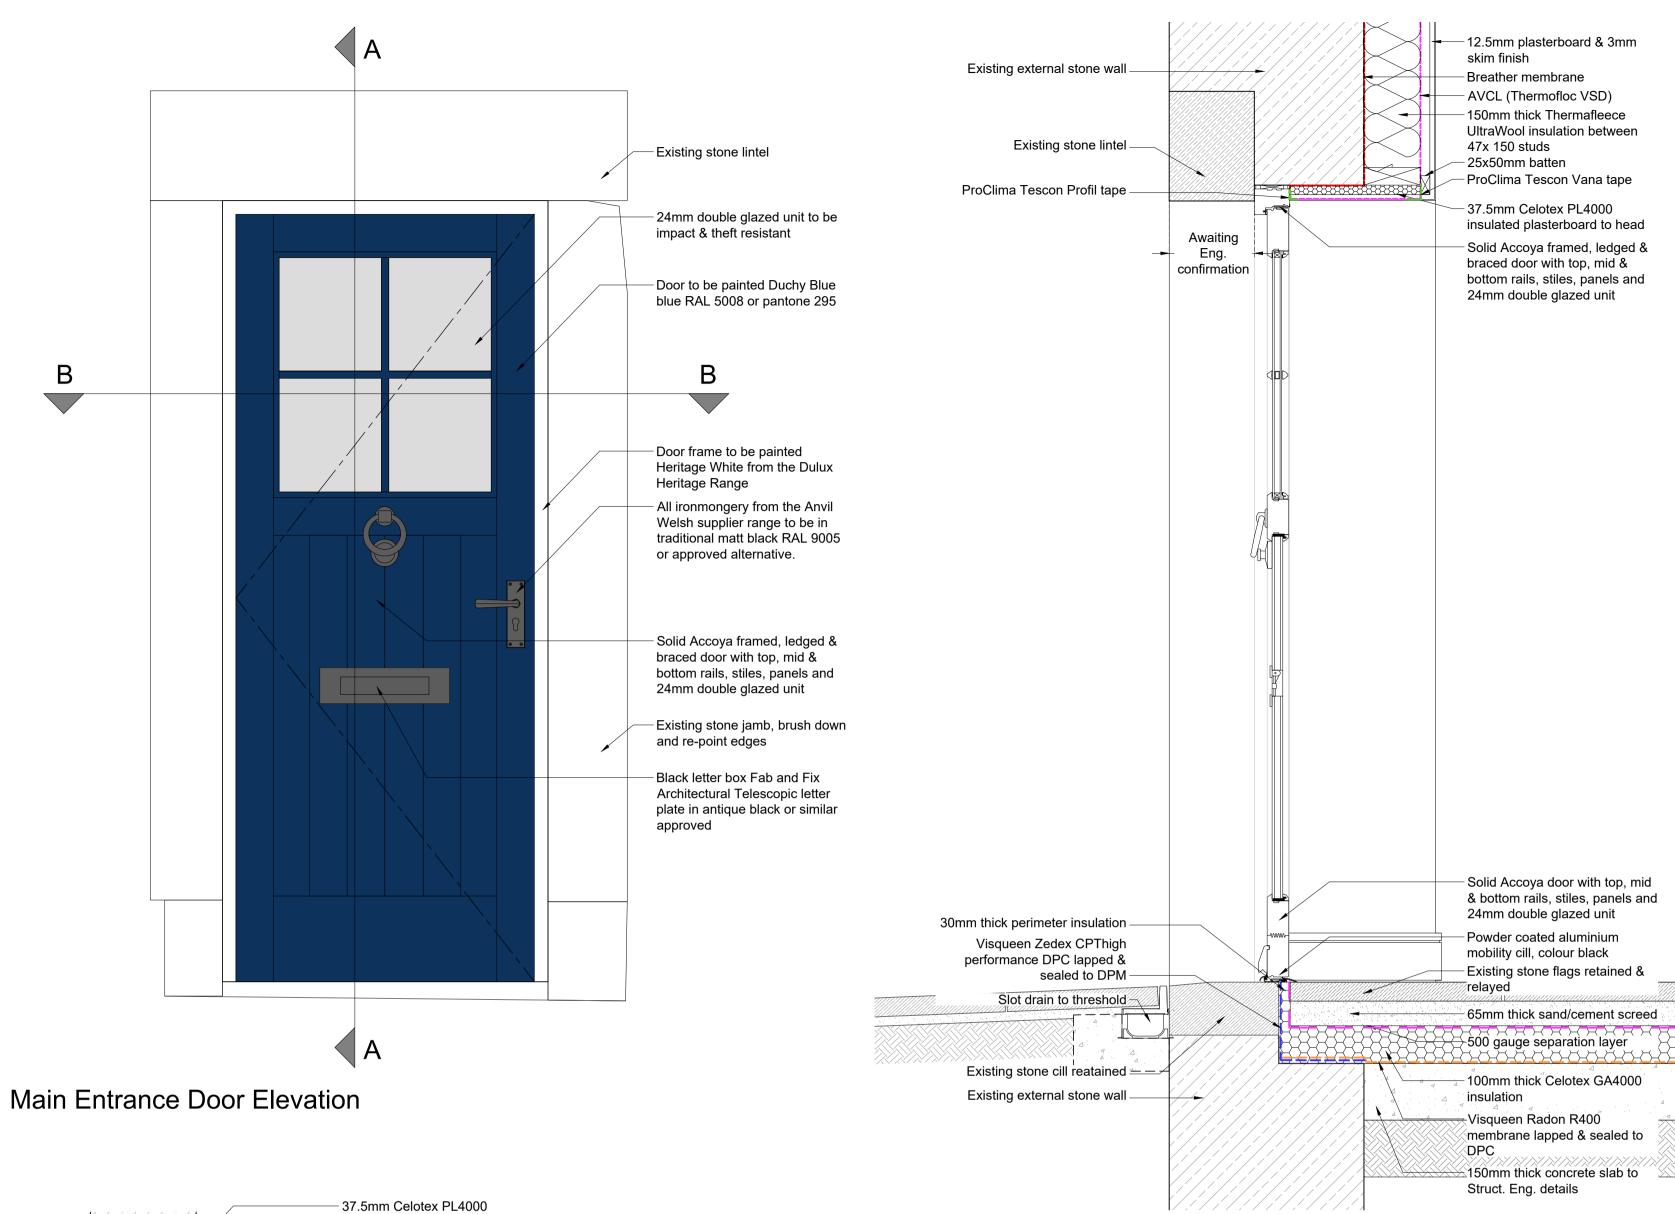

Section A-A

insulated plasterboard & 3mm skim to jamb ProClima Tescon Vana tape 25x50mm batten —12.5mm plasterboard & 3mm skim finish 37.5mm Celotex PL4000 insulated plasterboard & 3mm/ skim to jambs/ 50mm thick Celotex GA4000 ∕insulation with all joints taped to ✓ form VCL ProClima Tescon Profil tape ProClima Tescon Profil tape Black ironmongery hinges Accoya packer to jamb Accoya frame jamb/ ccoya door stile FSC approved Existing stone jamb & British sourced 24mm thick glazing unit —

Section B-B

NOTES

External Storeroom Door Elevation

|                                                                                                                                 | 02/02/24          | MR   | ZH   | PLANNING SUBMISSION              |  |  |  |
|---------------------------------------------------------------------------------------------------------------------------------|-------------------|------|------|----------------------------------|--|--|--|
| Α                                                                                                                               | 16/01/24          | MR   | ZH   | For client approval              |  |  |  |
| REV                                                                                                                             | DATE              | DRWN | CHKD | REVISION DETAILS                 |  |  |  |
| PROJECT TITLE Renovation of Park Style Cottage Higher Lickhurst, Leagram, Chipping Lancashire PR3 2QT CLIENT Duchy of Lancaster |                   |      |      |                                  |  |  |  |
|                                                                                                                                 | wing tit<br>or De |      | as F | © Harrison & Pitt Architects Ltd |  |  |  |