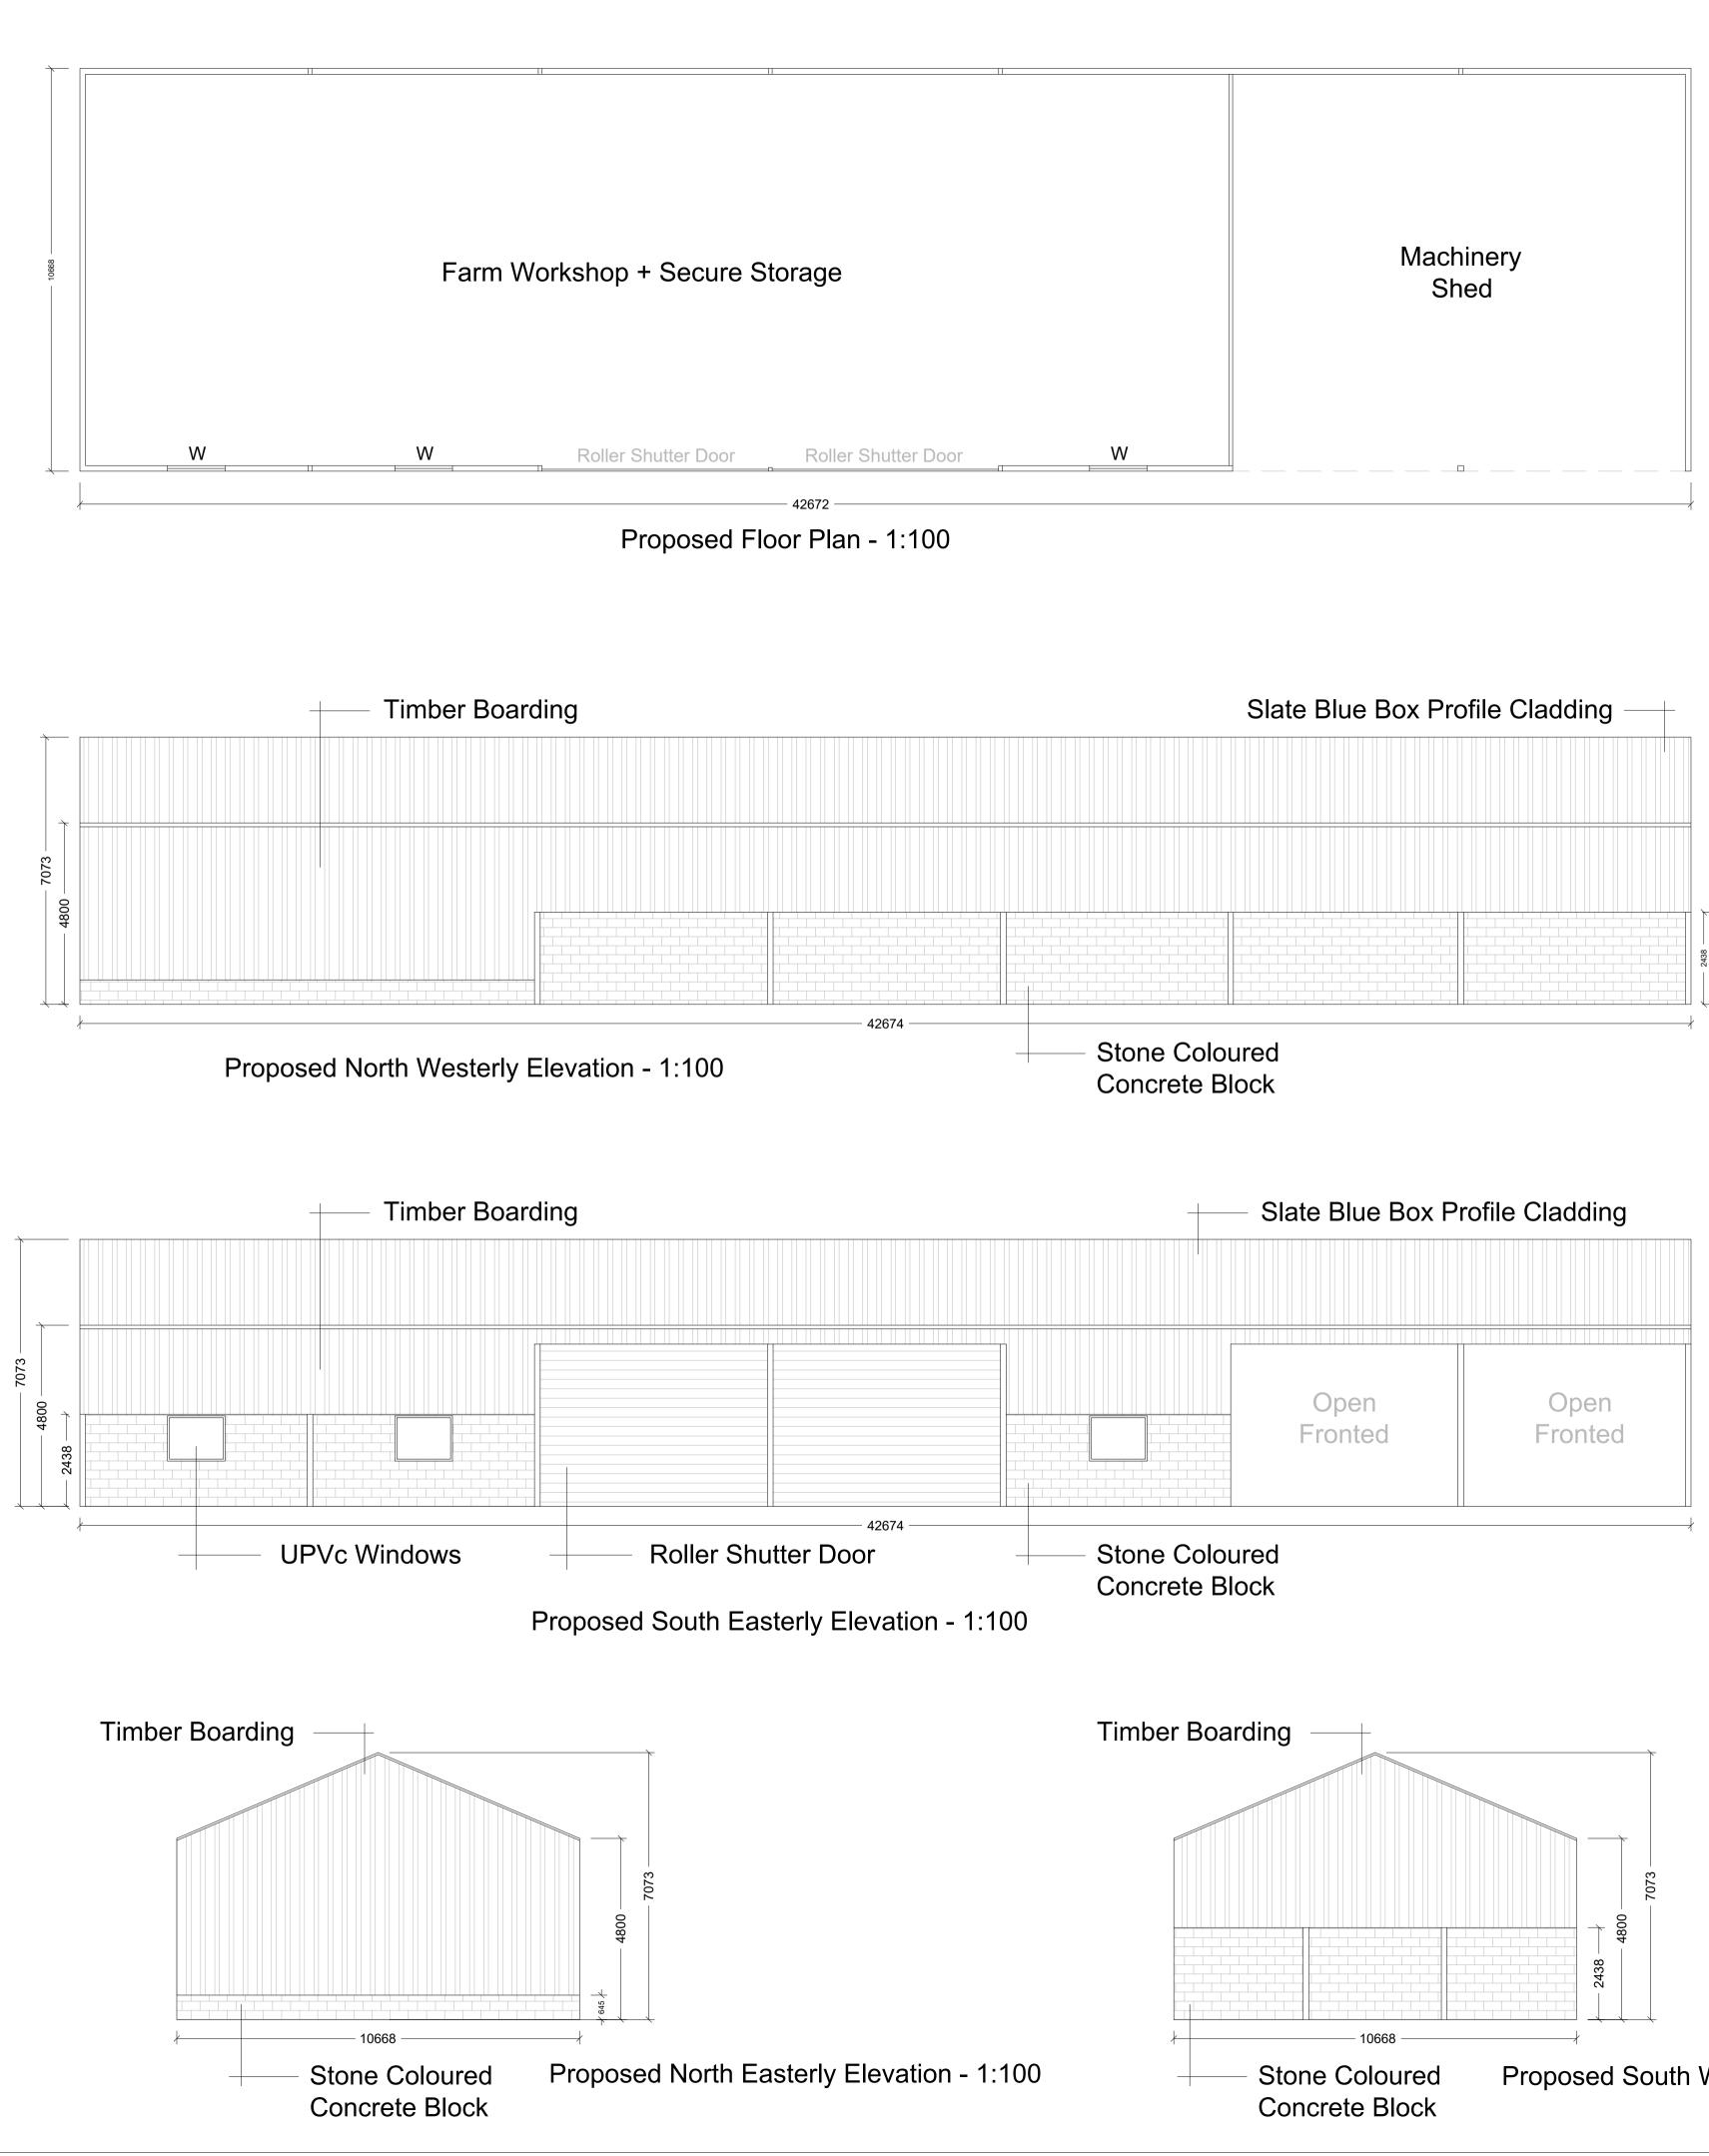

Proposed Site Plan - 1:500

Proposed Roof Plan - 1:200

Proposed South Westerly Elevation - 1:100

All dimensions are in millimetres where explicitly shown otherwise.

The contractor should check and certify all dimensions as work proceeds and notify the architect of any discrepencies.

Do not scale off the drawings, if in doubt ask.