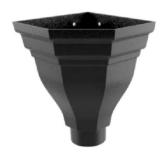

#### Condition 5 - Rainwater goods

Proposed materials:

https://www.roof2floordrains.co.uk/moulded-ogee/10206-922063-cast-aluminium-moulded-46-gutter-183m-length.html#/952-colour-mill\_finish\_non\_painted/984-gutter\_size-100mm\_4

https://www.roof2floordrains.co.uk/cast-aluminium-hoppers/10014-924114-cast-aluminium-large-corner-rainwater-hopper-head.html#/952-colour-mill finish non painted/2355-downpipe size-76mm