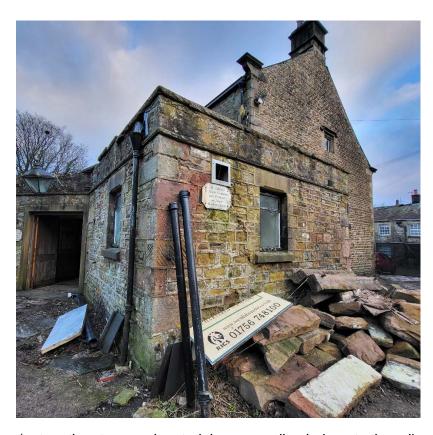

# Walling materials

Where the men's toilet block is removed, the removed stone will be reused to rebuild the external wall.

The window surrounds from one of the removed windows on the toilet block will be used to surround the new window on the rebuilt external wall. (See window repair document).

(note – the stone and materials surrounding belong to the adjacent barn)

#### **Condition 4 - Windows**

Please see window repair document and window plan for further information, in addition to SPA DOC-PR01 previously submitted.