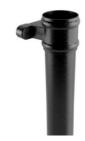

https://www.roof2floordrains.co.uk/moulded-ogee/10206-922063-cast-aluminium-moulded-46-gutter-183m-length.html#/952-colour-mill\_finish\_non\_painted/984-gutter\_size-100mm\_4

https://www.roof2floordrains.co.uk/cast-aluminium-hoppers/10014-924114-cast-aluminium-large-corner-rainwater-hopper-head.html#/952-colour-mill finish non painted/2355-downpipe size-76mm

https://www.roof2floordrains.co.uk/cast-socketed-round-downpipe/10024-894805-aluminium-cast-socketed-round-downpipe-eared.html#/952-colour-mill finish non painted/1174-downpipe size-63mm/1915-length-05m