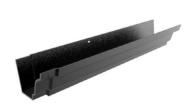

#### Condition 5 - Rainwater goods

Proposed materials:

### **MOULDED OGEE**

# HTTPS://WWW.ROOF2FLOORDRAINS.CO.UK/10760-MOULDED-OGEE

Cast Aluminium Moulded Ogee Gutters are made using traditional castings, so they are the perfect alternative to cast iron for refurbishment projects and especially suited to conservation, heritage and listed properties. With the associated Benefits of Aluminium.

https://www.roof2floordrains.co.uk/moulded-ogee/10206-922063-cast-aluminium-moulded-46-gutter-183m-length.html#/952-colour-mill\_finish\_non\_painted/984-gutter\_size-100mm\_4

https://www.roof2floordrains.co.uk/cast-aluminium-hoppers/10014-924114-cast-aluminium-large-corner-rainwater-hopper-head.html#/952-colour-mill finish non painted/2355-downpipe size-76mm