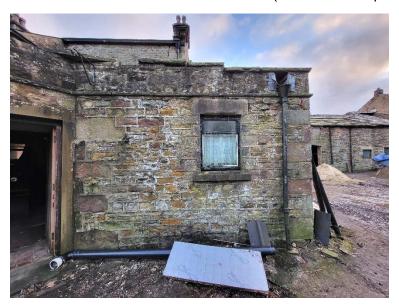

# Walling materials

Where the men's toilet block is removed, the removed stone will be reused to rebuild the external wall.

The window surrounds from one of the removed windows on the toilet block will be used to surround the new window on the rebuilt external wall. (See window repair document).

(note – the stone and materials surrounding belong to the adjacent barn)

#### **Condition 4 - Windows**

Please see window repair document and window plan for further information, in addition to SPA DOC-PR01 previously submitted.