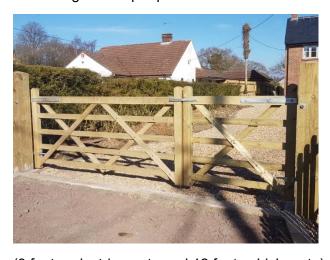

# **Condition 12 - Boundary Treatments**

Laurel hedges to be planted along the boundary – see plan.

Hedges to be grown to 1.5 meters tall.

80 plants, 20-30cm tall, planted at 75cm apart.

Wooden gates as per plan:

(3 foot pedestrian gate and 12 foot vehicle gate)