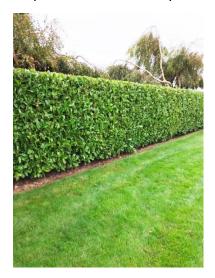

# **Condition 12 - Boundary Treatments**

Laurel hedges to be planted along the boundary – see plan.

Hedges to be grown to 1.5 meters tall.

80 plants, 20-30cm tall, planted at 75cm apart.

Wooden gates as per plan: